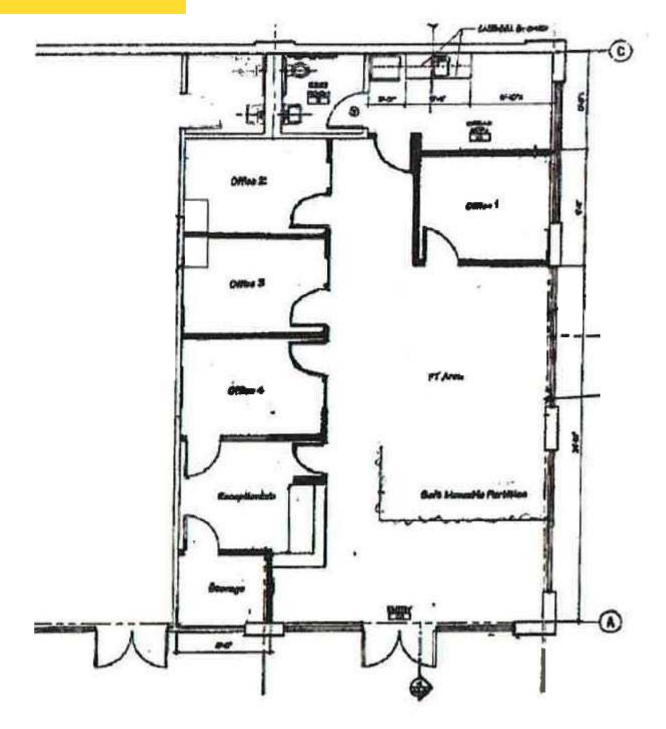

## 1,550 SF \$24.00 PSF PLUS NNN

- Includes: Light medical build-out with exam + lab rooms + kitchen
- Well located building at lighted intersection
- Great commuter route excellent density
- 1/2 mile from the University of Puget Sound
- Excellent exposure from both Union Ave and 12th Street