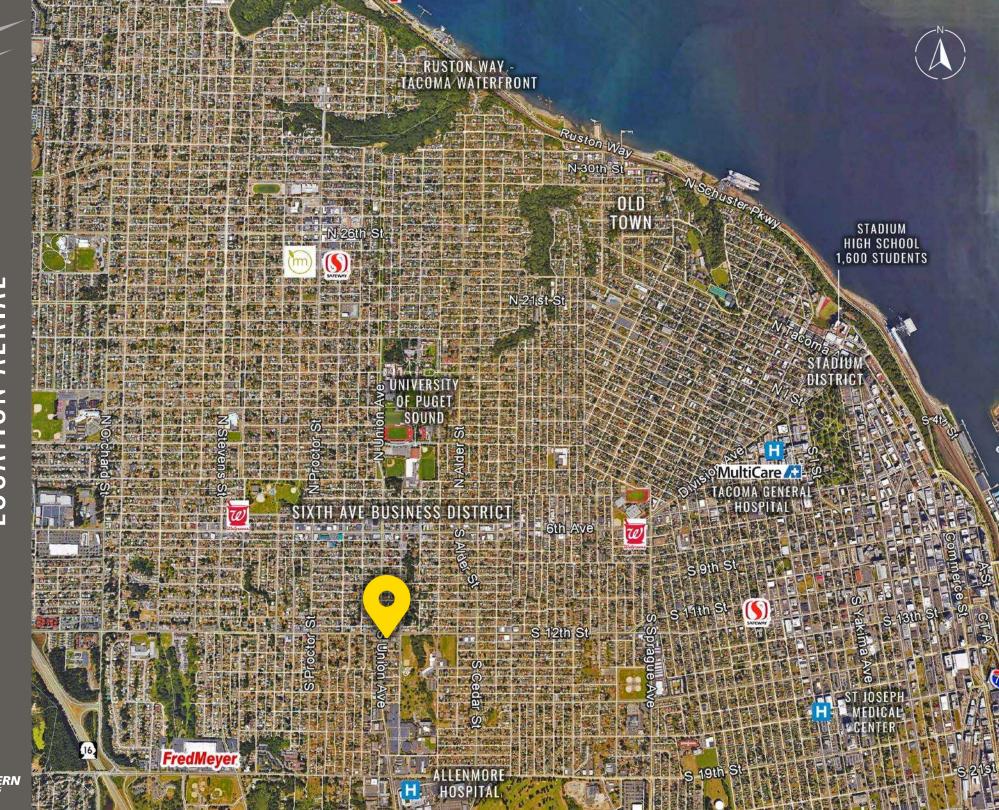

12TH & UNION AVENUE

Andy Jessberger | Carrie Walker

12TH & UNION AVENUE located in Tacoma, the address enjoys good connectivity to various parts of the city via major roads and public transport, facilitating easy commutes. Near essential amenities such as shopping centers, restaurants, and medical facilities, enhancing the convenience for residents or businesses operating there.

## **TENANTS**

Located in densely populated residential area

Located 5 minutes from Interstate 5

17,700 CPD S Union Avenue 13,900 CPD S 12th Street