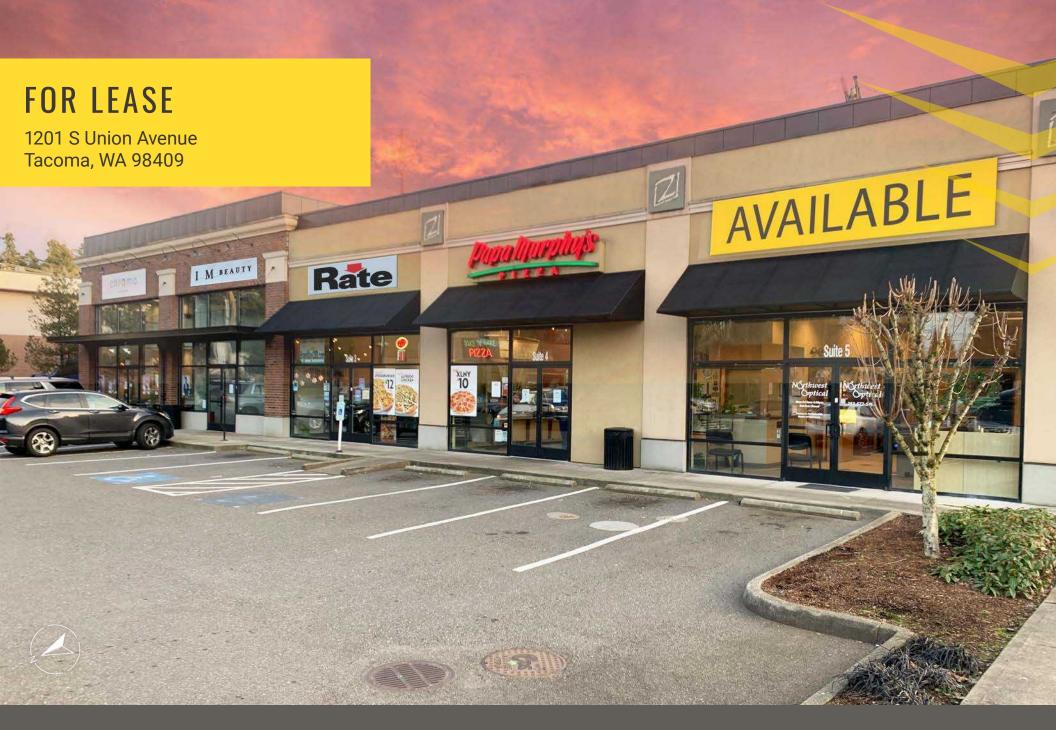

12TH & UNION AVENUE

Andy Jessberger | Carrie Walker

12TH & UNION AVENUE located in Tacoma, the address enjoys good connectivity to various parts of the city via major roads and public transport, facilitating easy commutes. Near essential amenities such as shopping centers, restaurants, and medical facilities, enhancing the convenience for residents or businesses operating there.

## **AVAILABLE**

## 1,550 SF \$24.00 PSF PLUS NNN

- Includes: Light medical build-out with exam + lab rooms + kitchen
- Well located building at lighted intersection
- Great commuter route excellent density
- 1/2 mile from the University of Puget Sound
- Excellent exposure from both Union Ave and 12th Street