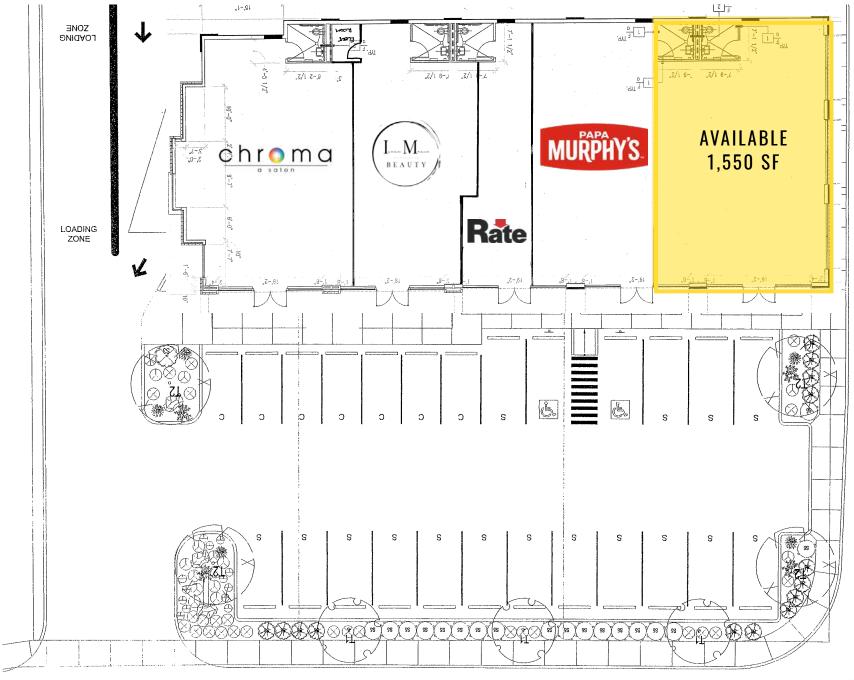

## **AVAILABLE**

## 1,550 SF \$24.00 PSF PLUS NNN

- Includes: Light medical build-out with exam + lab rooms + kitchen
- Well located building at lighted intersection
- Great commuter route excellent density
- 1/2 mile from the University of Puget Sound
- Excellent exposure from both Union Ave and 12th Street