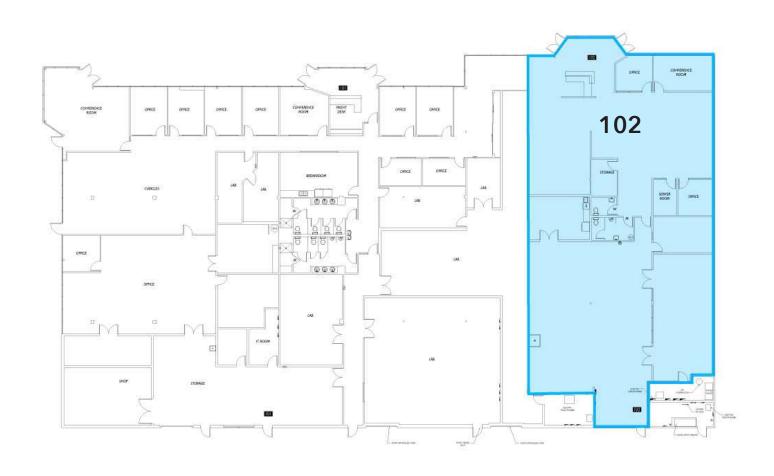

## **SUITE C-102**

Total SF Available: 6,889 SF

Warehouse SF: 3,304 SF

Office SF: 3,585 SF

Lease Rate: \$24.00 SF/yr | NNN

## REDMOND HEIGHTS TECH CENTER

AVAILABLE SPACES 14833 NE 87TH ST

| SUITE | OFFICE SF | WAREHOUSE SF | TOTAL SF | LEASE RATE        |
|-------|-----------|--------------|----------|-------------------|
| C-102 | 3,585 SF  | 3,304 SF     | 6,889 SF | \$24.00 SF/Yr NNN |