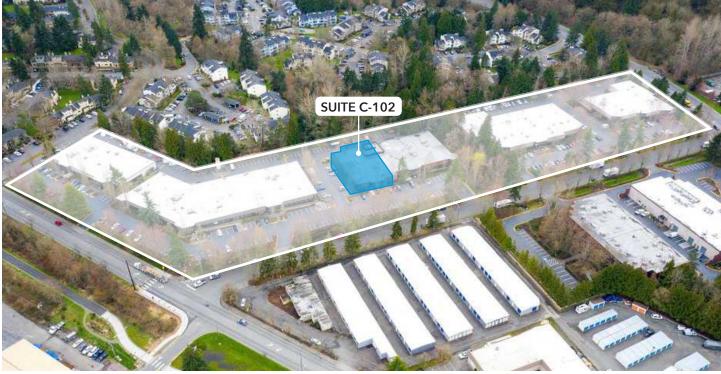

## **SUITE C-102**

Total SF Available: 6,889 SF

Warehouse SF: 3,304 SF

Office SF: 3,585 SF

Lease Rate: \$24.00 SF/yr | NNN

## **COMMENTS**

- » Rarely available office with warehouse space for lease in desirable Redmond Heights Tech Center in the Willows Road industrial area
- » Premier location with prominent exposure to Willows Road and 148th Ave. NE
- » Easy access to SR 520, which has direct access to Interstate 405

## REDMOND HEIGHTS TECH CENTER

AVAILABLE SPACES 14833 NE 87TH ST

| SUITE | OFFICE SF | WAREHOUSE SF | TOTAL SF | LEASE RATE        |
|-------|-----------|--------------|----------|-------------------|
| C-102 | 3,585 SF  | 3,304 SF     | 6,889 SF | \$24.00 SF/Yr NNN |