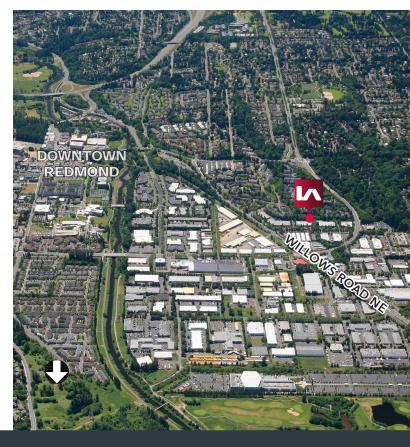

## **COMMENTS**

- » Rarely available office with warehouse space for lease in desirable Redmond Heights Tech Center in the Willows Road industrial area
- » Premier location with prominent exposure to Willows Road and 148th Ave. NE
- » Easy access to SR 520, which has direct access to Interstate 405