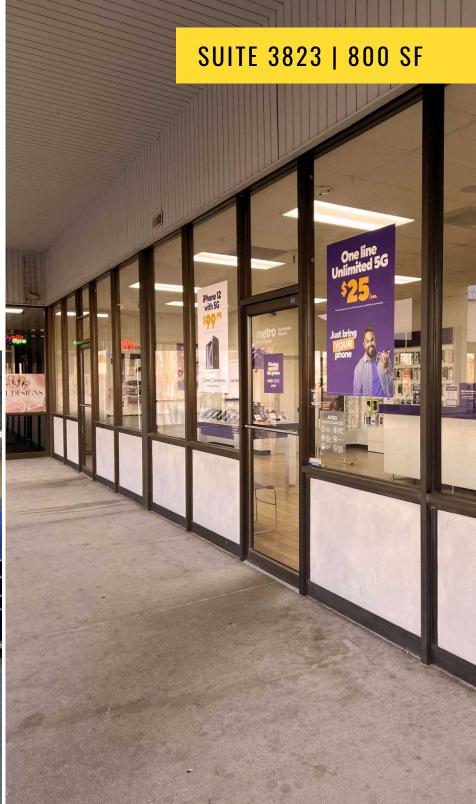

### 3829 SOUTH MERIDIAN

>> SUITE 3823: 800 SF

\$35.00 PSF + NNN (EST \$5.50 PSF)

>> SUITE 3817: 1,250 +/- SF

\$25.00 PSF + NNN (EST \$5.50 PSF)

- Just minutes away from Highway 512
- Across the street from the South Hill Mall
- Located in the heart of South Hill Puyallup
- Anchored by Starbucks, Office Depot, Petco, Taco Del Mar, TJ Maxx, Dollar Tree, Jamba Juice, BECU and more!
- Project is located on two major lighted intersections on South Meridian
- Excellent retail synergy