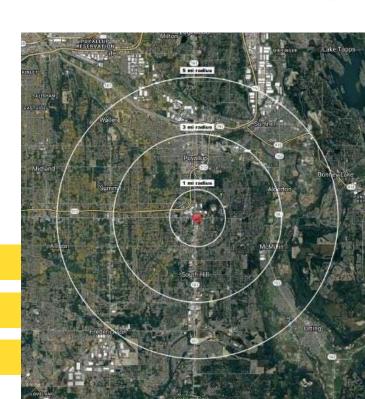

|              |            | \$                |                    |
|--------------|------------|-------------------|--------------------|
| Regis - 2024 | Population | Average HH Income | Daytime Population |
| Mile 1       | 10,240     | \$87,699          | 11,103             |
| Mile 3       | 85,752     | \$134,154         | 50,302             |
| Mile 5       | 186,858    | \$133,247         | 99,436             |