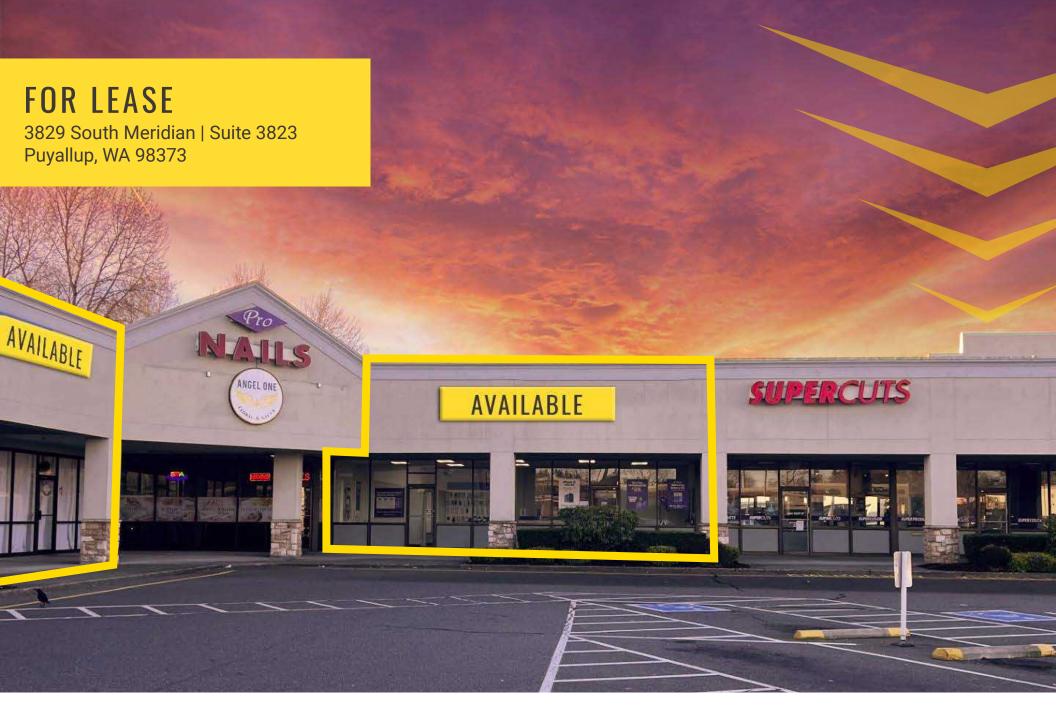

WILLOWS SHOPPING CENTER
Lisa Tallman

First Western Properties—Tacoma Inc. | 253.472.0404 6402 Tacoma Mall Blvd, Tacoma, WA 98409 | fwp-inc.com

**WILLOWS SHOPPING CENTER** in Puyallup offers a convenient and relaxed shopping experience. It boasts a variety of popular stores, providing options for clothing, home goods, and other essentials. With ample parking, the center is easily accessible for shoppers. Additionally, its location just off South Meridian makes it a quick stop for residents of the Puyallup area.

### 3829 SOUTH MERIDIAN

>> SUITE 3823: 800 SF

\$35.00 PSF + NNN (EST \$5.50 PSF)

>> SUITE 3817: 1,250 +/- SF

\$25.00 PSF + NNN (EST \$5.50 PSF)

- Just minutes away from Highway 512
- Across the street from the South Hill Mall
- Located in the heart of South Hill Puyallup
- Anchored by Starbucks, Office Depot, Petco, Taco Del Mar, TJ Maxx, Dollar Tree, Jamba Juice, BECU and more!
- Project is located on two major lighted intersections on South Meridian
- Excellent retail synergy