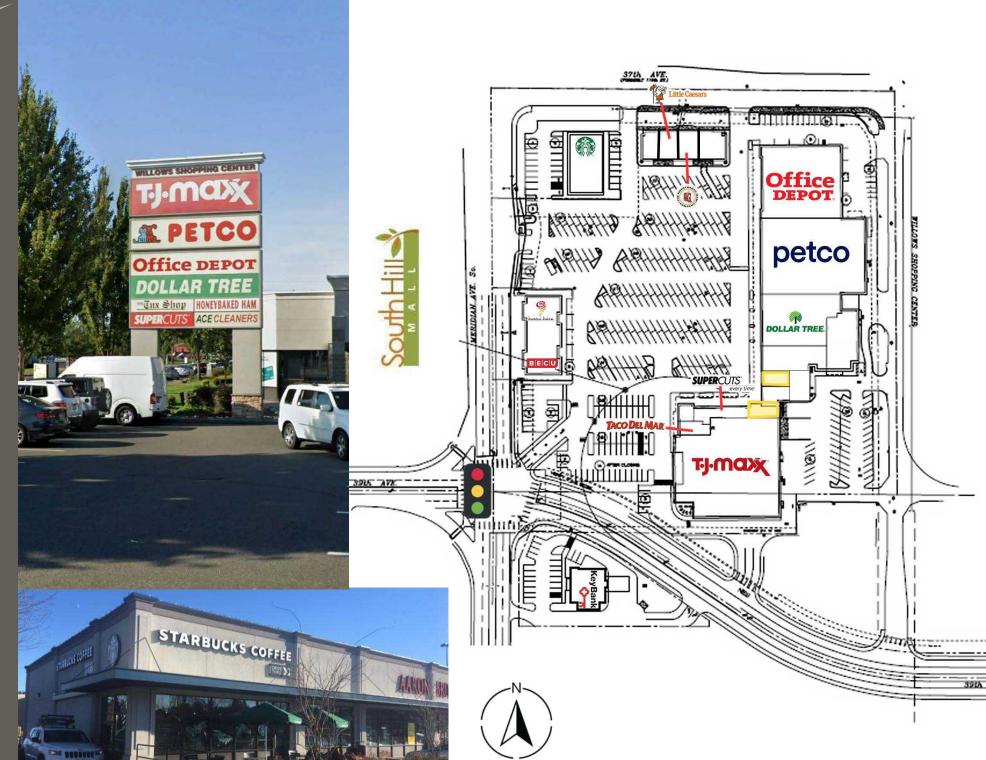

### 3829 SOUTH MERIDIAN

>> SUITE 3823: 800 SF

\$35.00 PSF + NNN (EST \$5.50 PSF)

>> SUITE 3817: 1,250 +/- SF

\$25.00 PSF + NNN (EST \$5.50 PSF)

- Just minutes away from Highway 512
- Across the street from the South Hill Mall
- Located in the heart of South Hill Puyallup
- Anchored by Starbucks, Office Depot, Petco, Taco Del Mar, TJ Maxx, Dollar Tree, Jamba Juice, BECU and more!
- Project is located on two major lighted intersections on South Meridian
- Excellent retail synergy

### **TENANTS**

Located Moments from HWY 512

Located in the heart of South Hill Puyallup

14,601 CPD 37th Ave SE

41,395 CPD S Meridian