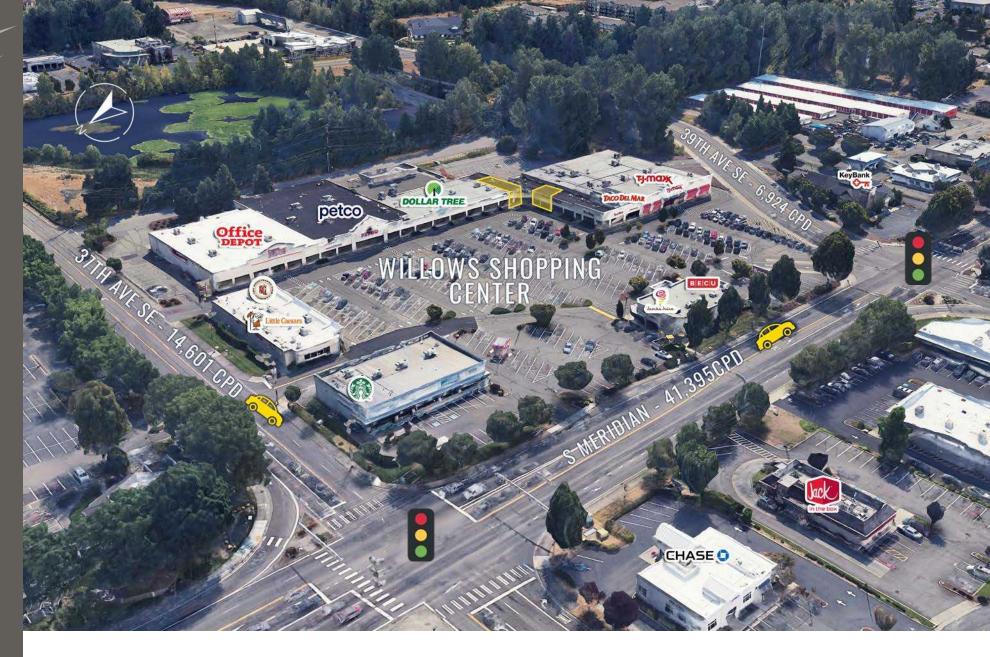

WILLOWS SHOPPING CENTER
Lisa Tallman

First Western Properties—Tacoma Inc. | 253.472.0404 6402 Tacoma Mall Blvd, Tacoma, WA 98409 | fwp-inc.com

**WILLOWS SHOPPING CENTER** in Puyallup offers a convenient and relaxed shopping experience. It boasts a variety of popular stores, providing options for clothing, home goods, and other essentials. With ample parking, the center is easily accessible for shoppers. Additionally, its location just off South Meridian makes it a quick stop for residents of the Puyallup area.

### **TENANTS**

Located Moments from HWY 512

Located in the heart of South Hill Puyallup

14,601 CPD 37th Ave SE

41,395 CPD S Meridian