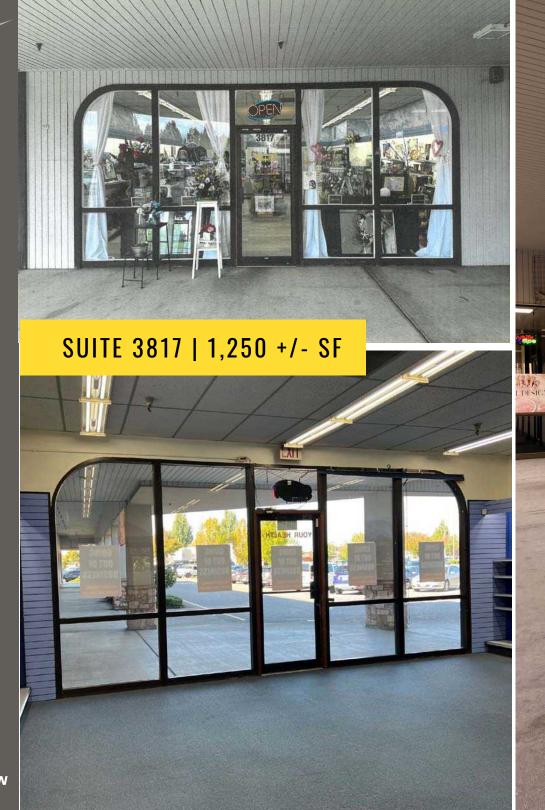

### 3829 SOUTH MERIDIAN

>> SUITE 3823: 800 SF

\$35.00 PSF + NNN (EST \$5.50 PSF)

>> SUITE 3817: 1,250 +/- SF

\$25.00 PSF + NNN (EST \$5.50 PSF)

- Just minutes away from Highway 512
- Across the street from the South Hill Mall
- Located in the heart of South Hill Puyallup
- Anchored by Starbucks, Office Depot, Petco, Taco Del Mar, TJ Maxx, Dollar Tree, Jamba Juice, BECU and more!
- Project is located on two major lighted intersections on South Meridian
- Excellent retail synergy