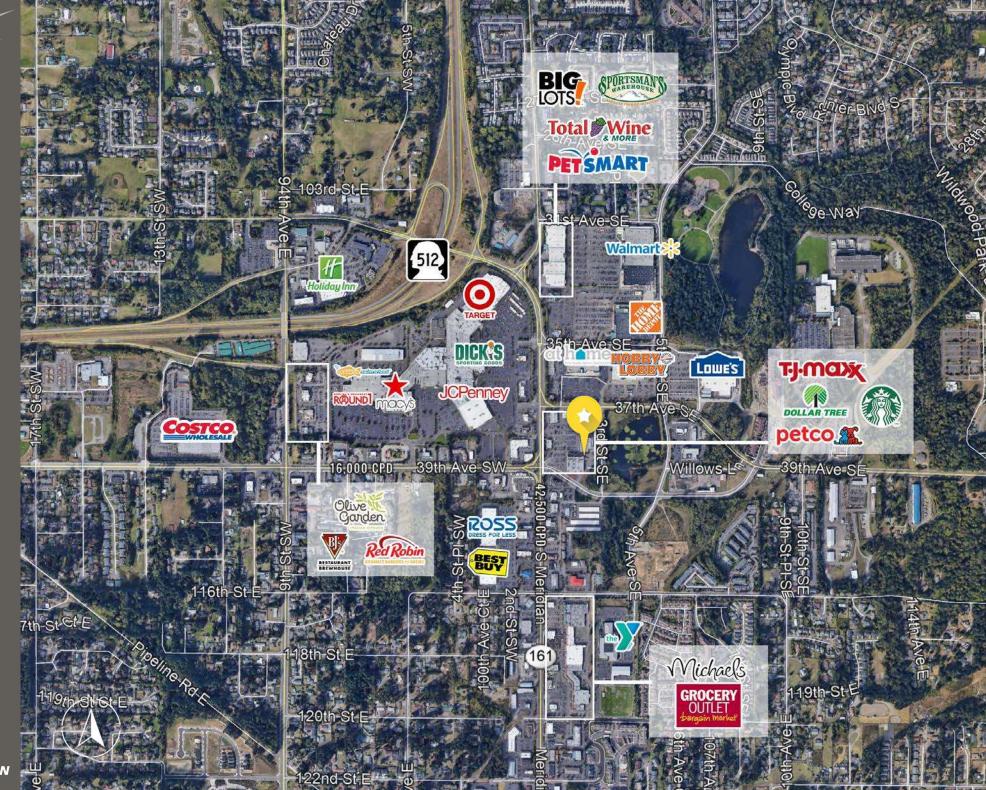

WILLOWS SHOPPING CENTER
Lisa Tallman

First Western Properties—Tacoma Inc. | 253.472.0404 6402 Tacoma Mall Blvd, Tacoma, WA 98409 | fwp-inc.com

**WILLOWS SHOPPING CENTER** in Puyallup offers a convenient and relaxed shopping experience. It boasts a variety of popular stores, providing options for clothing, home goods, and other essentials. With ample parking, the center is easily accessible for shoppers. Additionally, its location just off South Meridian makes it a quick stop for residents of the Puyallup area.

### **TENANTS**

Located Moments from HWY 512

Located in the heart of South Hill Puyallup

14,601 CPD 37th Ave SE

41,395 CPD S Meridian