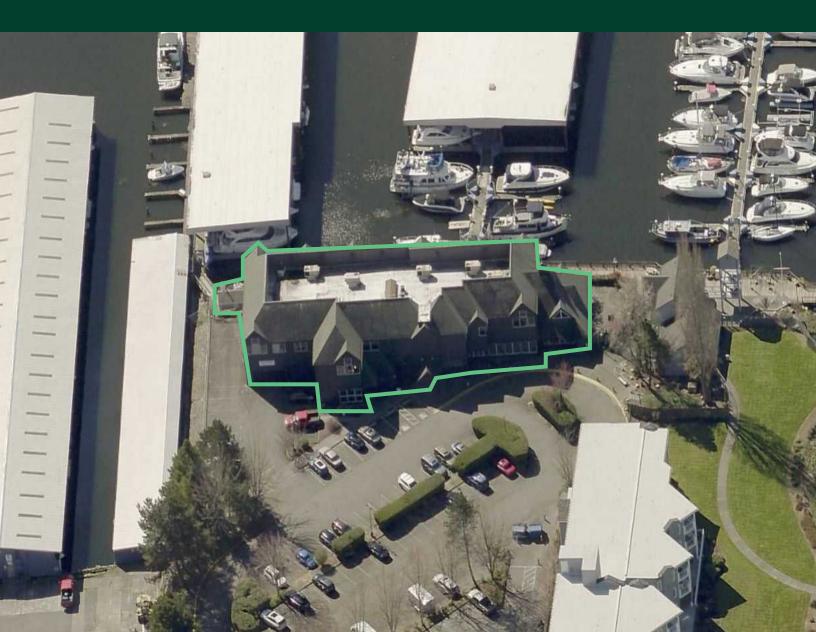

# Kenmore Lake Building

6161 NE 175th Street Kenmore, WA 98028

#### Kenmore Lake Building

6161 NE 175th Street | Kenmore, WA 98028

## **Property Features**

- Rare office availability with Lake Washington views
- 3 miles from I-405 and I-5

- Ample surface parking
- Walking distance to the Burke Gilman Trail, restaurants, retail and financial institutions