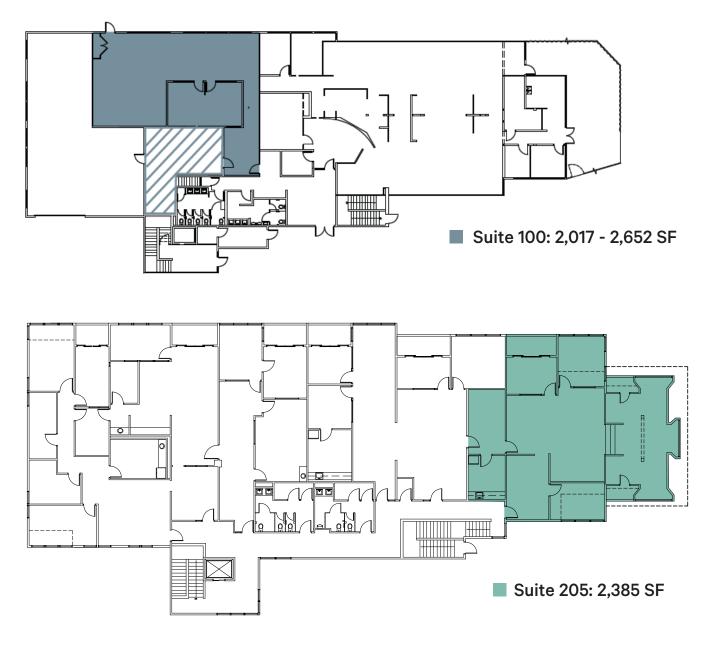

### Availabilities

| Suite Number | Size             | Availability |
|--------------|------------------|--------------|
| 100          | 2,017 - 2,652 SF | Now          |
| 205          | 2,385 SF         | Now          |