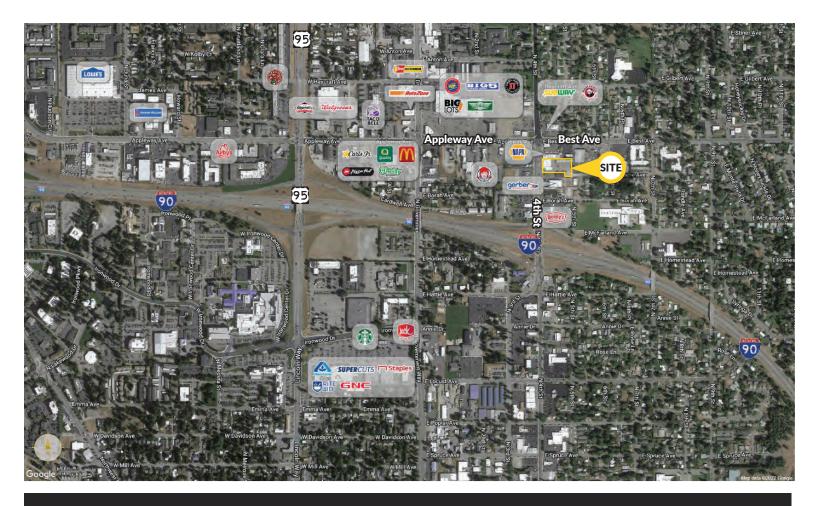

## Centrally located at the corner of Best Avenue and 4th Street

Total Building Size: ±17,788 SF (2 Buildings)

Total Lot Size: ±1.17 Acres Parcel #: C956000E999G

Year Built: 1960; Renovated in 2020

# Warehouse & Retail/Office Space Available

2500 N. 4th Street Coeur d'Alene, ID 83814