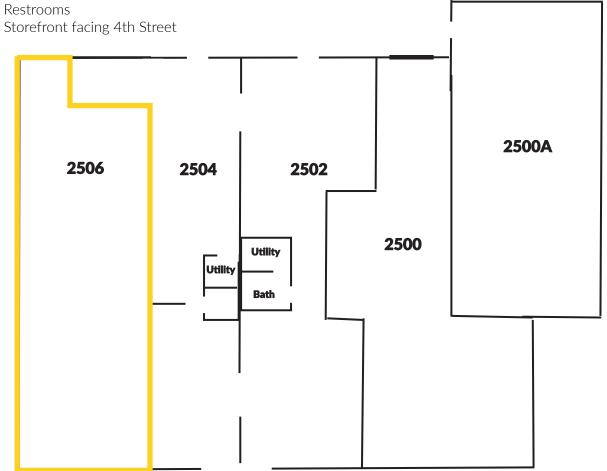

### **UNIT 2506 FLOOR PLAN**

**UNIT 2506** 2500 N 4th Street | Coeur d'Alene, ID

\$12.00 PSF, NNN Estimated NNN's: \$3.40 PSF

Space Size: ±2,211 SF

Open retail space

Price:

For illustration purposes only