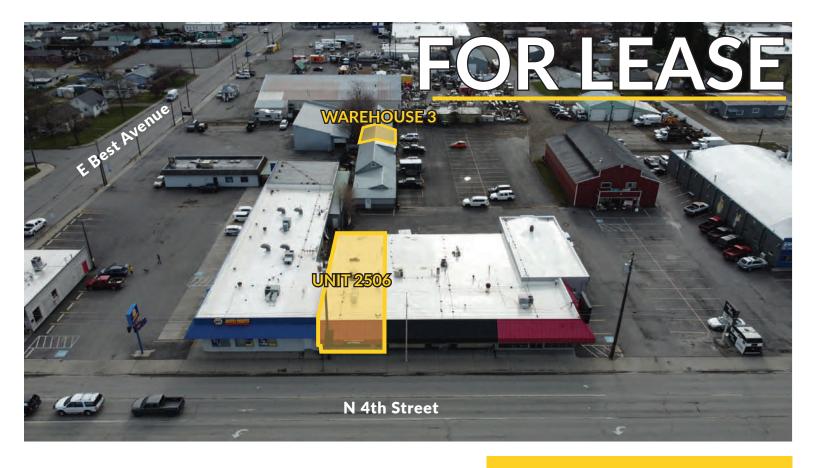

## Centrally located at the corner of Best Avenue and 4th Street

Total Building Size: ±17,788 SF (2 Buildings)

Total Lot Size: ±1.17 Acres Parcel #: C956000E999G

Year Built: 1960; Renovated in 2020

#### **WAREHOUSE 3**

Price: \$10.72 PSF, NNN

Estimated NNN's: \$3.40 PSF Space Size: ±1,118 SF

- (2) 9'x8' roll up doors
- Gas furnace
- Common area restroom
- Common area breakroom

#### **UNIT 2506**

Price: \$12.00 PSF, NNN

Estimated NNN's: \$3.40 PSF Space Size: ±2,211 SF

- Open retail space
- Restrooms
- Storefront facing 4th Street