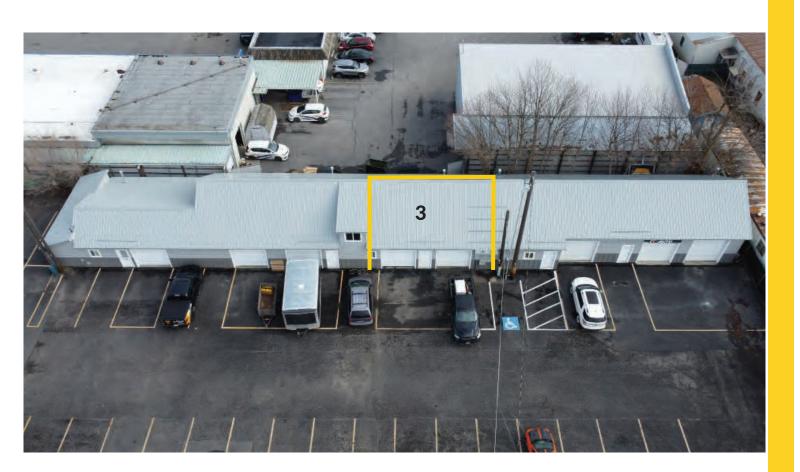

#### **WAREHOUSE 3**

Price: \$10.72 PSF, NNN

Estimated NNN's: \$3.40 PSF Space Size: ±1,118 SF

- (2) 9'x8' roll up doors
- Gas furnace
- Common area restroom
- Common area breakroom