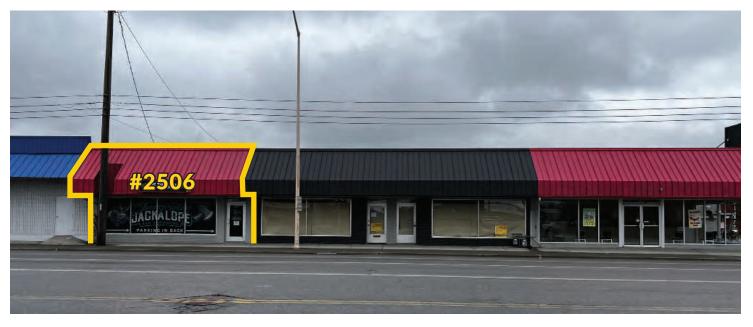

#### **UNIT 2506**

Price: \$12.00 PSF, NNN

Estimated NNN's: \$3.40 PSF Space Size: ±2,211 SF

- Open retail space
- Restrooms
- Storefront facing 4th Street