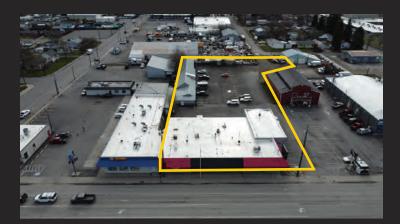

## Centrally located at the corner of Best Avenue and 4th Street

Total Building Size: ±17,788 SF (2 Buildings)

Total Lot Size: ±1.17 Acres Parcel #: C956000E999G

Year Built: 1960; Renovated in 2020

# Warehouse & Retail/Office Space Available

2500 N. 4th Street Coeur d'Alene, ID 83814