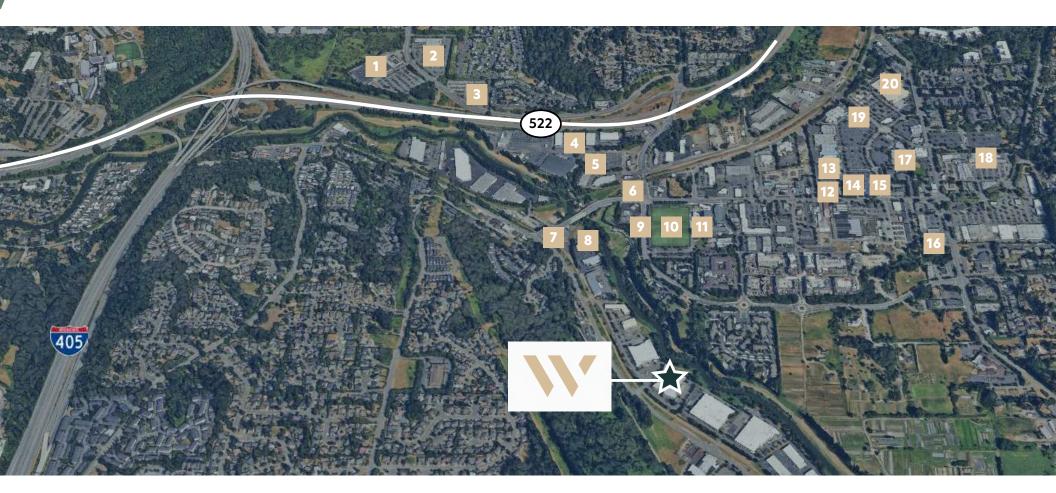

## **WOODINVILLE WEST**

**BUILDING D - 16650 WOODINVILLE REDMOND ROAD NE** 

- The Home Depot
- 2 Starbucks
- **3** 24 Hour Fitness
- 4 Crucible Brewing
- 5 US Post Office

- McLendon's Hardware
- Cut Shop Restaurant
- Mercury Coffee Shop
- Jack in the Box
- 10 Woodinville Play Fields

- **11** The Schoolhouse District
- 12 FedEx Shipping Center
- 13 Haggen Food & Pharmacy
- 14 Panera Bread
- 15 Chipotle

16 McDonalds
17 AMC Theatres Woodinville
18 Woodinville Park & Ride
19 Red Robin Gourmet Burgers
20 Target