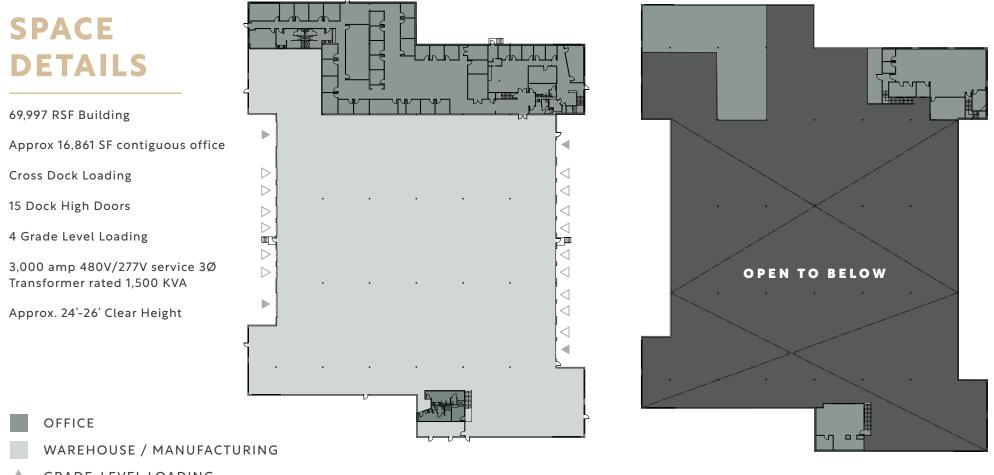

## **FACT SHEET**

| BUILDING SIZE  | 69,997 RSF                                                       |
|----------------|------------------------------------------------------------------|
| PARKING        | Approx. 2/1,000                                                  |
| CEILING HEIGHT | Approx. 24' – 26'                                                |
| LOADING        | Cross dock loading with 15 dock high doors & 4 grade level doors |
| ELECTRICAL     | 3,000 amp 480V/277V service 3Ø. Transformer rated 1,500 KVA.     |
| SPRINKLERS     | ESFR Wet System – 12 heads @ 78.8 PSI for 30SF 1854 GPM          |
|                |                                                                  |

#### **FIRST FLOOR**

### **SECOND FLOOR**

- GRADE-LEVEL LOADING
- DOCK HIGH LOADING

TYLER SLONE | 425.274.4281 | slone@broderickgroup.com ERIC MEUSSNER | 425.274.4282 | meussner@broderickgroup.com

The information contained herein has been given to us by the owner or sources that we deem reliable. We have no reason to doubt its accuracy, but we do not guarantee it. Prospective tenants should carefully verify all information contained herein.