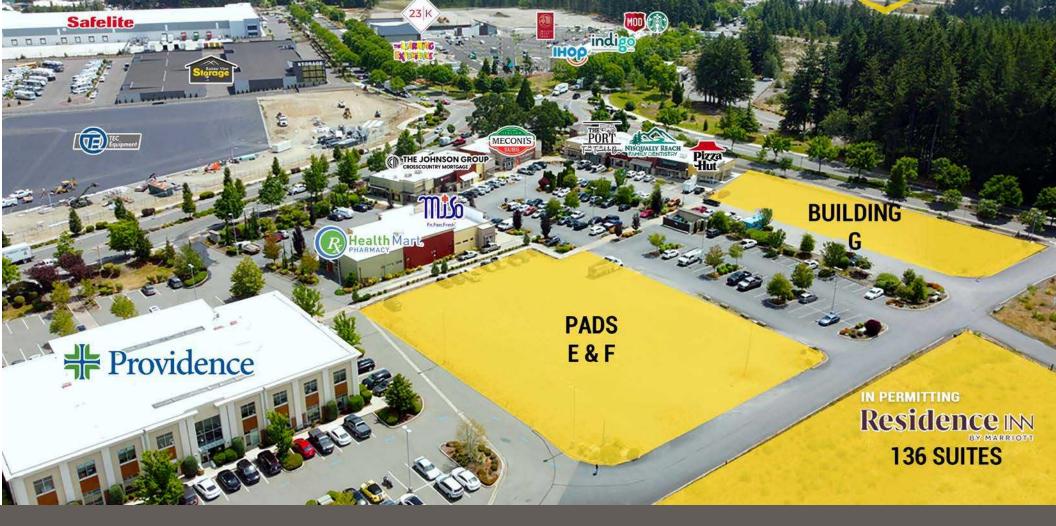

#### BRITTON PLAZA Steve Erickson | Brennan McClurg

First Western Properties,Inc. | 425.822.5522 | fwp-inc.com 11621 97th Lane NE, Kirkland, Washington 98034 **BRITTON PLAZA** is expanding! The busy center, built in 2020, is anchored by Providence Medical Center and enjoys a great mix of restaurants, retail, and services. Three new buildings are in development which will finalize the 13 acre center. The site is well located within the trade area and services dense daytime and larger Lacey population as well.

#### 2515-2545 MARVIN ROAD NE:

- Building G: New Construction. Turnover Expected Spring 2025. 11,172 SF
  - \$35-\$42 PSF, NNN
- Pads E & F Available for Ground Lease: Contact Agents for Details
  - Zoning: HPBD C
- Join: Providence Medical Center, Meconi's, Pizza Hut, Cross Country Mortgage,Pizza Hut, Miso's, Hawks Prairie Vision, "Lil Cube Ramen Restaurant, Britton Nails, The Port, and More!
- Adjacent to Hogum Bay Town Center and 23 Kitchens "Eatertainment" which Combines a World-class Pickleball Facility, Live Entertainment, Food & Backyard Games

#### BUILDING G 11,172 SF

- Faces Britton Parkway NE
- Space Can Be Demised to Meet Tenant Needs
- Delivery Spring 2025
- Rate \$35-\$42 PSF, NNN

/===://

#### PADS E & F

- Available for Ground Lease
- Buildable Area: ± 0.85 Acres
- Zoning HPBD C
- Drive-Up Window Allowed in Code
- Rear Loading Spaces Allowed in Code
- Contact Broker for Rates and Pad Sizing & Availability