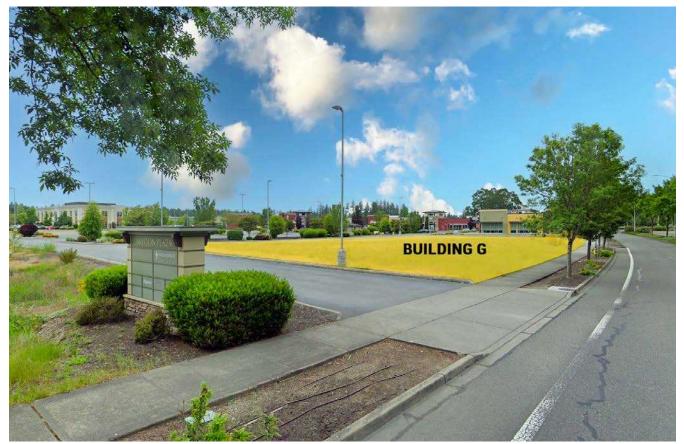

#### 2515-2545 MARVIN ROAD NE:

- Building G: New Construction. Turnover Expected Spring 2025. 11,172 SF
  - \$35-\$42 PSF, NNN
- Pads E & F Available for Ground Lease: Contact Agents for Details
  - Zoning: HPBD C
- Join: Providence Medical Center, Meconi's, Pizza Hut, Cross Country Mortgage,Pizza Hut, Miso's, Hawks Prairie Vision, "Lil Cube Ramen Restaurant, Britton Nails, The Port, and More!
- Adjacent to Hogum Bay Town Center and 23 Kitchens "Eatertainment" which Combines a World-class Pickleball Facility, Live Entertainment, Food & Backyard Games

#### BUILDING G 11,172 SF

- Faces Britton Parkway NE
- Space Can Be Demised to Meet Tenant Needs
- Delivery Spring 2025
- Rate \$35-\$42 PSF, NNN

/===://