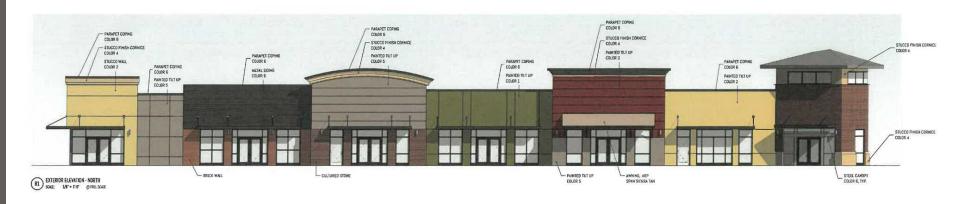

#### BUILDING G 11,172 SF

- Faces Britton Parkway NE
- Space Can Be Demised to Meet Tenant Needs
- Delivery Spring 2025
- Rate \$35-\$42 PSF, NNN

/===://