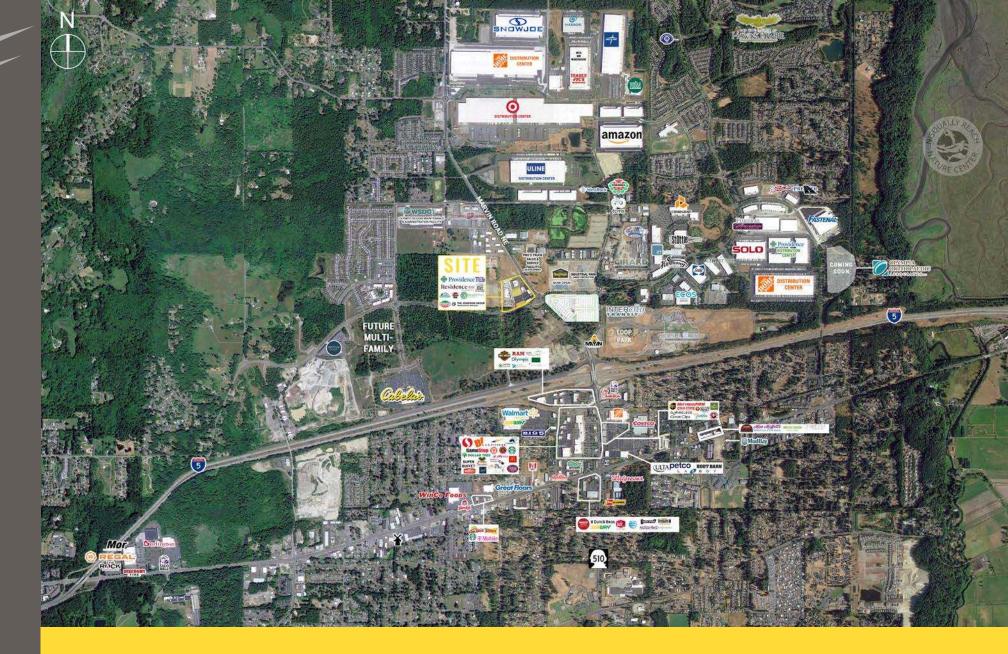

# FOR LEASE | GROUND LEASE

2515-2545 Marvin Road NE Lacey, Washington 98516

#### BRITTON PLAZA Steve Erickson | Brennan McClurg

First Western Properties,Inc. | 425.822.5522 | fwp-inc.com 11621 97th Lane NE, Kirkland, Washington 98034 **BRITTON PLAZA** is expanding! The busy center, built in 2020, is anchored by Providence Medical Center and enjoys a great mix of restaurants, retail, and services. Three new buildings are in development which will finalize the 13 acre center. The site is well located within the trade area and services dense daytime and larger Lacey population as well.

#### 2515-2545 MARVIN ROAD NE:

- Building G: New Construction. Turnover Expected Spring 2025. 11,172 SF
  - \$35-\$42 PSF, NNN
- Pads E & F Available for Ground Lease: Contact Agents for Details
  - Zoning: HPBD C
- Join: Providence Medical Center, Meconi's, Pizza Hut, Cross Country Mortgage,Pizza Hut, Miso's, Hawks Prairie Vision, "Lil Cube Ramen Restaurant, Britton Nails, The Port, and More!
- Adjacent to Hogum Bay Town Center and 23 Kitchens "Eatertainment" which Combines a World-class Pickleball Facility, Live Entertainment, Food & Backyard Games

Located in the Heart of Lacey's Retail Core Located Minutes from Interstate 5

17,318 ADT Marvin Road NE

Highest MHI in Thurston County