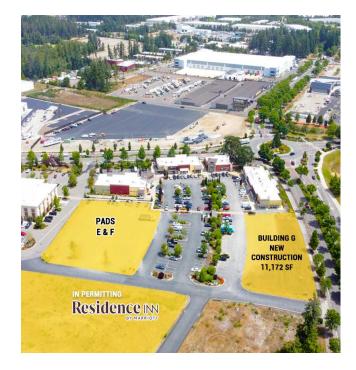

#### 2515-2545 MARVIN ROAD NE:

- Building G: New Construction. Turnover Expected Spring 2025. 11,172 SF
  - \$35-\$42 PSF, NNN
- Pads E & F Available for Ground Lease: Contact Agents for Details
  - Zoning: HPBD C
- Join: Providence Medical Center, Meconi's, Pizza Hut, Cross Country Mortgage,Pizza Hut, Miso's, Hawks Prairie Vision, "Lil Cube Ramen Restaurant, Britton Nails, The Port, and More!
- Adjacent to Hogum Bay Town Center and 23 Kitchens "Eatertainment" which Combines a World-class Pickleball Facility, Live Entertainment, Food & Backyard Games

#### BUILDING G 11,172 SF

- Faces Britton Parkway NE
- Space Can Be Demised to Meet Tenant Needs
- Delivery Spring 2025
- Rate \$35-\$42 PSF, NNN

/===://

#### PADS E & F

- Available for Ground Lease
- Buildable Area: ± 0.85 Acres
- Zoning HPBD C
- Drive-Up Window Allowed in Code
- Rear Loading Spaces Allowed in Code
- Contact Broker for Rates and Pad Sizing & Availability