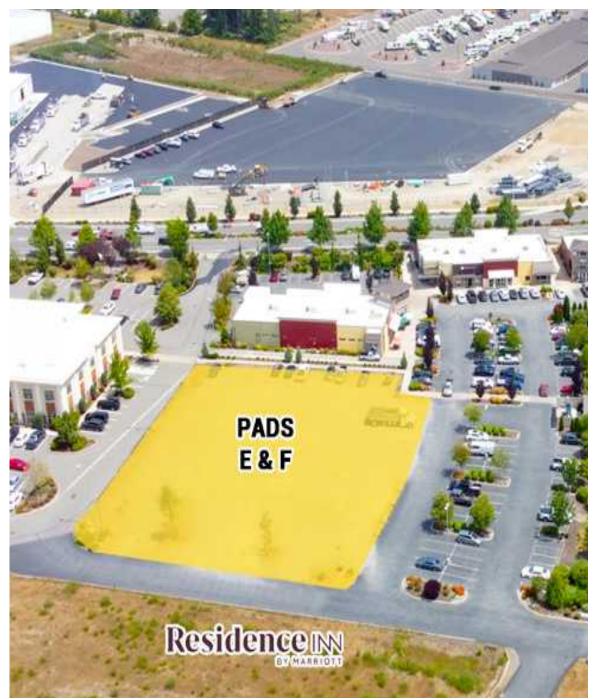

#### 2515-2545 MARVIN ROAD NE:

- Building G: New Construction. Turnover Expected Spring 2025. 11,172 SF
  - \$35-\$42 PSF, NNN
- Pads E & F Available for Ground Lease: Contact Agents for Details
  - Zoning: HPBD C
- Join: Providence Medical Center, Meconi's, Pizza Hut, Cross Country Mortgage,Pizza Hut, Miso's, Hawks Prairie Vision, "Lil Cube Ramen Restaurant, Britton Nails, The Port, and More!
- Adjacent to Hogum Bay Town Center and 23 Kitchens "Eatertainment" which Combines a World-class Pickleball Facility, Live Entertainment, Food & Backyard Games

#### PADS E & F

- Available for Ground Lease
- Buildable Area: ± 0.85 Acres
- Zoning HPBD C
- Drive-Up Window Allowed in Code
- Rear Loading Spaces Allowed in Code
- Contact Broker for Rates and Pad Sizing & Availability