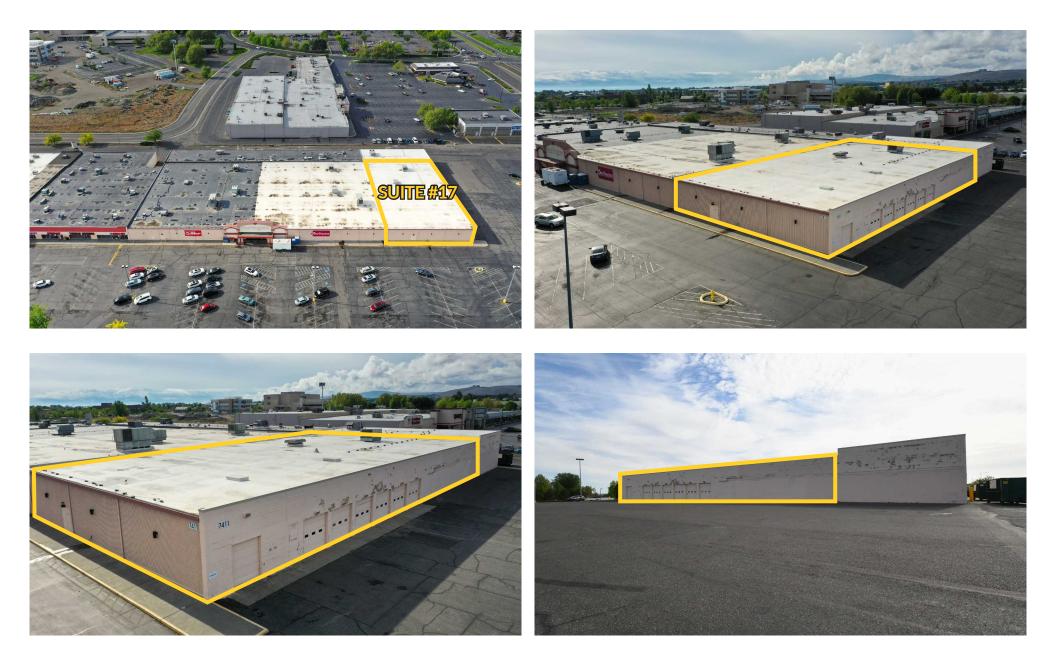

and businesses within the shopping center, attracting a broad customer base and enhancing your business visibility. This prime location offers unparalleled visibility and accessibility, making it an ideal setting for your business to thrive.

### AVAILABLE SPACE

SUITE #3/4: ±13,145 SF LEASE RATE: \$14.00 PSF

SUITE #17: ±4,000 SF LEASE RATE: \$20.00 PSF

PARCEL NUMBERS: 132992000005000 & 132992000004000

### **CO-TENANTS:**

Dollar Tree, Sugar Pop, Sally Beauty Supply, Sky Nails, Burlington, Burger King, Arby's, David's Bridal, Craft Warehouse

## KIEMLEHAGOOD





### SUITE #3 & 4

SUITE #3 & 4 SALLY DISSON MORNING





## TRI CITIES CENTER 7411 W Canal Drive Kennewick, WA 99336



53'-4?

KIEMLEHAGOOD.COM

### **SUITE #17**

### TRI CITIES CENTER 7411 W Canal Drive Kennewick, WA 99336



# TRI CITIES CENTER

7411 W Canal Drive Kennewick, WA 99336

### **CHAD CARPER, BROKER**

C | 509.991.2222 O | 509.755.7572 chad.carper@kiemlehagood.com

## **KIEMLE** Hagood

601 WEST MAIN AVENUE, SUITE 400 SPOKANE, WA 99201

R

#### OFFICE LOCATIONS SPOKANE | COEUR D'ALENE | TRI-CITIES | PALOUSE | MISSOULA

No warranty or representation, expressed or implied, is made by Kiemle Hagood, its agents or its employees as to the accuracy of the information contained herein. All information furnished is from sources deemed reliable and submitted subject to errors, omissions, change of terms and conditions, prior sale, lease or financing, or withdrawal without notice. No one should rely solely on the above information, but instead should conduct their own investigation to independently satisfy