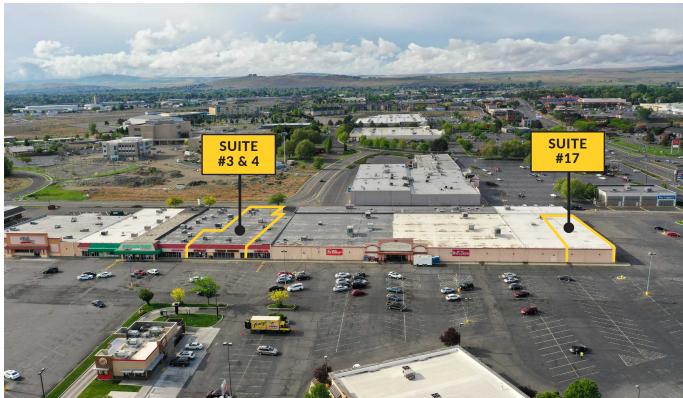

### **RETAIL SPACE FOR LEASE**

**SUITE #3/4:** ±13,145 SF LEASE RATE: \$14.00 PSF

**SUITE #17:** ±4,000 SF LEASE RATE: \$20.00 PSF

### AVAILABLE SPACE

SUITE #3/4: ±13,145 SF LEASE RATE: \$14.00 PSF

SUITE #17: ±4,000 SF LEASE RATE: \$20.00 PSF

PARCEL NUMBERS: 132992000005000 & 132992000004000

### SUITE #3 & 4

SUITE #3 & 4 SALLY DISSON MORNING

### **SUITE #17**