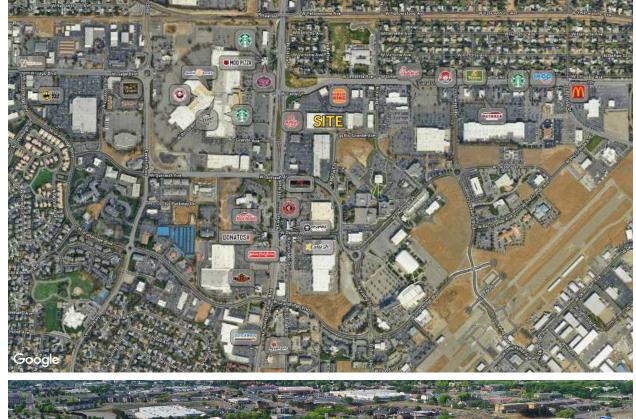

## **TRI CITIES CENTER**

7411 W Canal Drive Kennewick, WA 99336

Join a diverse mix of established retailers and businesses within the shopping center, attracting a broad customer base and enhancing your business visibility. This prime location offers unparalleled visibility and accessibility, making it an ideal setting for your business to thrive.

# TRI CITIES CENTER

7411 W Canal Drive Kennewick, WA 99336