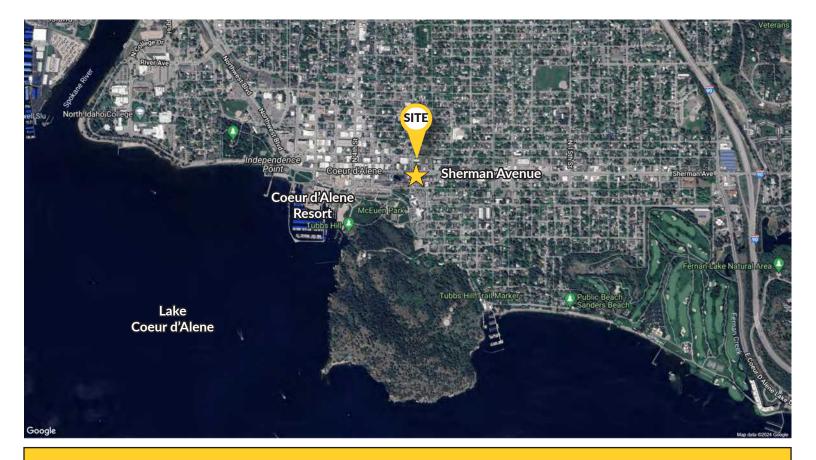

## 7TH & SHERMAN OFFICE BUILDING

704 E Sherman Avenue Coeur d'Alene, ID 83814

View Location

**CHRIS SCHREIBER** 

208.770.2593

chris.schreiber@kiemlehagood.com

#### LEASE DETAILS:

Asking Rent: \$24.00 PSF/YR, NNN

Building Size:  $\pm 5,332$  SF Lot Size:  $\pm 13,112$  SF Parcel #: C1800036001A

AVAILABLE OCTOBER 1ST, 2024

- · High exposure on Sherman Avenue in Downtown Coeur d'Alene
- · Sherman Avenue Traffic Count: ±8,771 ADT
- · 4 year lease preferred
- · Desirable high quality professional buildout