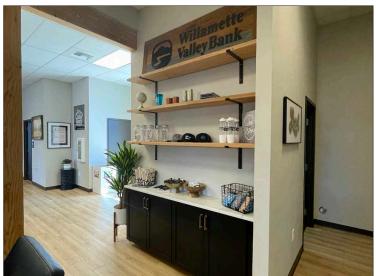

## **INTERIOR PHOTOS**

704 E Sherman Avenue | Coeur d'Alene, ID 83814

#### **BUILDING DETAILS:**

19 private offices
Break room
Conference room
Open work area
Reception/Lobby
3 Restrooms