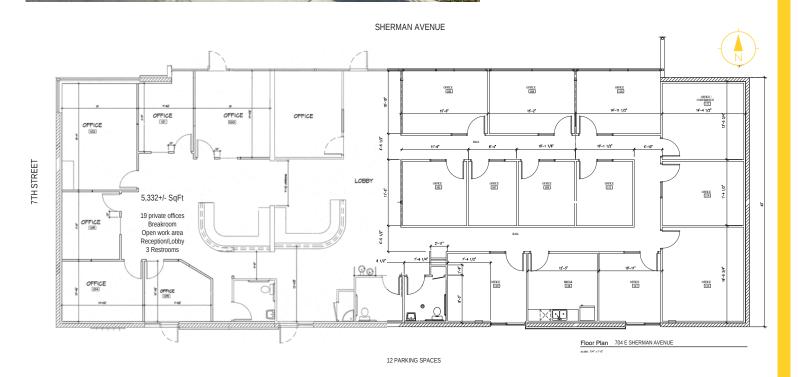

### **FLOOR PLAN**

704 E Sherman Avenue | Coeur d'Alene, ID 83814

#### **BUILDING DETAILS:**

19 private offices
Break room
Conference room
Open work area
Reception/Lobby
3 Restrooms