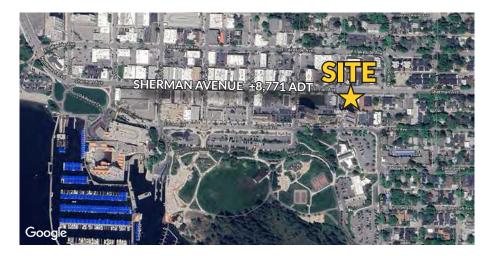

#### LEASE DETAILS:

Asking Rent: \$24.00 PSF/YR, NNN

Building Size:  $\pm 5,332$  SF Lot Size:  $\pm 13,112$  SF Parcel #: C1800036001A

AVAILABLE OCTOBER 1ST, 2024

- · High exposure on Sherman Avenue in Downtown Coeur d'Alene
- · Sherman Avenue Traffic Count: ±8,771 ADT
- · 4 year lease preferred
- · Desirable high quality professional buildout