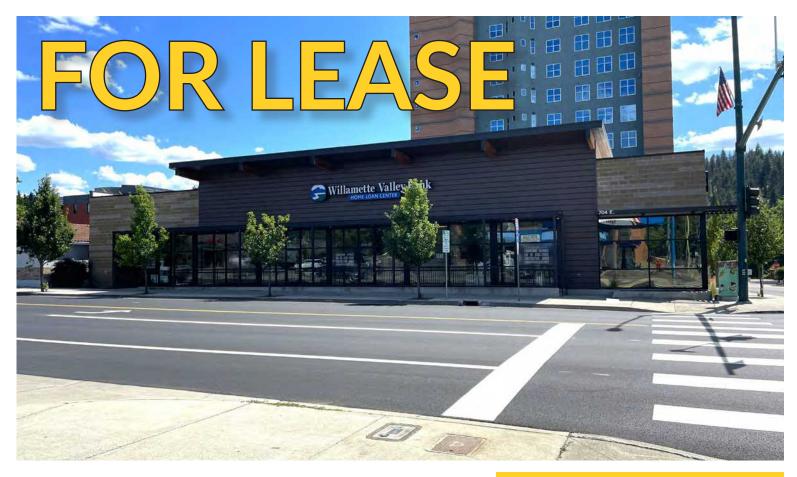

### SINGLE TENANT, FREE STANDING BUILDING

#### LEASE DETAILS:

Asking Rent: \$24.00 PSF/YR, NNN

Building Size:  $\pm 5,332$  SF Lot Size:  $\pm 13,112$  SF Parcel #: C1800036001A

AVAILABLE OCTOBER 1ST, 2024

- · High exposure on Sherman Avenue in Downtown Coeur d'Alene
- · Sherman Avenue Traffic Count: ±8,771 ADT
- · 4 year lease preferred
- · Desirable high quality professional buildout

## 7TH & SHERMAN OFFICE BUILDING

704 E Sherman Avenue Coeur d'Alene, ID 83814

View Location

**CHRIS SCHREIBER** 

208.770.2593

chris.schreiber@kiemlehagood.com