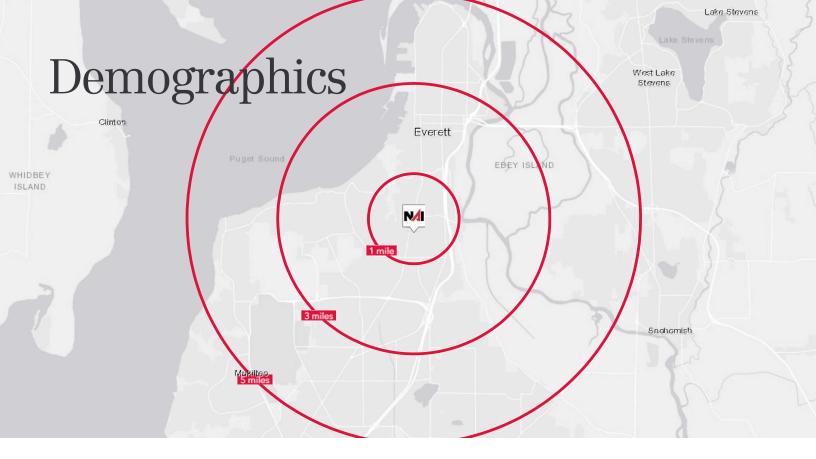

## 5305 EVERGREEN WAY, UNIT B, EVERETT, WA

|                  | 1 MILE   | 3 MILES  | 5 MILES  |
|------------------|----------|----------|----------|
| Population       | 14,270   | 82,029   | 180,681  |
| 2029 Population  | 14,433   | 84,489   | 186,288  |
| Households       | 5,398    | 33,080   | 70,659   |
| Median Age       | 39.7     | 38.2     | 37.8     |
| Median HH Income | \$93,101 | \$81,186 | \$85,908 |