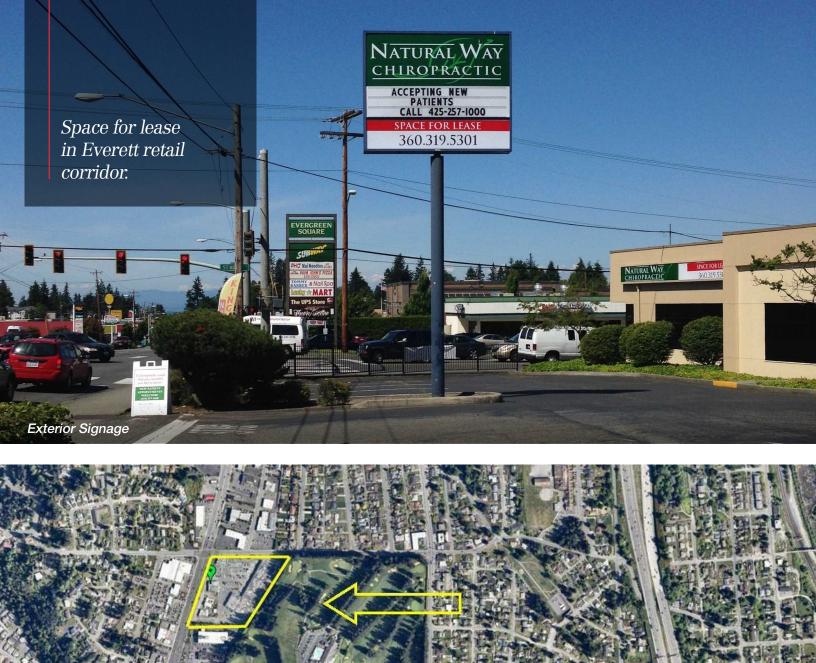

rsection of 52nd Street & Evergreen Way.

# **PROPERTY HIGHLIGHTS**

- Grocery anchored retail center
- Busy Evergreen Way location
- Excellent on-property parking ÷
- 15,000+ daily traffic counts
- Everett is located about 25 miles north of Seattle in Snohomish County, and is the largest city in the county

TOTAL SE

# 1,500 SF

LEASE RATE \$17.50 PSF

ZONING

**B**2

TYPE

NNN

#### **BLAKE STEDMAN**

Senior Vice President +1 425 586 5621 bstedman@nai-psp.com

### **RICHARD ZHOU**

Associate +1 425 586 5623 rzhou@nai-psp.com



THE INFORMATION CONTAINED HEREIN HAS BEEN GIVEN TO US BY THE OWNER OF THE PROPERTY OR OTHER SOURCES WE DEEM RELIABLE, WE HAVE NO REASON TO DOUBT ITS ACCURACY, BUT WE DO NOT GUARANTEE IT. ALL INFORMATION SHOULD BE VERIFIED PRIOR TO PURCHASE OR LEASE.

nai-psp.com



Site Aerial

#### **BLAKE STEDMAN**

Senior Vice President +1 425 586 5621 bstedman@nai-psp.com

## RICHARD ZHOU

Associate +1 425 586 5623 rzhou@nai-psp.com



## 5305 EVERGREEN WAY, UNIT B, EVERETT, WA

|                  | 1 MILE   | 3 MILES  | 5 MILES  |
|------------------|----------|----------|----------|
| Population       | 14,270   | 82,029   | 180,681  |
| 2029 Population  | 14,433   | 84,489   | 186,288  |
| Households       | 5,398    | 33,080   | 70,659   |
| Median Age       | 39.7     | 38.2     | 37.8     |
| Median HH Income | \$93,101 | \$81,186 | \$85,908 |

**BLAKE STEDMAN** 

Senior Vice President +1 425 586 5621 bstedman@nai-psp.com RICHARD ZHOU Associate +1 425 586 5623 rzhou@nai-psp.com