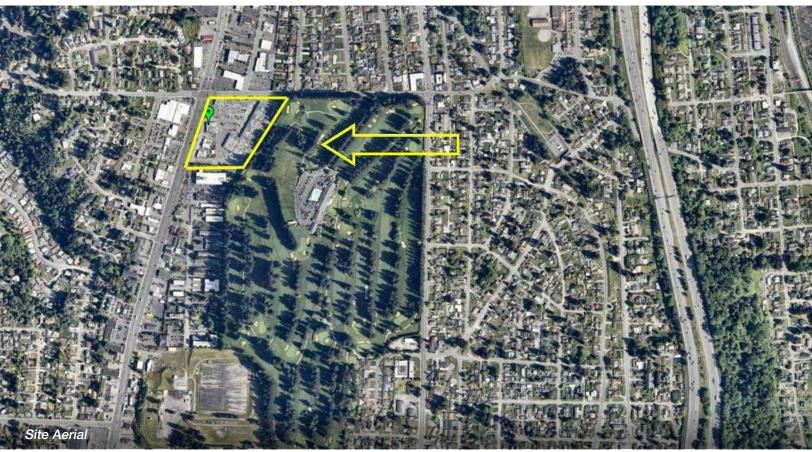

Shopping center with irreplaceable location near lighted intersection of 52nd Street & Evergreen Way.

## PROPERTY HIGHLIGHTS

- NO CONTACT WITH TENANT
- + Restaurant space
- + Grocery anchored retail center
- + Busy Evergreen Way location
- + Excellent on-property parking
- + 15,000+ daily traffic counts
- + Everett is located about 25 miles north of Seattle in Snohomish County, and is the largest city in the county