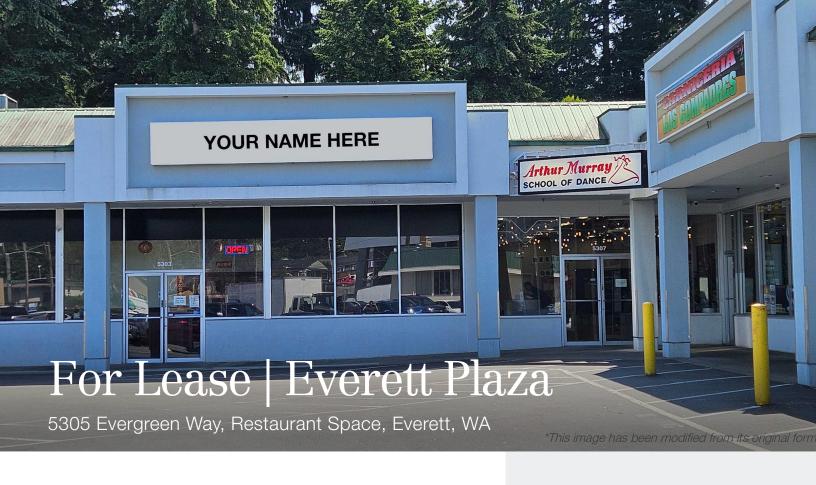

Shopping center with irreplaceable location near lighted intersection of 52nd Street & Evergreen Way.

## PROPERTY HIGHLIGHTS

- NO CONTACT WITH TENANT
- + Restaurant space
- + Grocery anchored retail center
- + Busy Evergreen Way location
- + Excellent on-property parking
- + 15,000+ daily traffic counts
- + Everett is located about 25 miles north of Seattle in Snohomish County, and is the largest city in the county

TOTAL SF

6,443 SF

LEASE RATE

\$17.50 PSF

ZONING

**B2** 

TYPE

NNN