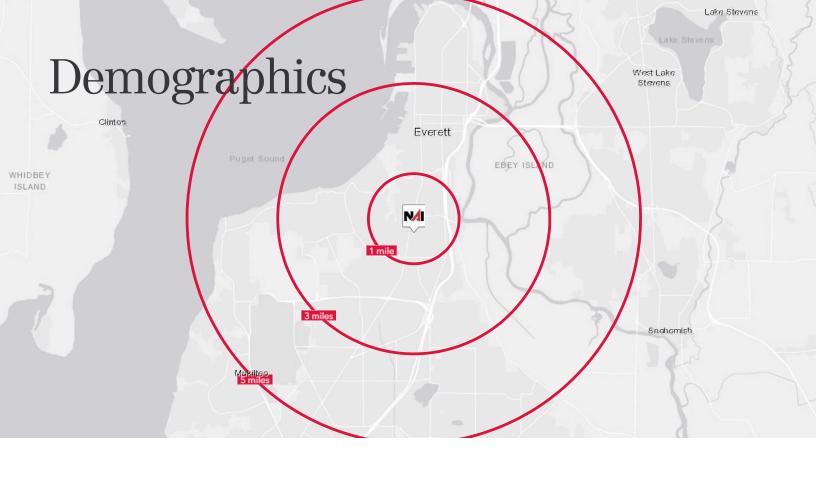

# 5305 EVERGREEN WAY, UNIT B, EVERETT, WA

|                  | 1 MILE   | 3 MILES  | 5 MILES  |
|------------------|----------|----------|----------|
| Population       | 14,270   | 82,029   | 180,681  |
| 2029 Population  | 14,433   | 84,489   | 186,288  |
| Households       | 5,398    | 33,080   | 70,659   |
| Median Age       | 39.7     | 38.2     | 37.8     |
| Median HH Income | \$93,101 | \$81,186 | \$85,908 |