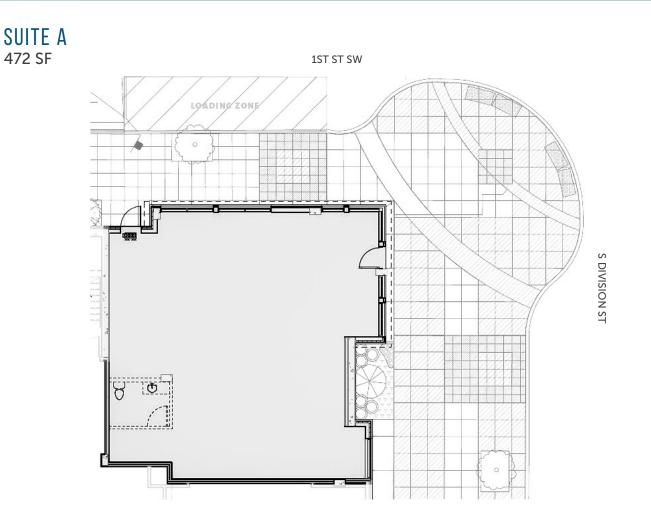

### LEASE INFORMATION Lease Rate Suite Available Size Lease Type **Sprinklers Clear Height** Retail B 1,554 SF \$28/SF/Year NNN 18' Yes 472 SF \$28/SF/Year Retail A NNN **PROPERTY HIGHLIGHTS** 15th St NW 104th Valley · Immediately adjacent to Auburn Station averaging almost 8th St NE Gr 1K commuters/day ≤ 븾 \$ • Warm shell condition with generous TI packages available is, ZE CC. 18ft ceilings and abundant natural light W Main St E Main St Immediate access to Hwy 18 on/off ramps • Ground Floor retail in a 226 unit apartment building The Outlet ollection/Seattle CStSW • Over 1,000 apartment units in immediate vicinity