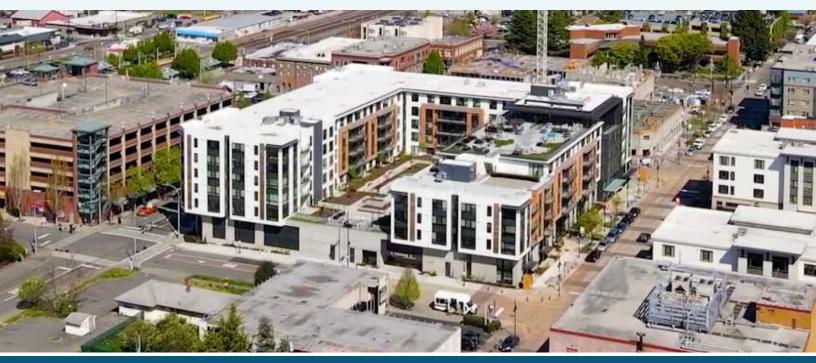

### THE VERGE - AUBURN FOR LEASE: 452 SF & 1,554 SF

109 S DIVISION ST | AUBURN, WA

### NEW CONSTRUCTION CORNER RETAIL @ AUBURN STATION

### LEASE INFORMATION Lease Rate Suite Available Size Lease Type **Sprinklers Clear Height** Retail B 1,554 SF \$28/SF/Year NNN 18' Yes 472 SF \$28/SF/Year Retail A NNN **PROPERTY HIGHLIGHTS** 15th St NW 104th Valley · Immediately adjacent to Auburn Station averaging almost 8th St NE Gr 1K commuters/day ≤ 븾 \$ • Warm shell condition with generous TI packages available is, ZE CC. 18ft ceilings and abundant natural light W Main St E Main St Immediate access to Hwy 18 on/off ramps • Ground Floor retail in a 226 unit apartment building The Outlet ollection/Seattle CStSW • Over 1,000 apartment units in immediate vicinity