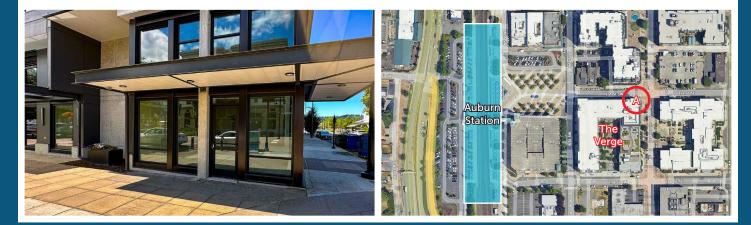

### LEASE INFORMATION Lease Rate Suite Available Size Lease Type **Sprinklers Clear Height** Retail B 1,554 SF \$28/SF/Year NNN 18' Yes 472 SF \$28/SF/Year Retail A NNN **PROPERTY HIGHLIGHTS** 15th St NW 104th Valley · Immediately adjacent to Auburn Station averaging almost 8th St NE Gr 1K commuters/day ≤ 븾 \$ • Warm shell condition with generous TI packages available is, ZE CC. 18ft ceilings and abundant natural light W Main St E Main St Immediate access to Hwy 18 on/off ramps • Ground Floor retail in a 226 unit apartment building The Outlet ollection/Seattle CStSW • Over 1,000 apartment units in immediate vicinity