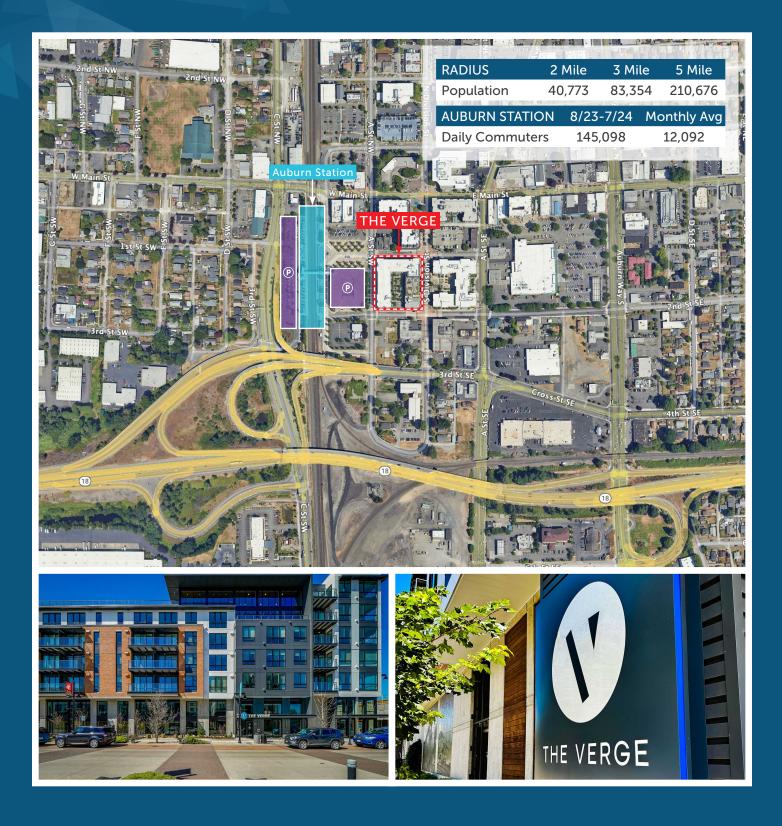

### LEASE INFORMATION Lease Rate Suite Available Size Lease Type **Sprinklers Clear Height** Retail B 1,554 SF \$28/SF/Year NNN 18' Yes 472 SF \$28/SF/Year Retail A NNN **PROPERTY HIGHLIGHTS** 15th St NW 104th Valley · Immediately adjacent to Auburn Station averaging almost 8th St NE Gr 1K commuters/day ≤ 븾 \$ • Warm shell condition with generous TI packages available is, ZE CC. 18ft ceilings and abundant natural light W Main St E Main St Immediate access to Hwy 18 on/off ramps • Ground Floor retail in a 226 unit apartment building The Outlet ollection/Seattle CStSW • Over 1,000 apartment units in immediate vicinity