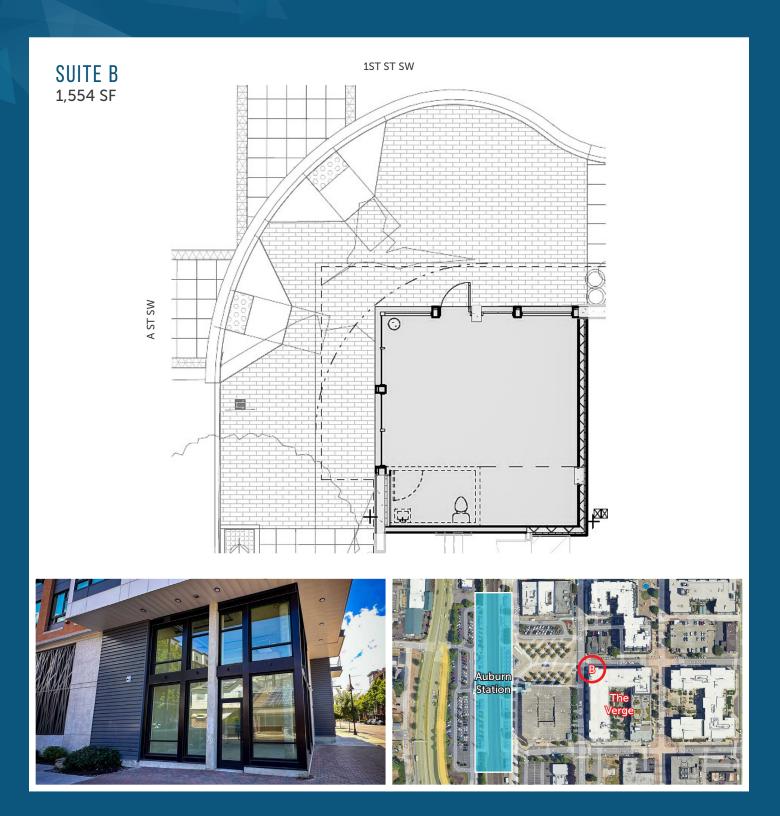

### LEASE INFORMATION Lease Rate Suite Available Size Lease Type **Sprinklers Clear Height** Retail B 1,554 SF \$28/SF/Year NNN 18' Yes 472 SF \$28/SF/Year Retail A NNN **PROPERTY HIGHLIGHTS** 15th St NW 104th Valley · Immediately adjacent to Auburn Station averaging almost 8th St NE Gr 1K commuters/day ≤ 븾 \$ • Warm shell condition with generous TI packages available is, ZE CC. 18ft ceilings and abundant natural light W Main St E Main St Immediate access to Hwy 18 on/off ramps • Ground Floor retail in a 226 unit apartment building The Outlet ollection/Seattle CStSW • Over 1,000 apartment units in immediate vicinity