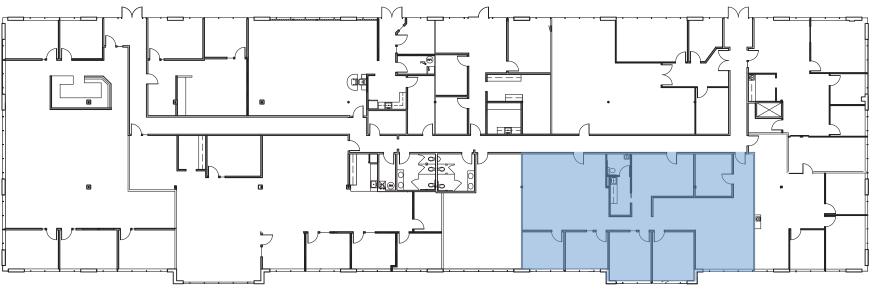

# Suite 270: 2,766 RSF

- Reception area
- Four private offices
- Kitchenette
- Open work areas
- In-suite restroom