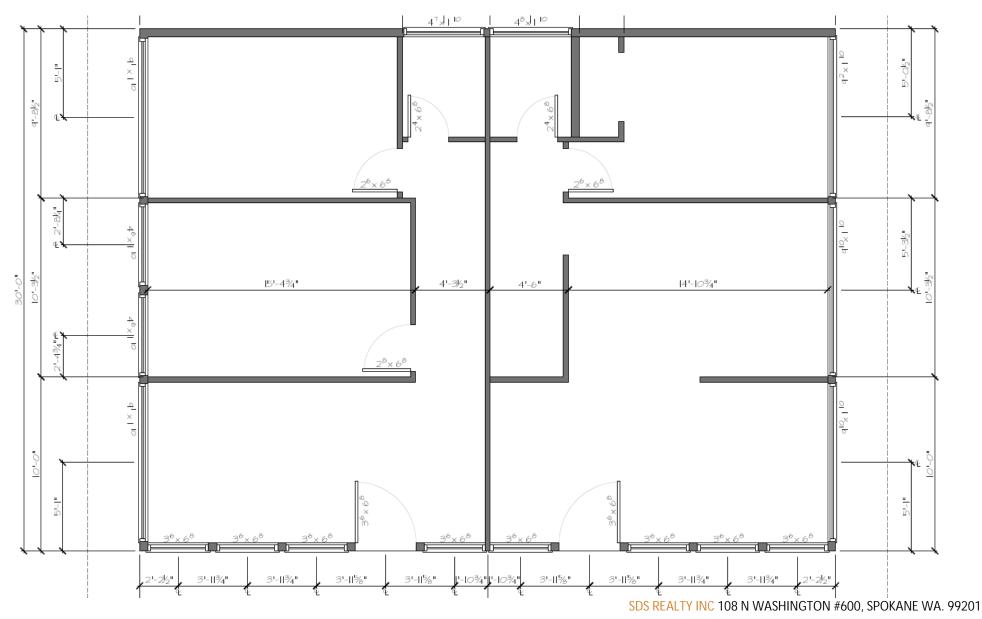

# Office Space for Lease

903 & 905 E. Wellesley Ave, Spokane, WA, 99207

### On-Site Parking.

- Completely remodeled.
- Great location and visibility.
- Two 600 SF Suites Available.
- Lease Rate: \$1,200.00 per month. Spaces can be combined.

Levi McCormick Carlos Herrera W: 509.462.9306 C: 509.714.2593 levi@sdsrealty.com carlos@sdsrealty.com