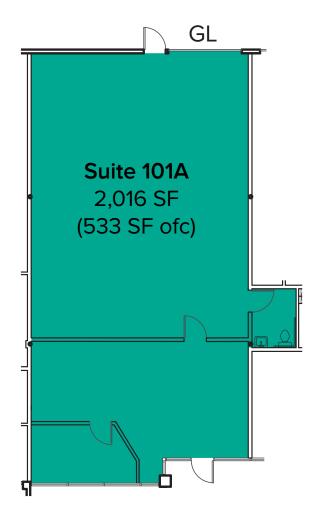

## BUILDING 3 (11824) FLOOR PLAN

#### **SUITE 101A FEATURES**

- Available 4/1/2024
- 2,016 SF (533 SF ofc)
- \$24.00/SF, NNN
- Office/Warehouse space
- 1 Grade-Level Roll-up Loading Door