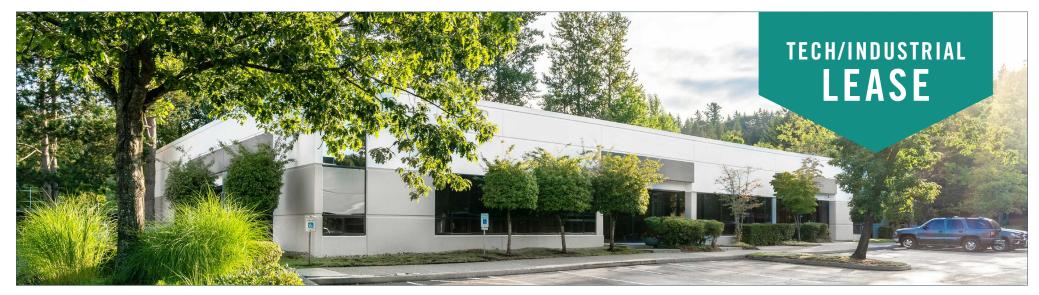

## RH NORTH CREEK BUSINESS CENTER

11812-11824 North Creek Parkway N | Bothell, WA

# OFFICE/TECH/INDUSTRIAL LOCATED IN CLASS A CORPORATE CAMPUS

2,016 SF - 4,420 SF Available \$24.00 - \$27.00/SF, NNN

## LOCATION FEATURES:

- On-Site Deli and Childcare
- Nearby Amenities: Restaurants, Retail Shops,
  Food Trucks, Walking Trails, Sports Fields,
  and Fitness Center
- Quick Access to I-405, SR-522 & Downtown Bothell