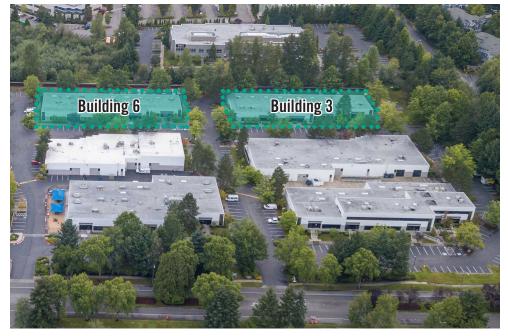

## BUILDING 3 (11824) FLOOR PLAN

## RH NORTH CREEK BUSINESS CENTER

11812-11824 North Creek Parkway N | Bothell, WA