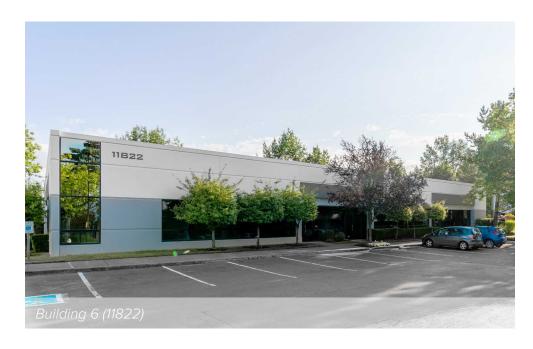

## BUILDING 6 (11822) FLOOR PLAN

| Suite | SF                  | Rate                      | Notes                                                                                                                                    |
|-------|---------------------|---------------------------|------------------------------------------------------------------------------------------------------------------------------------------|
| 109   | 2,022 SF - 4,420 SF | \$26.00 - \$27.00 SF, NNN | Flex Space with open office; heating and cooling throughout; and 1 RR with shower. 1 GL, 16' CH. Available 11/1/24, potentially earlier. |
| 110   | 2,398 SF - 4,420 SF | \$26.00 - \$27.00 SF, NNN | Endcap office/flex space with open work space. HVAC throughout. Available 11/1/24, potentially earlier.                                  |