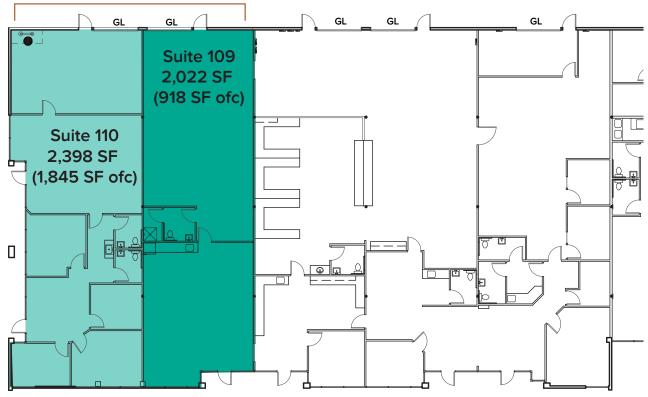

## BUILDING 6 (11822) FLOOR PLAN

| Suite | SF                  | Rate                      | Notes                                                                                                                                    |
|-------|---------------------|---------------------------|------------------------------------------------------------------------------------------------------------------------------------------|
| 109   | 2,022 SF - 4,420 SF | \$26.00 - \$27.00 SF, NNN | Flex Space with open office; heating and cooling throughout; and 1 RR with shower. 1 GL, 16' CH. Available 11/1/24, potentially earlier. |
| 110   | 2,398 SF - 4,420 SF | \$26.00 - \$27.00 SF, NNN | Endcap office/flex space with open work space. HVAC throughout. Available 11/1/24, potentially earlier.                                  |

# Contiguous 4,420 SF (2,763 SF ofc)