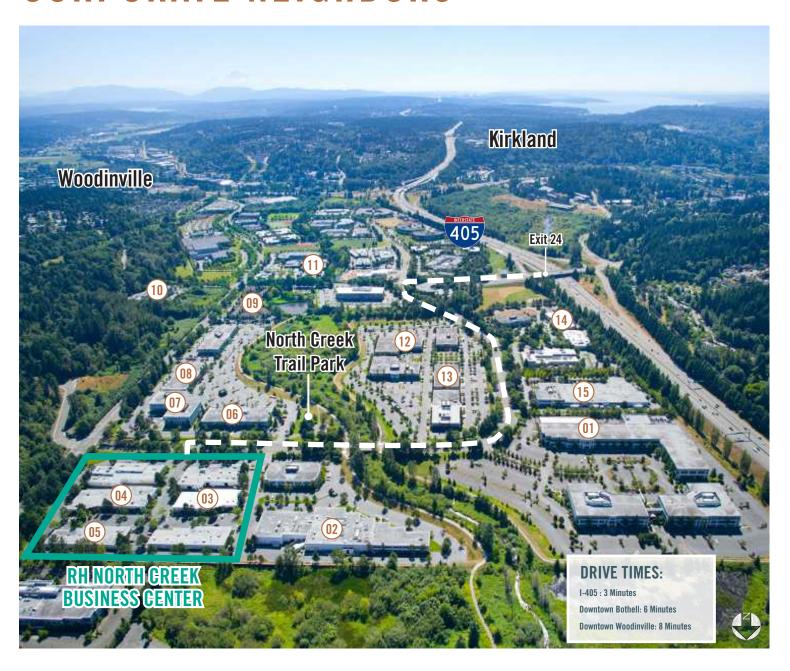

## **CORPORATE NEIGHBORS**

#### LEGEND:

- **(01)** AT&T
- O2) Solta Medical
- Natus Medical
- (04) LuxarCare
- 05 ADT Security
- **06** Google
- Puget Sound Energy
- (08) Genie Industries HQ
- (09) Residence Inn
- WA State Dept of Revenue
- (11) Northshore YMCA
- (12) Byram Healthcare
- 13 Puget Sound Energy
- (14) Tetra Tech
- 15) Verathon