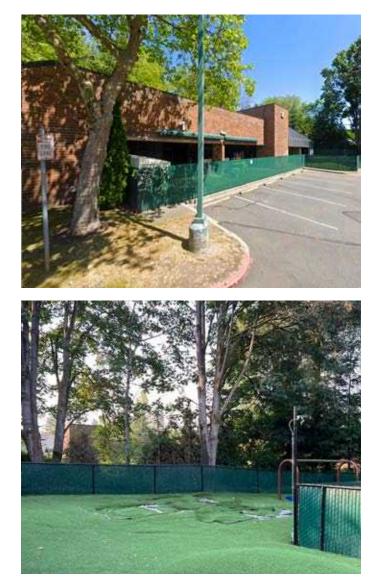

## Turn-Key School / Daycare Available With Attached Exterior ±5,000 SF Playground

### **Property Highlights**

- 7,408 SF total across combined two buildings
- Close proximity to Bellevue CBD and downtown Kirkland
- Excellent access to SR 520 and I-405
- 11 exclusive parking stalls and plenty of additional shared parking
- Great street visibility and exposure
- Available immediately
- Asking Lease Rate: \$42.00/NNN