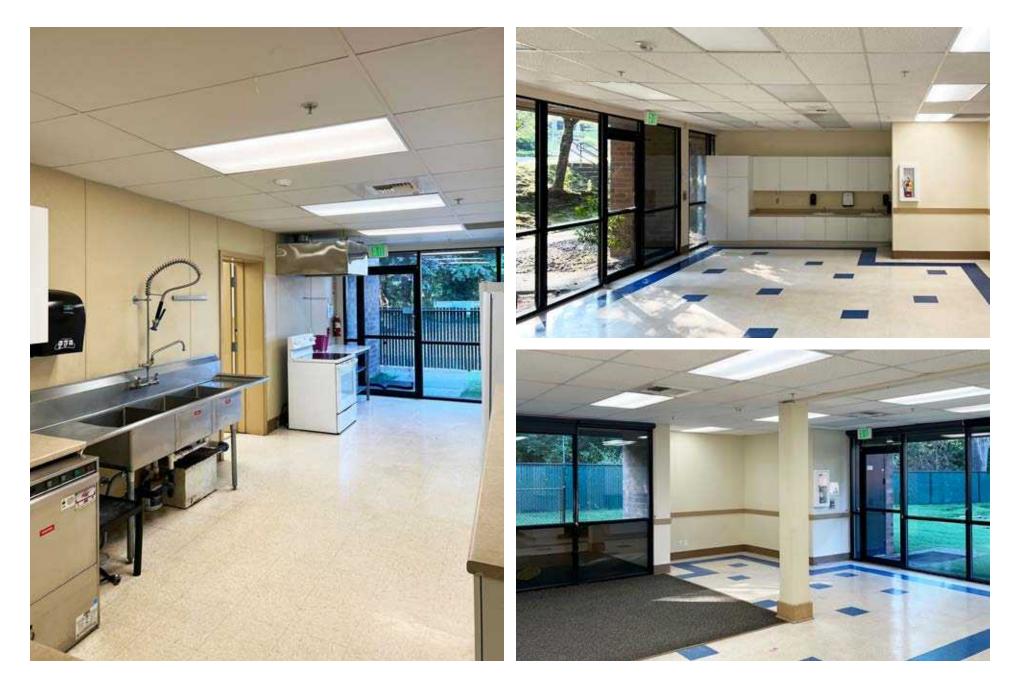

## Turn-Key School / Daycare Available With Attached Exterior ±5,000 SF Playground

### **Property Highlights**

- 7,408 SF total across combined two buildings
- Close proximity to Bellevue CBD and downtown Kirkland
- Excellent access to SR 520 and I-405
- 11 exclusive parking stalls and plenty of additional shared parking
- Great street visibility and exposure
- Available immediately
- Asking Lease Rate: \$42.00/NNN