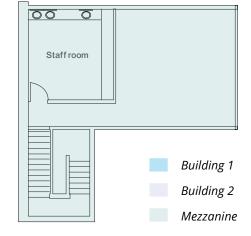

## Turn-Key School / Daycare Available With Attached Exterior ±5,000 SF Playground

### **Property Highlights**

- 7,408 SF total across combined two buildings
- Close proximity to Bellevue CBD and downtown Kirkland
- Excellent access to SR 520 and I-405
- 11 exclusive parking stalls and plenty of additional shared parking
- Great street visibility and exposure
- Available immediately
- Asking Lease Rate: \$42.00/NNN