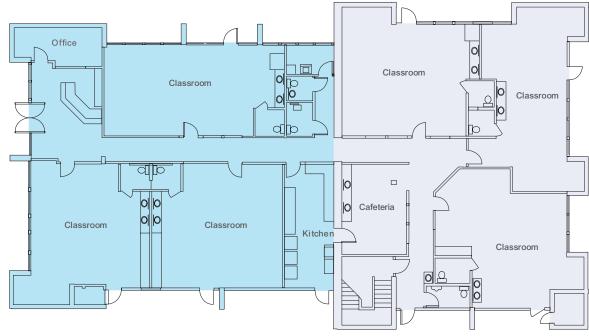

## Turn-Key School / Daycare Available With Attached Exterior ±5,000 SF Playground

### **Property Highlights**

- 7,408 SF total across combined two buildings
- Close proximity to Bellevue CBD and downtown Kirkland
- Excellent access to SR 520 and I-405
- 11 exclusive parking stalls and plenty of additional shared parking
- Great street visibility and exposure
- Available immediately
- Asking Lease Rate: \$42.00/NNN