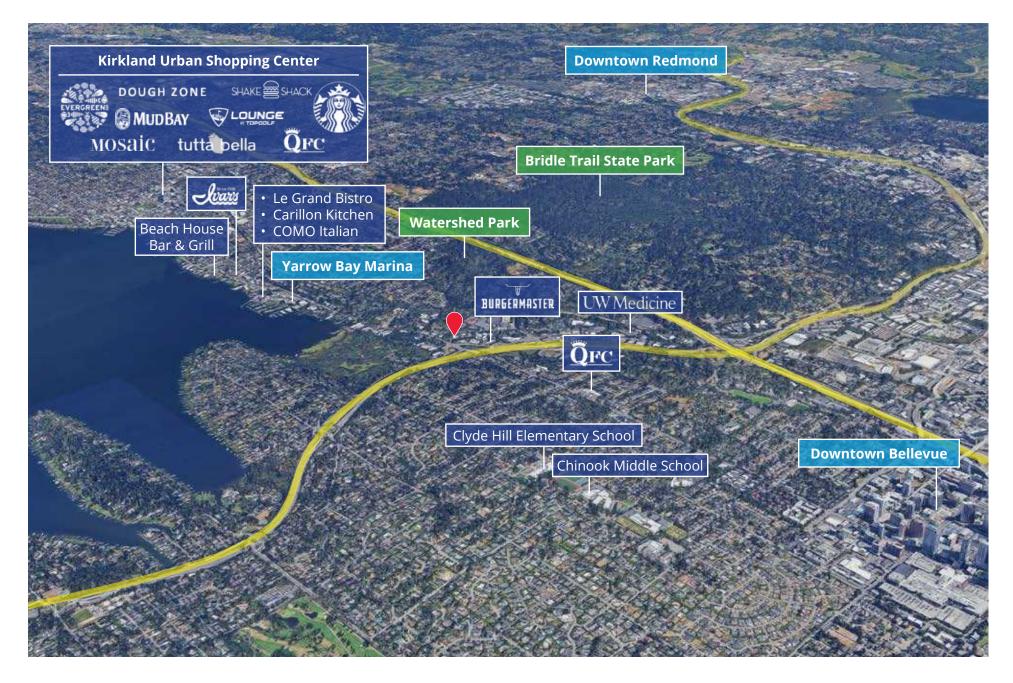

### **Property Highlights**

- 7,408 SF total across combined two buildings
- Close proximity to Bellevue CBD and downtown Kirkland
- Excellent access to SR 520 and I-405
- 11 exclusive parking stalls and plenty of additional shared parking
- Great street visibility and exposure
- Available immediately
- Asking Lease Rate: \$42.00/NNN