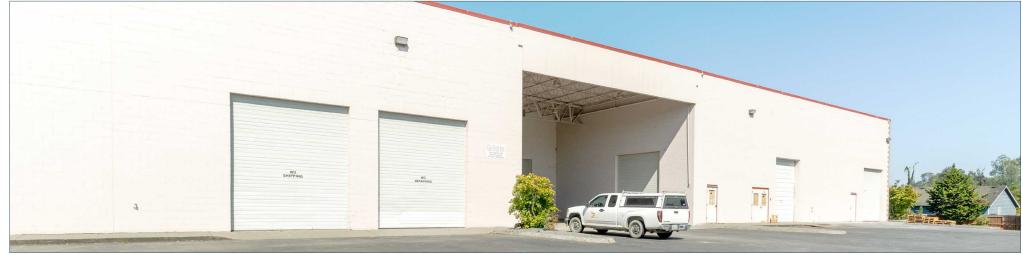

# LOCATED MINUTES FROM SMOKEY POINT BOULEVARD

5,291 SF Available \$1.35/SF, NNN

## PROPERTY DETAILS:

- Quick Access to I-5
- Nearby Retail and Restaurant Amenities
- Abundant Parking
- Grade-level Roll-up Loading Doors
- Close Proximity to Arlington Municipal Airport,
  Cascade Industrial Center, and Auto Dealerships

## **SUITE FEATURES:**

- Available with 30 Days' Notice
- 5,291 SF (321 SF Ofc ) + 807 SF Mezz
- \$1.35/SF, NNN
- Open Warehouse
- Office Space
- 2 Grade-Level Loading Doors (CH 14')
- Warehouse CH 20'-24'