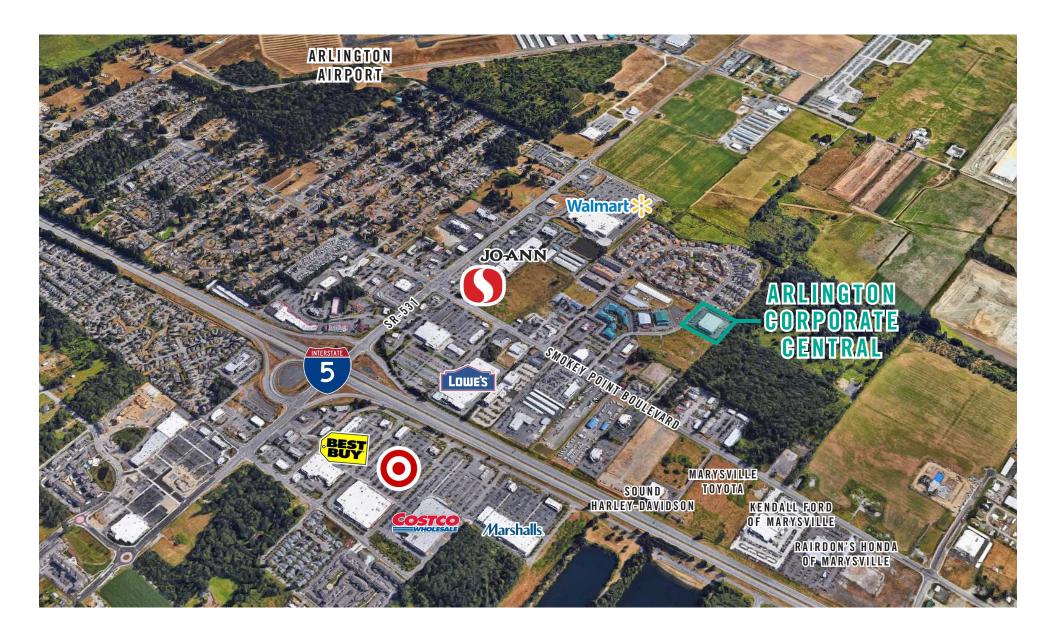

# **LOCATION MAP**

# LOCATED MINUTES FROM SMOKEY POINT BOULEVARD

5,291 SF Available \$1.35/SF, NNN