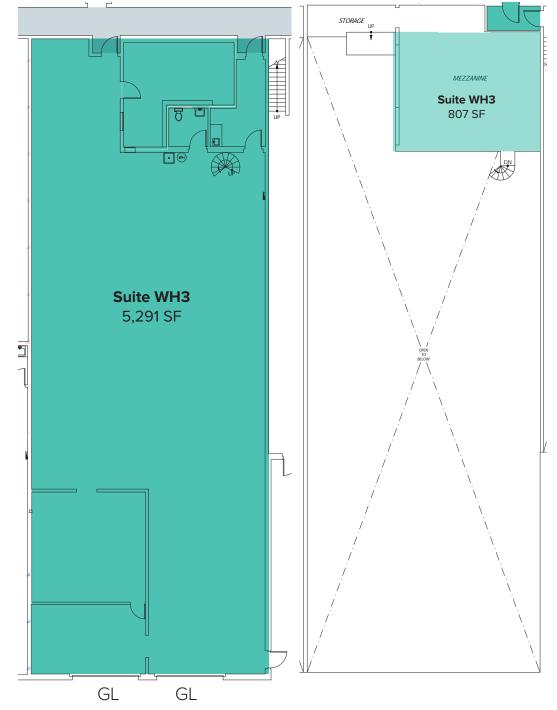

## SUITE WH3 FLOOR PLAN

## **SUITE FEATURES:**

- Available with 30 Days' Notice
- 5,291 SF (321 SF Ofc ) + 807 SF Mezz
- \$1.35/SF, NNN
- Open Warehouse
- Office Space
- 2 Grade-Level Loading Doors (CH 14')
- Warehouse CH 20'-24'