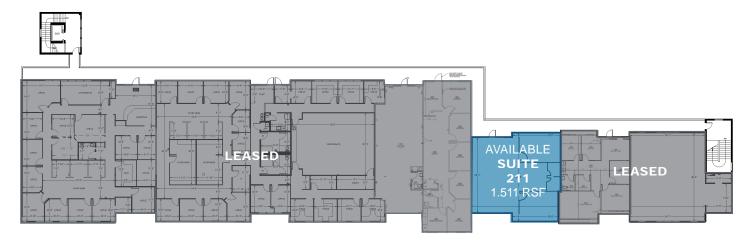

914 A Street, Suite 200 Tacoma, WA 98402 +1 253 383 3100 nai-psp.com

Second Level

THE INFORMATION CONTAINED HEREIN HAS BEEN GIVEN TO US BY THE OWNER OF THE PROPERTY OR OTHER SOURCES WE DEEM RELIABLE, WE HAVE NO REASON TO DOUBT ITS ACCURACY, BUT WE DO NOT GUARANTEE IT. ALL INFORMATION SHOULD BE VERIFIED PRIOR TO PURCHASE OR LEASE.

Main Level

| Suite #   | Availability Rentable Area |           |
|-----------|----------------------------|-----------|
| Suite 110 | October 1, 2024            | 1,370 RSF |
| Suite 113 | October 1, 2024            | 1,387 RSF |