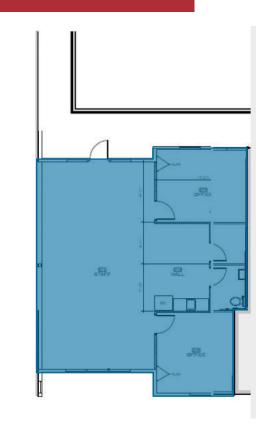

## +/- 1,370 - 1,514 RSF Meeker's Landing

**SUITE 211 AS-BUILT** 

| Suite #   | Availability | Rentable Area |  |
|-----------|--------------|---------------|--|
| Suite 211 | NOW          | 1,511 RSF     |  |