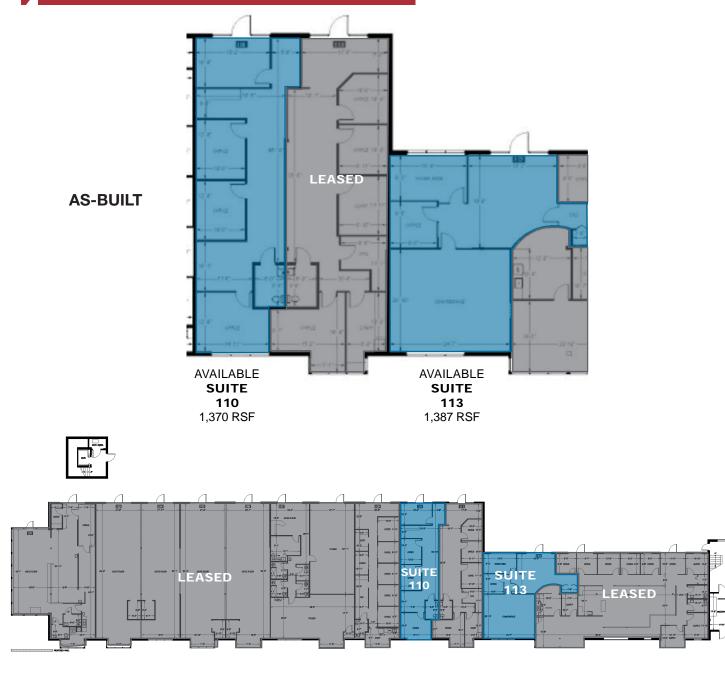

Main Level

| Suite #   | Availability Rentable Area |           |
|-----------|----------------------------|-----------|
| Suite 110 | October 1, 2024            | 1,370 RSF |
| Suite 113 | October 1, 2024            | 1,387 RSF |