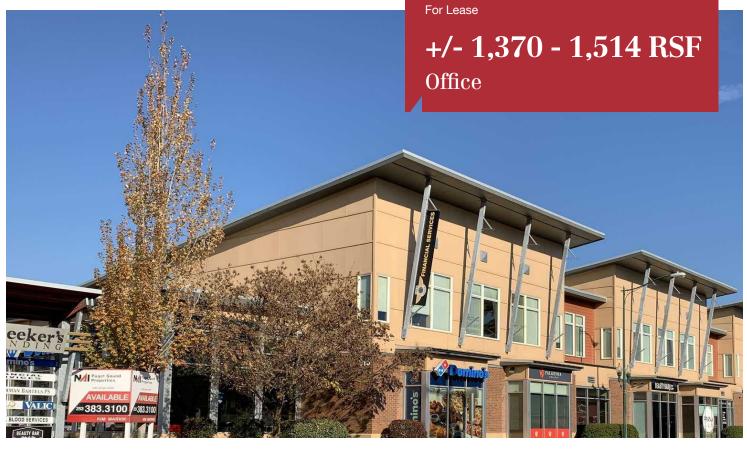

## Meeker's Landing

615 East Pioneer, Puyallup, WA 98372

- Suite 211: 1,514 RSF
- Suite 110: 1,370 RSF
- Suite 113: 1,387 RSF
- Elevator, ADA accessible, tenant sign pylon
- Over 400' of frontage on East Pioneer
- Close access to Highway 167 & 512
- Near Downtown Puyallup, Good Samaritan Hospital and Pierce
  College
- Lease rate: \$24.00 \$25.00 PSF, NNN