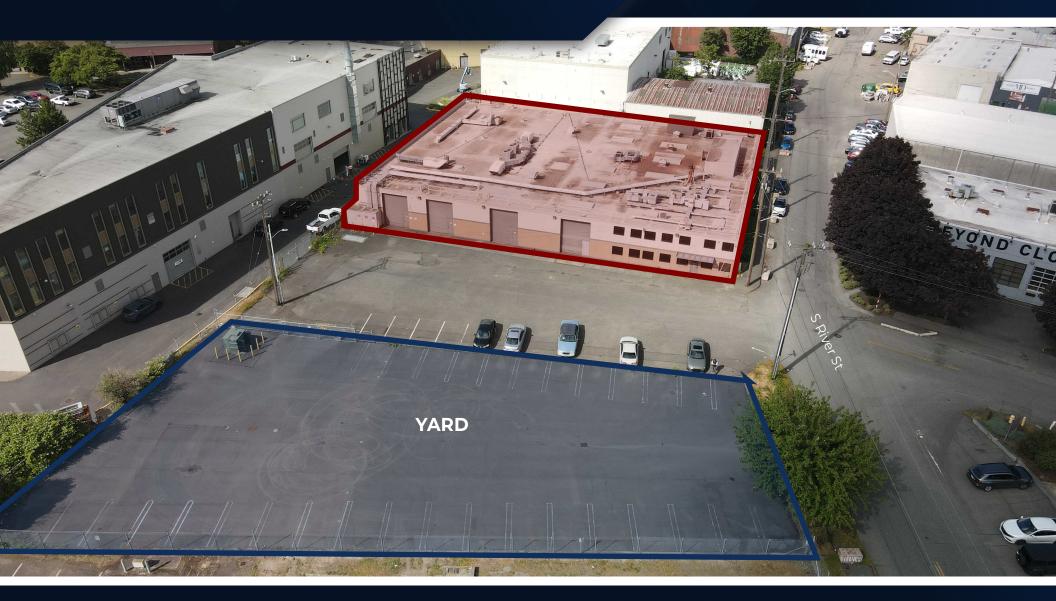

#### FOR LEASE 22,109 SF BLDG 15,913 SF YARD

### FOR LEASE 22,109 SF BLDG 15,913 SF YARD

Yard : Fenced & Paved