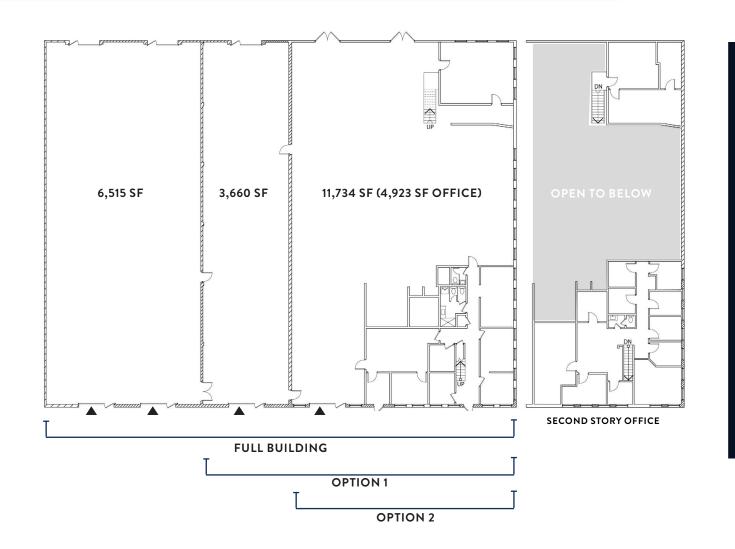

#### **BUILDING DETAILS**

Size : 3,600 SF - 22,109 SF

Office : 4,923 SF

- 2,461.5 first floor
- 2,461.5 second floor

Clear Height: 20'

Loading : 4 Grade Level Doors (oversized)

Multiple Demising Options

Heavy Power