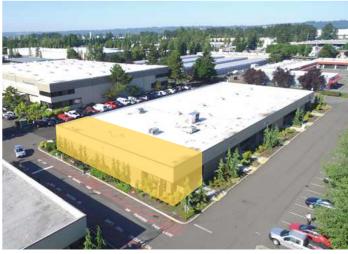

### LEASE INFORMATION

Unit 8613: 4,000 SF Shell

(2,405 SF Office)

Lease Rate: Call Broker

Loading: 1 GL

2/1/2025 Available:

## PACIFIC BUSINESS PARK - BLDG A

8613 S 212TH ST | KENT, WA

4,000 SF Shell | 2,405 SF Office

Click or Scan

For Virtual Tour

► Dock High Door

Grade Level Door

**KERMIT JORGENSEN** 