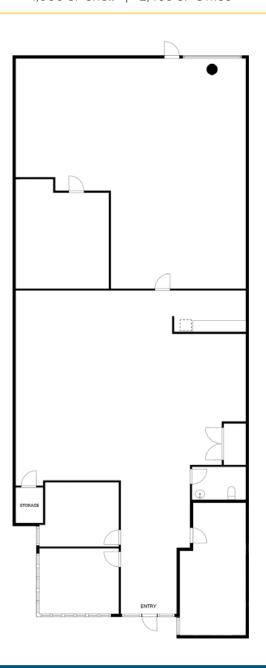

## PACIFIC BUSINESS PARK - BLDG A

8613 S 212TH ST | KENT, WA

4,000 SF Shell | 2,405 SF Office

Click or Scan

For Virtual Tour

► Dock High Door

Grade Level Door

**KERMIT JORGENSEN** 