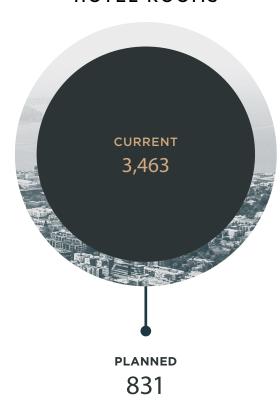

### NEIGHBORHOOD GROWTH

#### **RESIDENTIAL UNITS**

8,139

11,107

OFFICE SQ. FT.

18.6M SF

**HOTEL ROOMS** 

future total 4,294