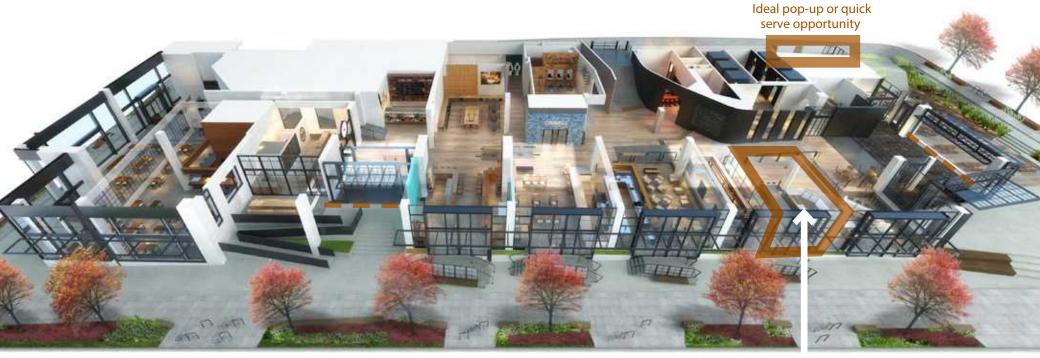

## MAKE YOUR MARK

Evolve your business or test out a new concept in a small space with flexible lease terms.

**SUITE 201** 

#### SUITE 102

Suita 102: 705 DSE

| RETAIL AVAILABLE       | Suite 102: 395 RSF<br>Suite 201: 200 RSF |
|------------------------|------------------------------------------|
| ASKING RENT            | Call for Rates                           |
| NNN'S (2024 ESTIMATED) | \$16.68 PSF                              |
| TENANT IMPROVEMENTS    | Negotiable                               |
| AVAILABLE              | Available Now                            |

DETAIL AVAILABLE