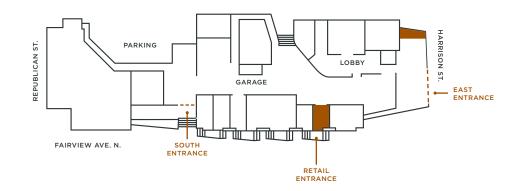

# — FAIRVIEW—— MARKET HALL

A PEMBROKE PROPERTY

#### FOR MORE DETAILS PLEASE CONTACT:

**Laura Miller** 206 351 3573

laura@gibraltarusa.com

**Lex Petras** 

206 618 8462

lexp@gibraltarusa.com





Connected to 306,750 sq ft of office space above, The Hall is an indoor/outdoor specialty retail market. Featuring purveyors and restauranteurs passionate about the experiences they provide, The Hall offers a chic, industrial location to showcase creative brands in the heart of SLU.

## MAKE YOUR MARK

Evolve your business or test out a new concept in a small space with flexible lease terms.

**SUITE 201** 



#### SUITE 102

Suita 102: 705 DSE



| RETAIL AVAILABLE       | Suite 102: 395 RSF<br>Suite 201: 200 RSF |
|------------------------|------------------------------------------|
| ASKING RENT            | Call for Rates                           |
| NNN'S (2024 ESTIMATED) | \$16.68 PSF                              |
| TENANT IMPROVEMENTS    | Negotiable                               |
| AVAILABLE              | Available Now                            |

DETAIL AVAILABLE

### IN GOOD COMPANY

Join a tight-knit community of local merchants and entrepreneurs.



A & D. COMING SOON

















# PARKING J LOBBY LOBBY ST. EAST ENTRANCE

#### J. URBAN OPTIX



#### K. MBAR





## YOUR SURROUNDINGS



## YOUR SURROUNDINGS

Be part of Seattle's fastest developing urban epicenter.



### NEIGHBORHOOD GROWTH

#### **RESIDENTIAL