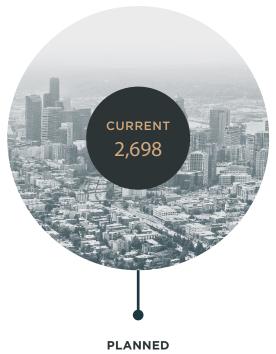

### NEIGHBORHOOD GROWTH

#### **RESIDENTIAL UNITS**

8,139

11,107

OFFICE SQ. FT.

18.6M SF

**HOTEL ROOMS** 

future total 4,294