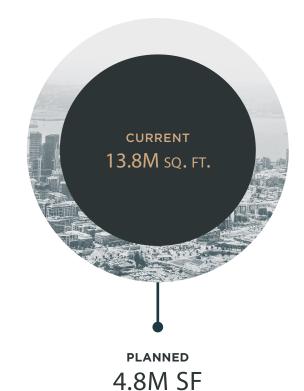

### NEIGHBORHOOD GROWTH

#### **RESIDENTIAL UNITS**

8,139

11,107

OFFICE SQ. FT.

18.6M SF

**HOTEL ROOMS** 

future total 4,294