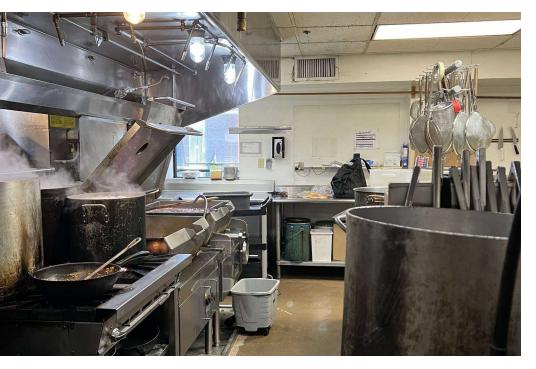

#### PROPERTY HIGHLIGHTS

- Rare opportunity to lease fully equipped commissary kitchen
- 2,310 SF with an additional 285 SF of office space
- Features (2) 12" Type 1 hood, grill/oven/broiler, gas cook top, walk in freezer, 2 door fridge, commercial mixer
- Access to the commissary kitchen through service elevator
- Central location with easy access to I-5 Highway
- Directly across from Town Hall and within steps of the Seattle Convention Center
- Ability to lease additional on-site storage
- Ability to lease parking stalls on-site
- Equipment list available upon request
- Loading dock access: Flexible due to tenant move in/move out.
- Loading dock quiet hours: 10pm-8am
- Available March 1, 2025
- Currently Monthly Rate \$6,500 Modified Gross plus utilities (\$2,150.48) = \$8,650.48 monthly. Long term lease available