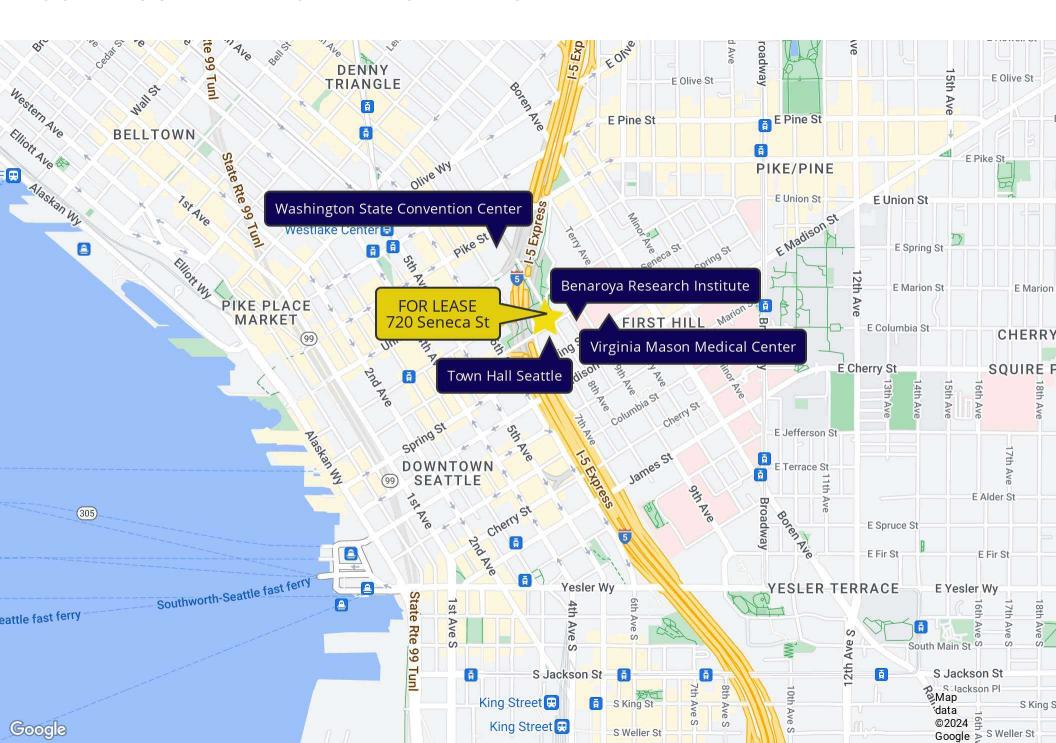

#### PROPERTY HIGHLIGHTS

- Rare opportunity to lease fully equipped commissary kitchen
- 2,310 SF with an additional 285 SF of office space
- Features (2) 12" Type 1 hood, grill/oven/broiler, gas cook top, walk in freezer, 2 door fridge, commercial mixer
- Access to the commissary kitchen through service elevator
- Central location with easy access to I-5 Highway
- Directly across from Town Hall and within steps of the Seattle Convention Center
- Ability to lease additional on-site storage
- Ability to lease parking stalls on-site
- Equipment list available upon request
- Loading dock access: Flexible due to tenant move in/move out.
- Loading dock quiet hours: 10pm-8am
- Available March 1, 2025
- Currently Monthly Rate \$6,500 Modified Gross plus utilities (\$2,150.48) = \$8,650.48 monthly. Long term lease available