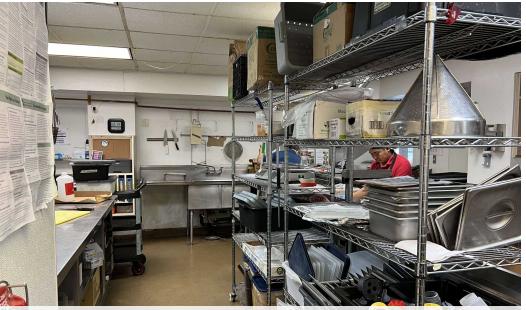

#### PROPERTY HIGHLIGHTS

- Rare opportunity to lease fully equipped commissary kitchen
- 2,310 SF with an additional 285 SF of office space
- Features (2) 12" Type 1 hood, grill/oven/broiler, gas cook top, walk in freezer, 2 door fridge, commercial mixer
- Access to the commissary kitchen through service elevator
- Central location with easy access to I-5 Highway
- Directly across from Town Hall and within steps of the Seattle Convention Center
- Ability to lease additional on-site storage
- Ability to lease parking stalls on-site
- Equipment list available upon request
- Loading dock access: Flexible due to tenant move in/move out.
- Loading dock quiet hours: 10pm-8am
- Available March 1, 2025
- Currently Monthly Rate \$6,500 Modified Gross plus utilities (\$2,150.48) = \$8,650.48 monthly. Long term lease available