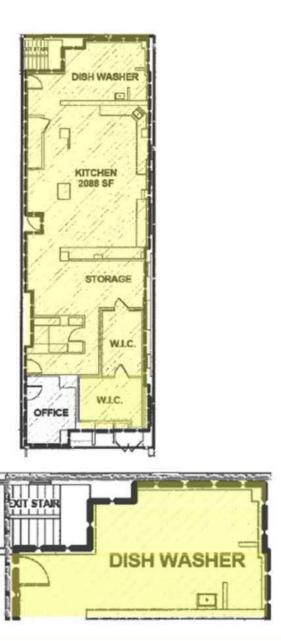

#### PROPERTY HIGHLIGHTS

- Rare opportunity to lease fully equipped commissary kitchen
- 2,310 SF with an additional 285 SF of office space
- Features (2) 12" Type 1 hood, grill/oven/broiler, gas cook top, walk in freezer, 2 door fridge, commercial mixer
- Access to the commissary kitchen through service elevator
- Central location with easy access to I-5 Highway
- Directly across from Town Hall and within steps of the Seattle Convention Center
- Ability to lease additional on-site storage
- Ability to lease parking stalls on-site
- Equipment list available upon request
- Loading dock access: Flexible due to tenant move in/move out.
- Loading dock quiet hours: 10pm-8am
- Available March 1, 2025
- Currently Monthly Rate \$6,500 Modified Gross plus utilities (\$2,150.48) = \$8,650.48 monthly. Long term lease available