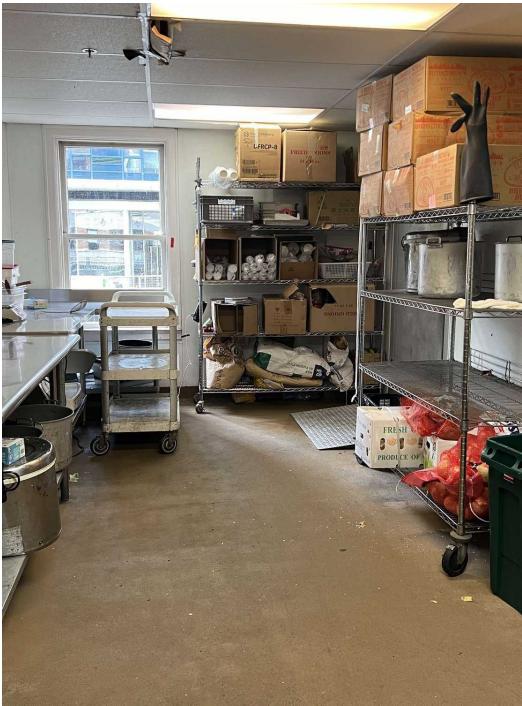

#### PROPERTY HIGHLIGHTS

- Rare opportunity to lease fully equipped commissary kitchen
- 2,310 SF with an additional 285 SF of office space
- Features (2) 12" Type 1 hood, grill/oven/broiler, gas cook top, walk in freezer, 2 door fridge, commercial mixer
- Access to the commissary kitchen through service elevator
- Central location with easy access to I-5 Highway
- Directly across from Town Hall and within steps of the Seattle Convention Center
- Ability to lease additional on-site storage
- Ability to lease parking stalls on-site
- Equipment list available upon request
- Loading dock access: Flexible due to tenant move in/move out.
- Loading dock quiet hours: 10pm-8am
- Available March 1, 2025
- Currently Monthly Rate \$6,500 Modified Gross plus utilities (\$2,150.48) = \$8,650.48 monthly. Long term lease available