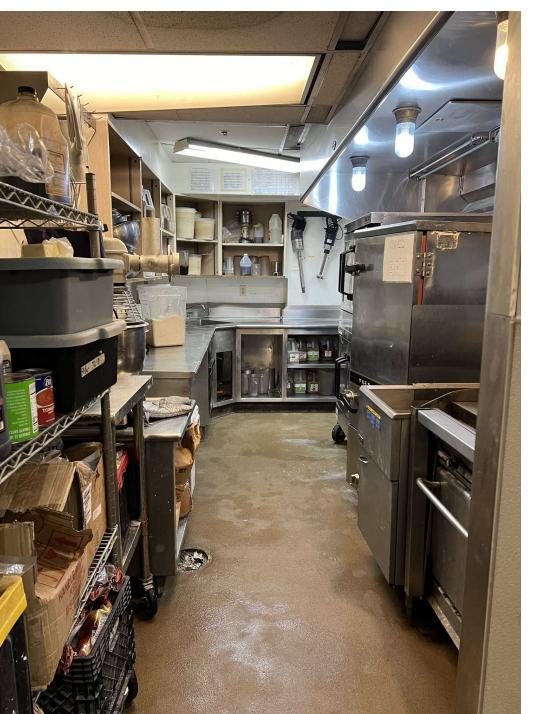

#### PROPERTY HIGHLIGHTS

- Rare opportunity to lease fully equipped commissary kitchen
- 2,310 SF with an additional 285 SF of office space
- Features (2) 12" Type 1 hood, grill/oven/broiler, gas cook top, walk in freezer, 2 door fridge, commercial mixer
- Access to the commissary kitchen through service elevator
- Central location with easy access to I-5 Highway
- Directly across from Town Hall and within steps of the Seattle Convention Center
- Ability to lease additional on-site storage
- Ability to lease parking stalls on-site
- Equipment list available upon request
- Loading dock access: Flexible due to tenant move in/move out.
- Loading dock quiet hours: 10pm-8am
- Available March 1, 2025
- Currently Monthly Rate \$6,500 Modified Gross plus utilities (\$2,150.48) = \$8,650.48 monthly. Long term lease available