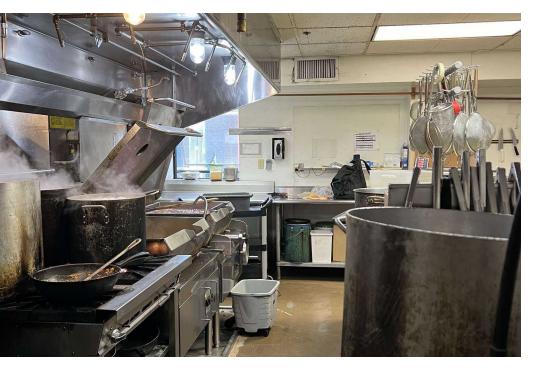

### **PROPERTY HIGHLIGHTS**

- Rare opportunity to lease fully equipped commissary kitchen
- 2,310 SF with an additional 285 SF of office space
- Features (2) 12" Type 1 hood, grill/oven/broiler, gas cook top, walk in freezer, 2 door fridge, commercial mixer
- Access to the commissary kitchen through service elevator
- Central location with easy access to I-5 Highway
- Directly across from Town Hall and within steps of the Seattle Convention Center
- Ability to lease additional on-site storage
- Ability to lease parking stalls on-site
- Equipment list available upon request
- Loading dock access: Flexible due to tenant move in/move out.
- Loading dock quiet hours: 10pm-8am
- Available January 1, 2025 with a 30 day notice for current tenant to vacate
- Currently Monthly Rate \$6,500 Modified Gross plus utilities (\$2,150.48) = \$8,650.48 monthly. Long term lease available

## COMMISSARY KITCHEN FOR LEASE