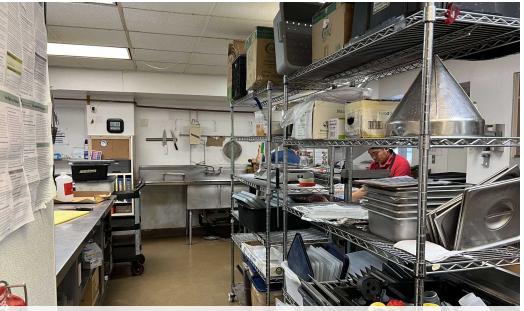

### **PROPERTY HIGHLIGHTS**

- Rare opportunity to lease fully equipped commissary kitchen
- 2,310 SF with an additional 285 SF of office space
- Features (2) 12" Type 1 hood, grill/oven/broiler, gas cook top, walk in freezer, 2 door fridge, commercial mixer
- Access to the commissary kitchen through service elevator
- Central location with easy access to I-5 Highway
- Directly across from Town Hall and within steps of the Seattle Convention Center
- Ability to lease additional on-site storage
- Ability to lease parking stalls on-site
- Equipment list available upon request
- Loading dock access: Flexible due to tenant move in/move out.
- Loading dock quiet hours: 10pm-8am
- Available January 1, 2025 with a 30 day notice for current tenant to vacate
- Currently Monthly Rate \$6,500 Modified Gross plus utilities (\$2,150.48) = \$8,650.48 monthly. Long term lease available

### COMMISSARY KITCHEN FOR LEASE