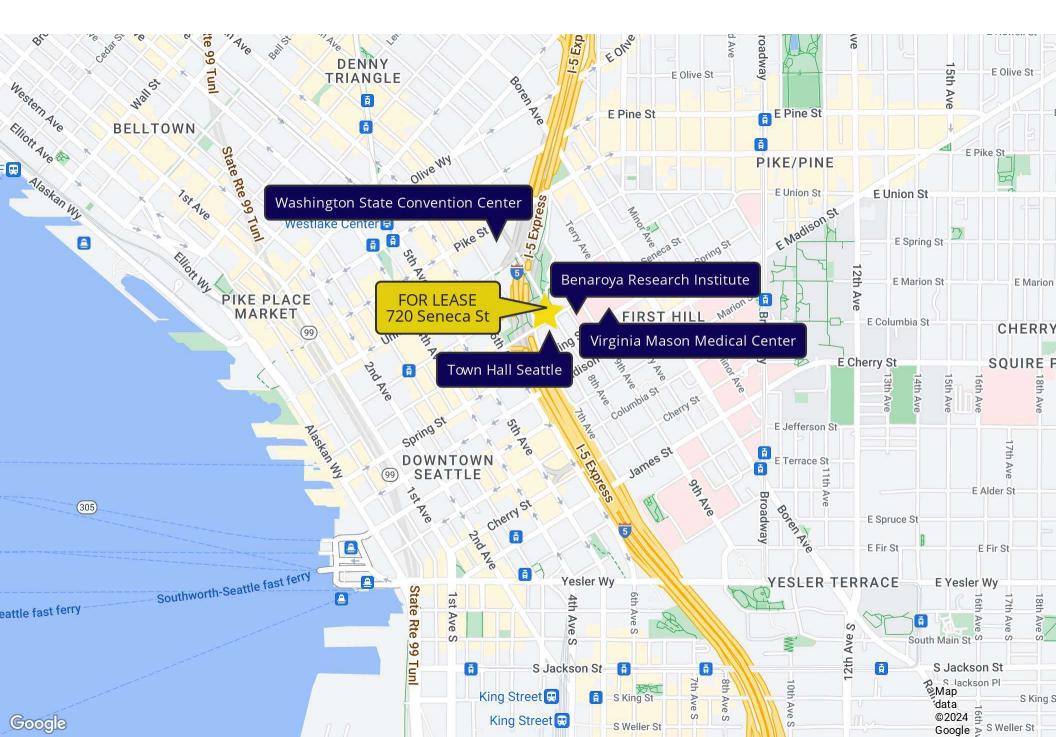

### **PROPERTY HIGHLIGHTS**

- Rare opportunity to lease fully equipped commissary kitchen
- 2,310 SF with an additional 285 SF of office space
- Features (2) 12" Type 1 hood, grill/oven/broiler, gas cook top, walk in freezer, 2 door fridge, commercial mixer
- Access to the commissary kitchen through service elevator
- Central location with easy access to I-5 Highway
- Directly across from Town Hall and within steps of the Seattle Convention Center
- Ability to lease additional on-site storage
- Ability to lease parking stalls on-site
- Equipment list available upon request
- Loading dock access: Flexible due to tenant move in/move out.
- Loading dock quiet hours: 10pm-8am
- Available January 1, 2025 with a 30 day notice for current tenant to vacate
- Currently Monthly Rate \$6,500 Modified Gross plus utilities (\$2,150.48) = \$8,650.48 monthly. Long term lease available