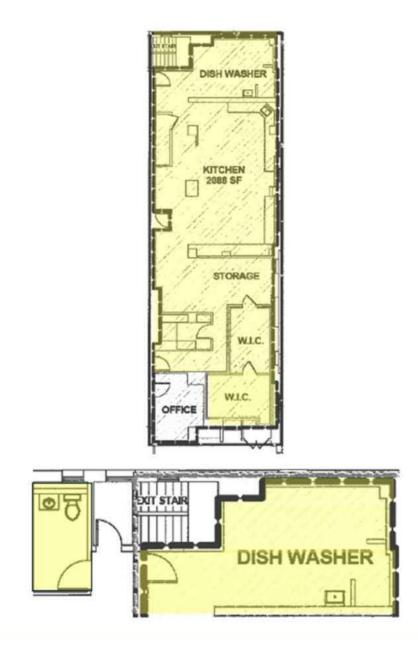

### **PROPERTY HIGHLIGHTS**

- Rare opportunity to lease fully equipped commissary kitchen
- 2,310 SF with an additional 285 SF of office space
- Features (2) 12" Type 1 hood, grill/oven/broiler, gas cook top, walk in freezer, 2 door fridge, commercial mixer
- Access to the commissary kitchen through service elevator
- Central location with easy access to I-5 Highway
- Directly across from Town Hall and within steps of the Seattle Convention Center
- Ability to lease additional on-site storage
- Ability to lease parking stalls on-site
- Equipment list available upon request
- Loading dock access: Flexible due to tenant move in/move out.
- Loading dock quiet hours: 10pm-8am
- Available January 1, 2025 with a 30 day notice for current tenant to vacate
- Currently Monthly Rate \$6,500 Modified Gross plus utilities (\$2,150.48) = \$8,650.48 monthly. Long term lease available