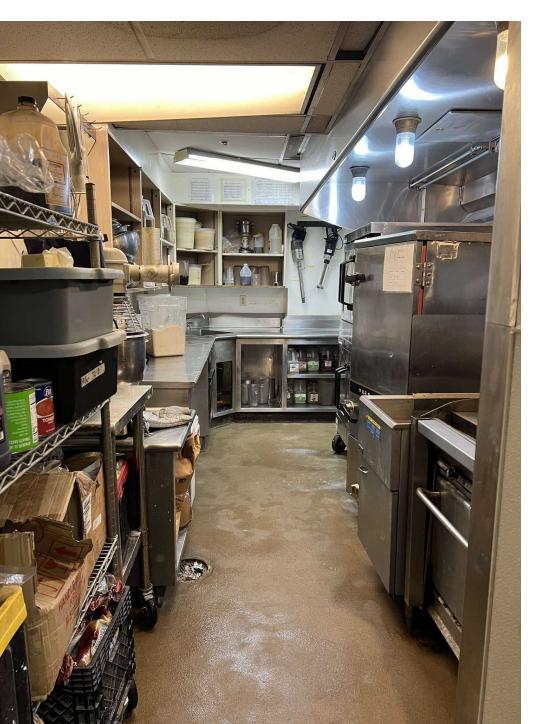

### **PROPERTY HIGHLIGHTS**

- Rare opportunity to lease fully equipped commissary kitchen
- 2,310 SF with an additional 285 SF of office space
- Features (2) 12" Type 1 hood, grill/oven/broiler, gas cook top, walk in freezer, 2 door fridge, commercial mixer
- Access to the commissary kitchen through service elevator
- Central location with easy access to I-5 Highway
- Directly across from Town Hall and within steps of the Seattle Convention Center
- Ability to lease additional on-site storage
- Ability to lease parking stalls on-site
- Equipment list available upon request
- Loading dock access: Flexible due to tenant move in/move out.
- Loading dock quiet hours: 10pm-8am
- Available January 1, 2025 with a 30 day notice for current tenant to vacate
- Currently Monthly Rate \$6,500 Modified Gross plus utilities (\$2,150.48) = \$8,650.48 monthly. Long term lease available

### COMMISSARY KITCHEN FOR LEASE