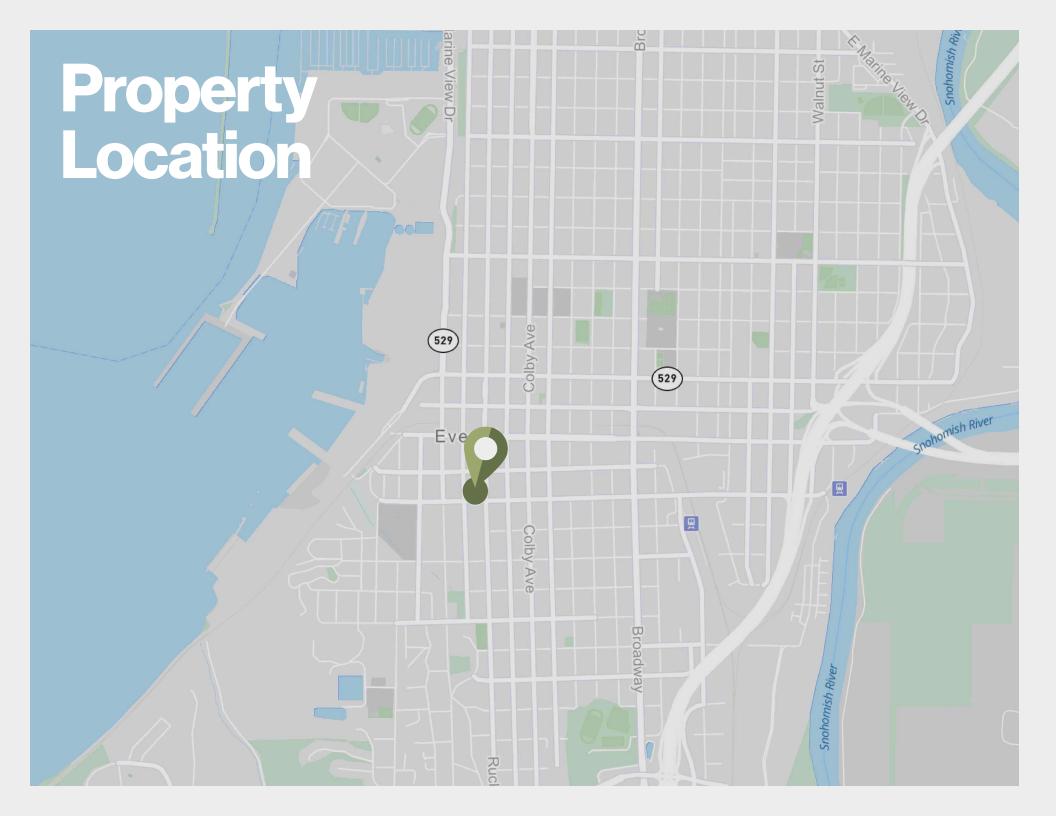

2,940 SF Ground Floor Space Available





## **Property Information**

- Ideal for professional services office, pet store, specialty shop or fitness
- Close proximity to DT Everett, which was named a top "post-pandemic corporate headquarter" city (2023, The Boyd Company)

- Visibility from 20,000+ vehicles per day
- Generous TIA Allowance Available
- Call for Rates





## Floor Plan







## 1315 Pacific Ave Everett, WA 2,940 SF for Lease

## **Grant Sutherland**

CBRE, Inc.

+12066791220 grant.sutherland@cbre.com 929 108th Ave NE Bellevue, WA 98004



© 2024 CBRE, Inc. All rights reserved. This information has been obtained from sources believed reliable but has not been verified for accuracy or completeness. CBRE, Inc. makes no guarantee, representation or warranty and accepts no responsibility or liability as to the accuracy, completeness, or reliability of the information contained herein. You should conduct a careful, independent investigation of the property and verify all information. Any reliance on this information is solely at your own risk. CBRE and the CBRE logo are service marks of CBRE, Inc. All other marks displayed on this document are the property of th