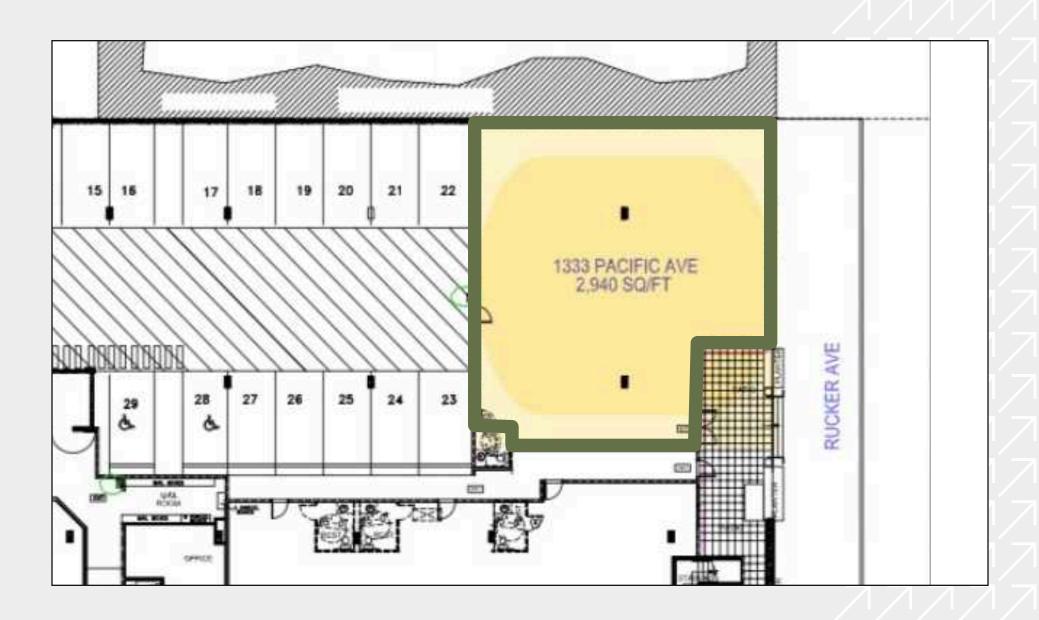

## Floor Plan

2,940 SF Ground Floor Space Available

## 1315 Pacific Ave Everett, WA 2,940 SF for Lease