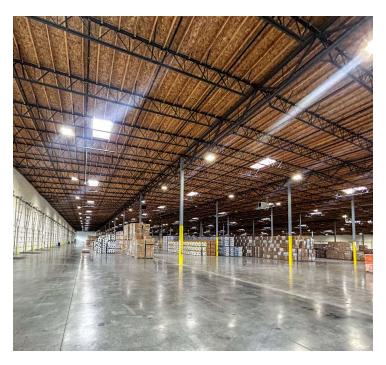

## LISTING INFORMATION

**ADDRESS:** 3451 S 84th Street, Lakewood WA **AVAILABLE SF:** 245,987 SF, with 3,125 SF of Office

**LEASE RATE:** \$0.78 PSF, NNN

**TERM:** Available immediately. Term expires 7/31/27.

**LOADING:** 74 dock doors

4 grade doors

Cross dock loading with dock levelers

**CLEAR HEIGHT:** 32

**POWER:** 3,000 amps 480v 3-phase power

**SPRINKLERS:** ESFR

TRUCK COURT: 120' truck maneuvering with fully fenced and

secured truck court

**TRAILER STALLS:** 33 trailer parking stalls

The information provided herein is from sources we deem reliable, however it is provided without any guarantee or representation as to its accuracy. Prospective parties should independently verify all information prior to entering into any agreements.