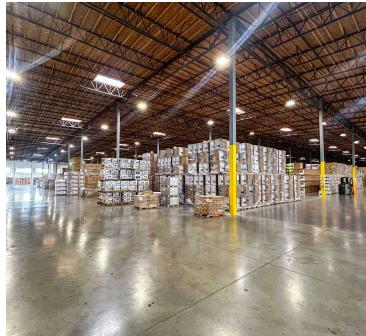

## LISTING INFORMATION

**ADDRESS:** 3451 S 84th Street, Lakewood WA **AVAILABLE SF:** 245,987 SF, with 3,125 SF of Office

**LEASE RATE:** \$0.78 PSF, NNN

**TERM:** Available immediately. Term expires 7/31/27.