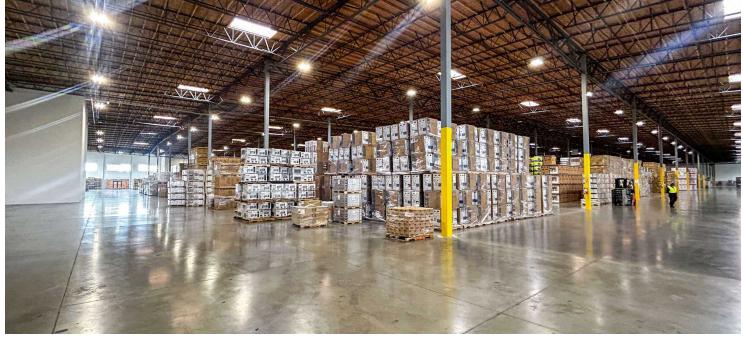

## LISTING INFORMATION

**ADDRESS:** 3451 S 84th Street, Lakewood WA **AVAILABLE SF:** 245,987 SF, with 3,125 SF of Office

**LEASE RATE:** \$0.78 PSF, NNN

**TERM:** Available immediately. Term expires 7/31/27.

**LOADING:** 74 dock doors

4 grade doors

Cross dock loading with dock levelers

**CLEAR HEIGHT:** 32

**POWER:** 3,000 amps 480v 3-phase power

**SPRINKLERS:** ESFR

TRUCK COURT: 120' truck maneuvering with fully fenced and

secured truck court

**TRAILER STALLS:** 33 trailer parking stalls

The information provided herein is from sources we deem reliable, however it is provided without any guarantee or representation as to its accuracy. Prospective parties should independently verify all information prior to entering into any agreements.