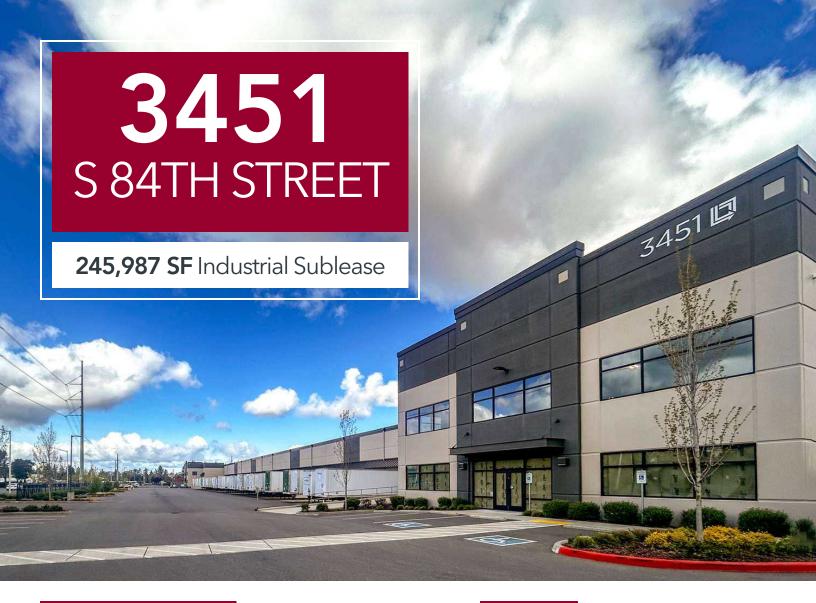

## LISTING INFORMATION

**ADDRESS:** 3451 S 84th Street, Lakewood WA **AVAILABLE SF:** 245,987 SF, with 3,125 SF of Office

**LEASE RATE:** \$0.78 PSF, NNN

**TERM:** Available immediately. Term expires 7/31/27.