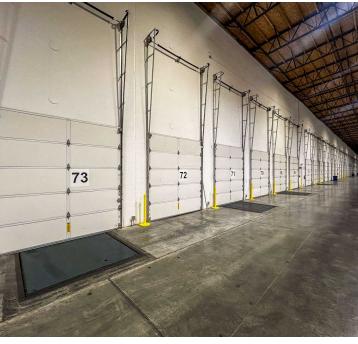

**LOADING:** 74 dock doors

4 grade doors

Cross dock loading with dock levelers

**CLEAR HEIGHT:** 32

**POWER:** 3,000 amps 480v 3-phase power

**SPRINKLERS:** ESFR

TRUCK COURT: 120' truck maneuvering with fully fenced and

secured truck court

**TRAILER STALLS:** 33 trailer parking stalls

The information provided herein is from sources we deem reliable, however it is provided without any guarantee or representation as to its accuracy. Prospective parties should independently verify all information prior to entering into any agreements.