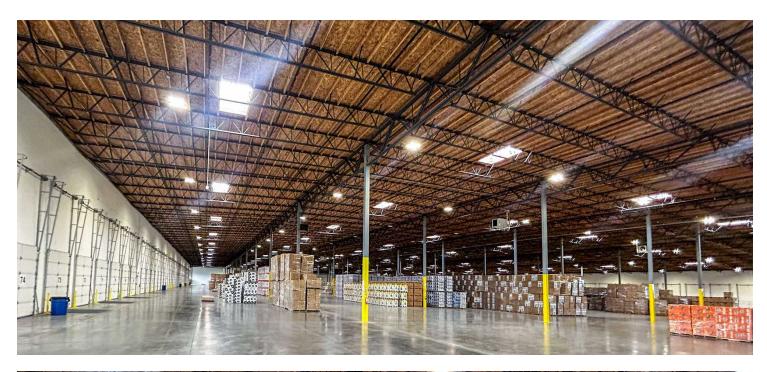

**LOADING:** 74 dock doors

4 grade doors

Cross dock loading with dock levelers

**CLEAR HEIGHT:** 32

**POWER:** 3,000 amps 480v 3-phase power

**SPRINKLERS:** ESFR

TRUCK COURT: 120' truck maneuvering with fully fenced and

secured truck court

**TRAILER STALLS:** 33 trailer parking stalls

The information provided herein is from sources we deem reliable, however it is provided without any guarantee or representation as to its accuracy. Prospective parties should independently verify all information prior to entering into any agreements.