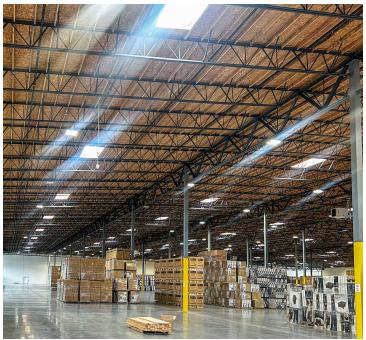

## LISTING INFORMATION

**ADDRESS:** 3451 S 84th Street, Lakewood WA **AVAILABLE SF:** 245,987 SF, with 3,125 SF of Office

**LEASE RATE:** \$0.78 PSF, NNN

**TERM:** Available immediately. Term expires 7/31/27.

**LOADING:** 74 dock doors

4 grade doors

Cross dock loading with dock levelers

**CLEAR HEIGHT:** 32

**POWER:** 3,000 amps 480v 3-phase power

**SPRINKLERS:** ESFR

TRUCK COURT: 120' truck maneuvering with fully fenced and

secured truck court

**TRAILER STALLS:** 33 trailer parking stalls

The information provided herein is from sources we deem reliable, however it is provided without any guarantee or representation as to its accuracy. Prospective parties should independently verify all information prior to entering into any agreements.