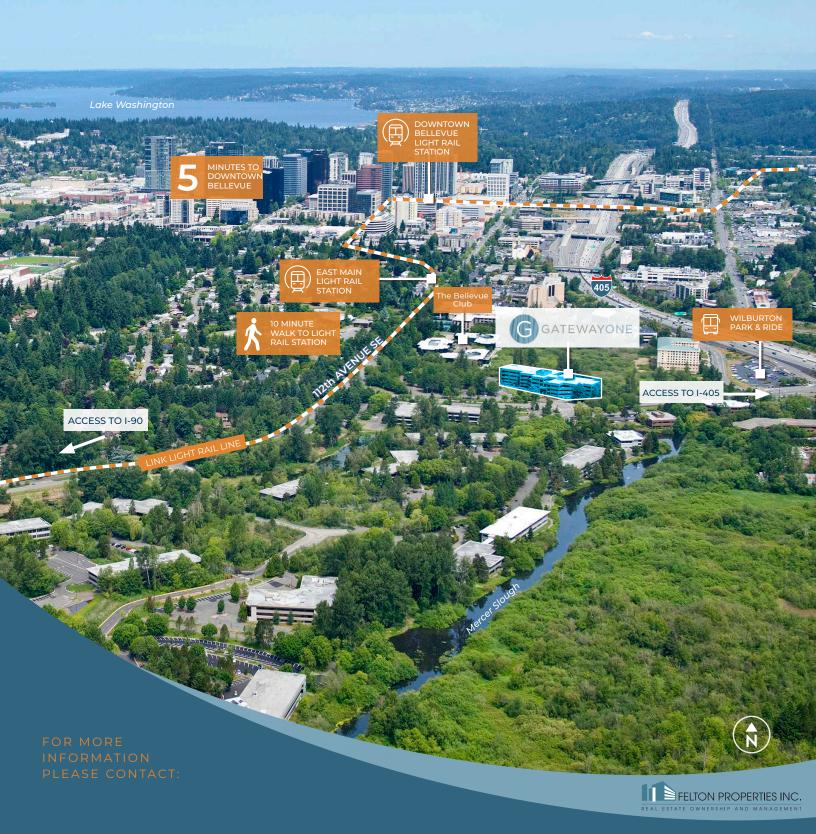

Food trucks nearby daily

Outdoor deck space for casual meetings and tenant events

Fitness Center and Lockers <u>Virtual Tour</u>

Conference center

Year-round tenant events and activities

±10-minute walk from the East Main Light Rail station

Surrounding walking and bike trails

Direct access to I-405