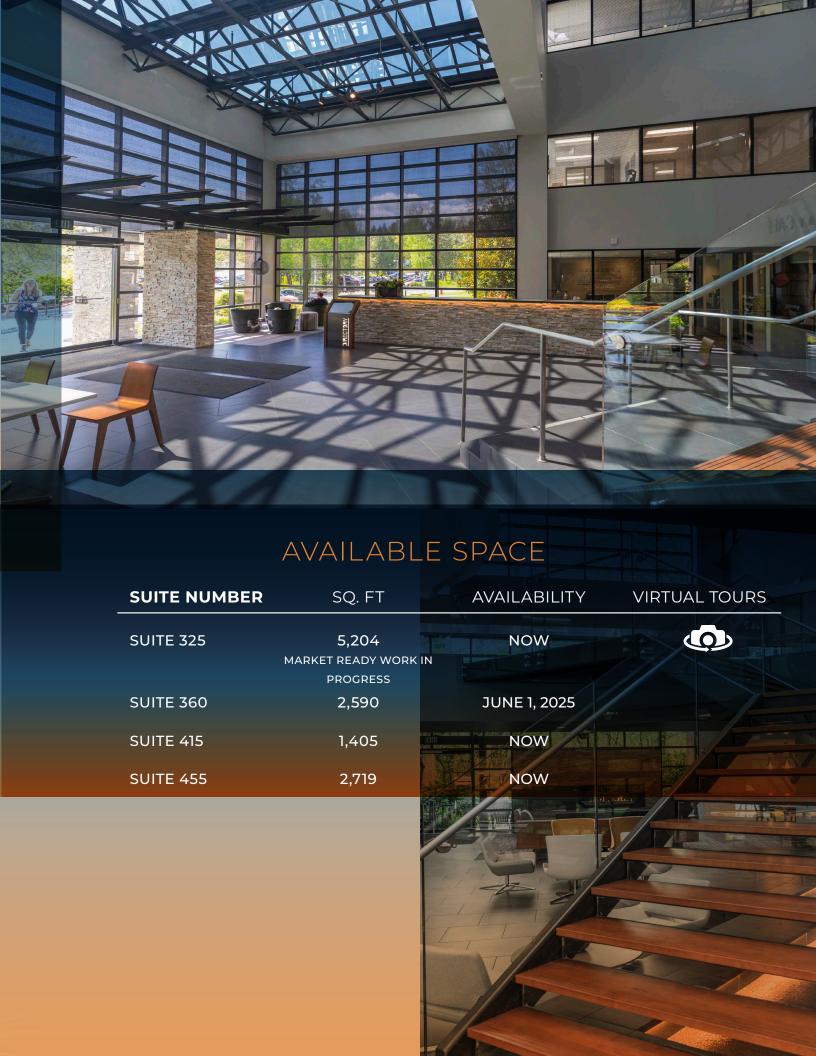

11400 SE 8TH STREET | BELLEVUE, WA 98004

**CBRE** 

https://gateway-one.cbre-properties.com/

2024 Operating Expenses: \$13.17/SF

Parking: 3.5/1,000/SF

Free surface parking and covered parking available

Dilettante Mocha Cafe coming soon!