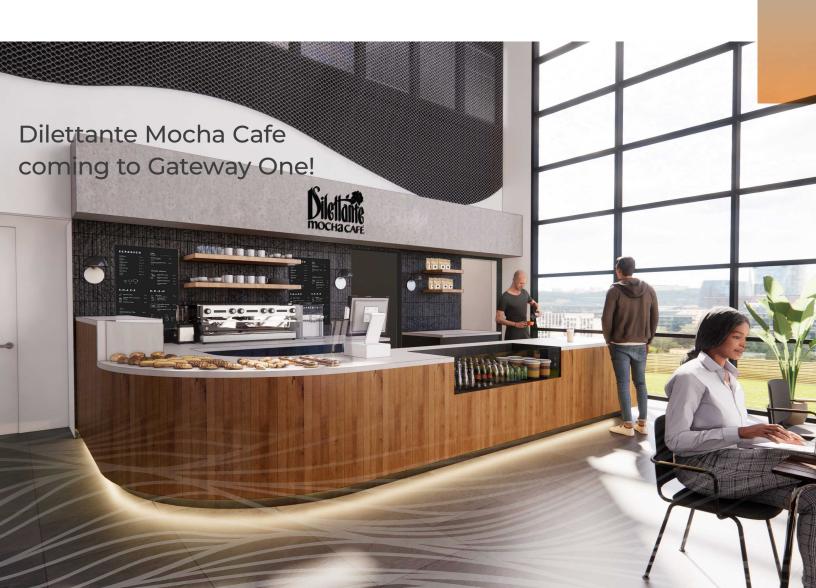

11400 SE 8TH STREET | BELLEVUE, WA 98004

**CBRE** 

https://gateway-one.cbre-properties.com/

2024 Operating Expenses: \$13.17/SF

Parking: 3.5/1,000/SF

Free surface parking and covered parking available

Dilettante Mocha Cafe coming soon!