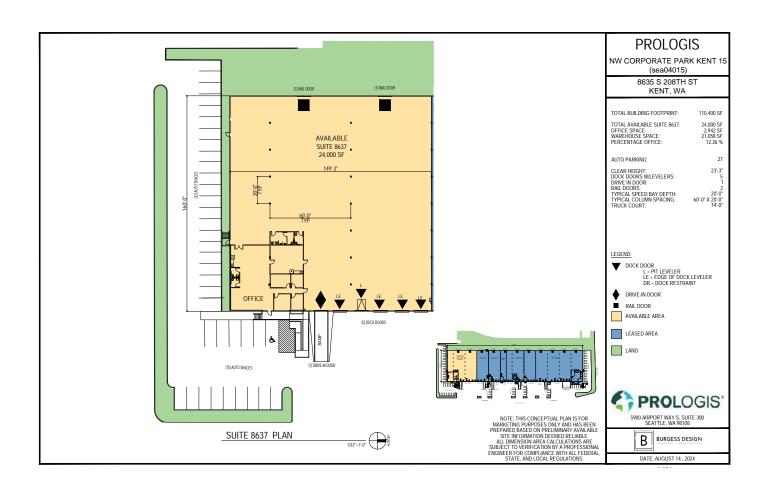

## **FACILITY**

- 24,000 SF shell
- 2,942 SF office
- 5 DH doors
- 1 GL door
- 22' Clear height
- 60' x 20' typical column spacing
- Rail served
- End cap unit with ample parking
- Available 12/1/2024
- Fast, cost-effective forklift and racking sourcing through Prologis Essentials