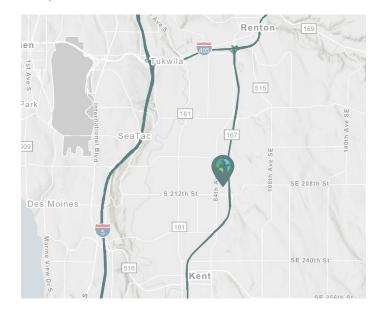

## **LOCATION**

- 50-yard line location
- Great access to Hwy 167, I-5, and I-405