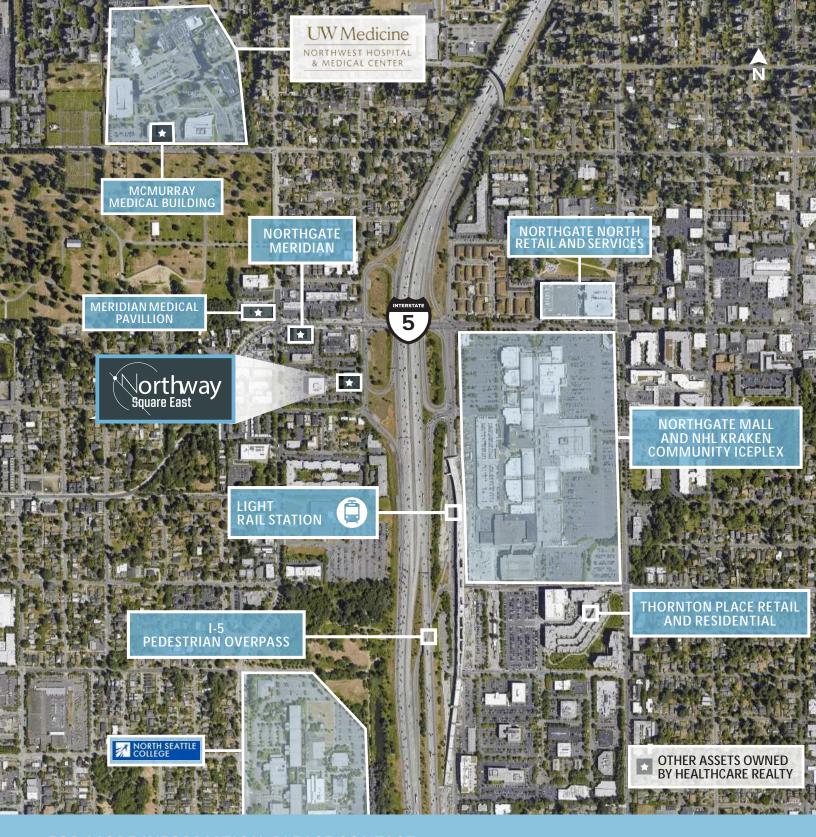

## PROPERTY FEATURES

Prominent building exposure to Interstate 5

**Ample** surface parking

Close proximity to

UW Medicine/Northwest Hospital

Close proximity to Northgate Transit
Center and Light Rail Station