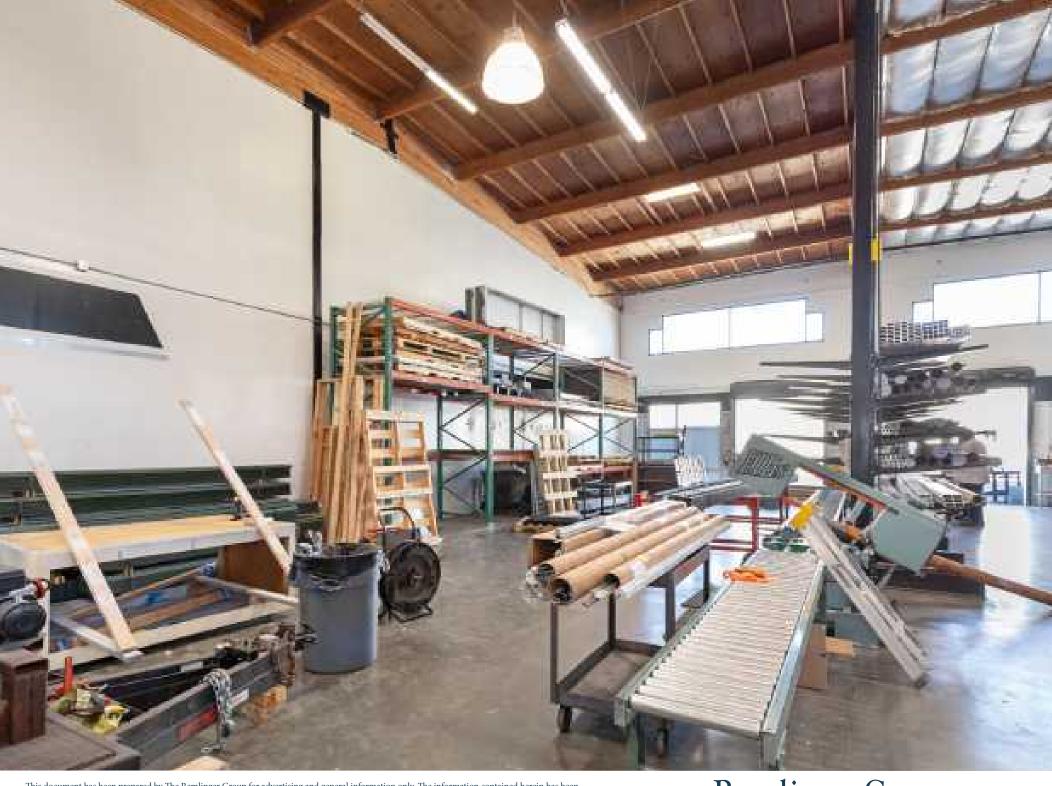

3109 MCDOUGALL AVE EVERETT, WA

| Address: | 3109 McDougall Ave, Everett, WA 98201 |
|----------|---------------------------------------|
|----------|---------------------------------------|

Suite Size: 7,284 Square Feet

Clear Height: 20 - 24 Feet

Monthly Rent: \$8,230/Month + NNN

Loading: 2 Grade-Level Rollups

Highlights: 2 Bathrooms, Front Office/Reception,

Mezzanine Storage, Signage Exposure

www.RemlingerGroup.com

This document has been prepared by The Remlinger Group for advertising and general information only. The information contained herein has been obtained from reliable sources. However, any prospective buyer or tenant should verify all information relating to this property and contained herein.