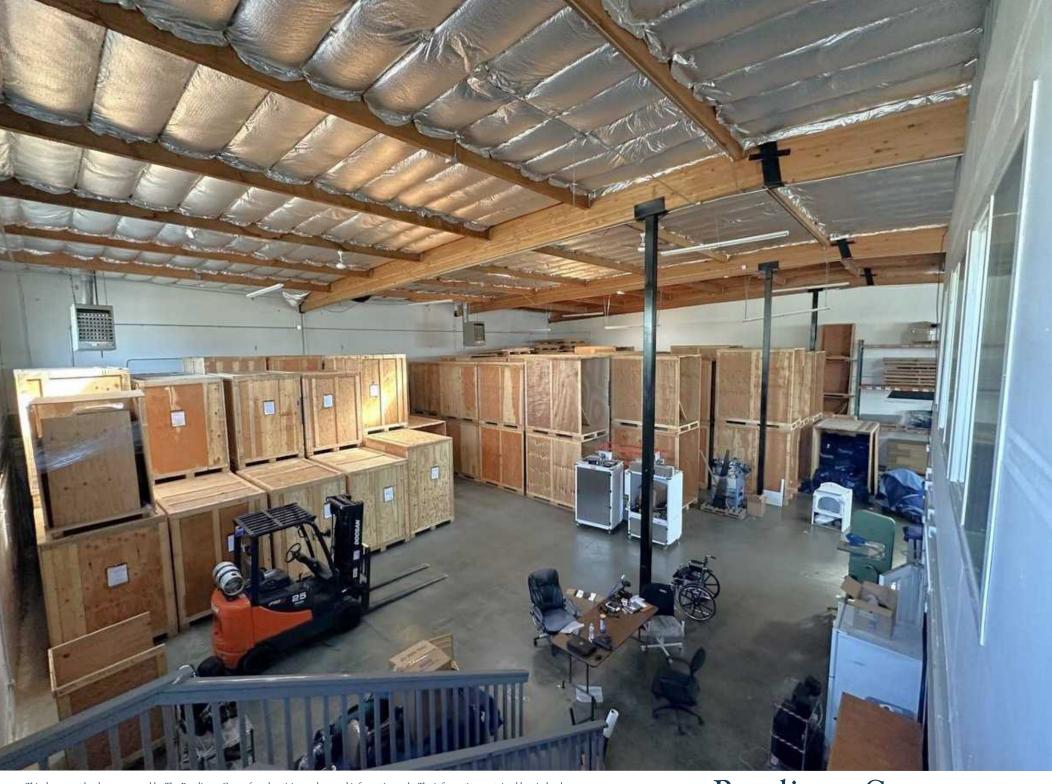

3109 MCDOUGALL AVE EVERETT, WA

| Address: | 3109 McDougall Ave, Everett, WA 98201 |
|----------|---------------------------------------|
|----------|---------------------------------------|

Suite Size: 7,284 Square Feet

Clear Height: 20 - 24 Feet

Monthly Rent: \$8,230/Month + NNN

Loading: 2 Grade-Level Rollups

Highlights: 2 Bathrooms, Front Office/Reception,

Mezzanine Storage, Signage Exposure

www.RemlingerGroup.com

This document has been prepared by The Remlinger Group for advertising and general information only. The information contained herein has been obtained from reliable sources. However, any prospective buyer or tenant should verify all information relating to this property and contained herein.