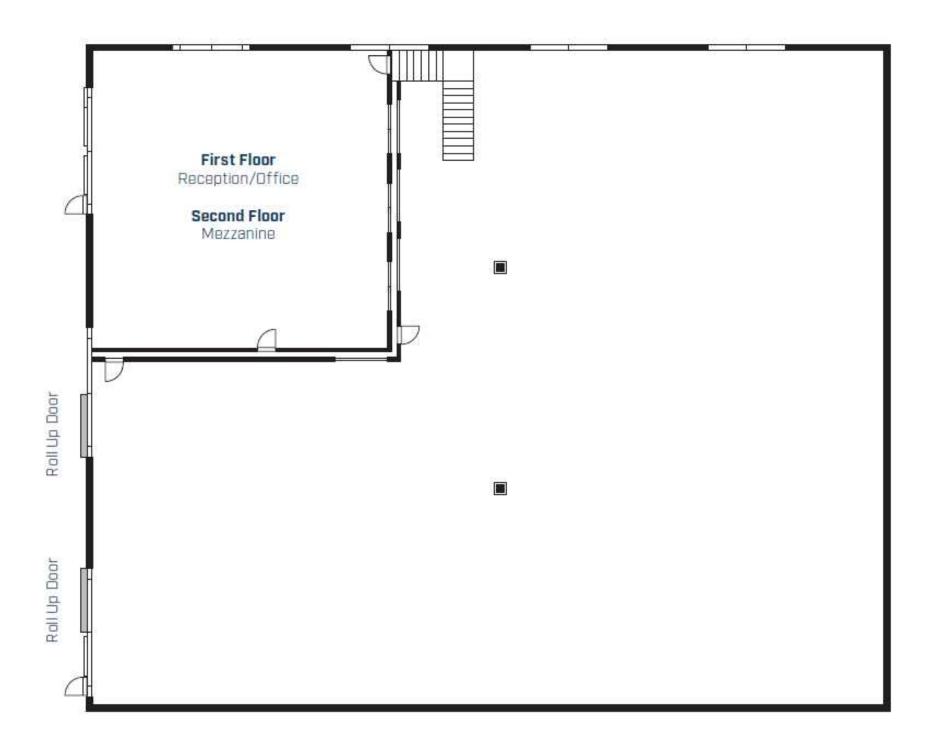

Clear Height: 20 - 24 Feet

Monthly Rent: \$8,230/Month + NNN

Loading: 2 Grade-Level Rollups

Highlights: 2 Bathrooms, Front Office/Reception,

Mezzanine Storage, Signage Exposure

www.RemlingerGroup.com

This document has been prepared by The Remlinger Group for advertising and general information only. The information contained herein has been obtained from reliable sources. However, any prospective buyer or tenant should verify all information relating to this property and contained herein.