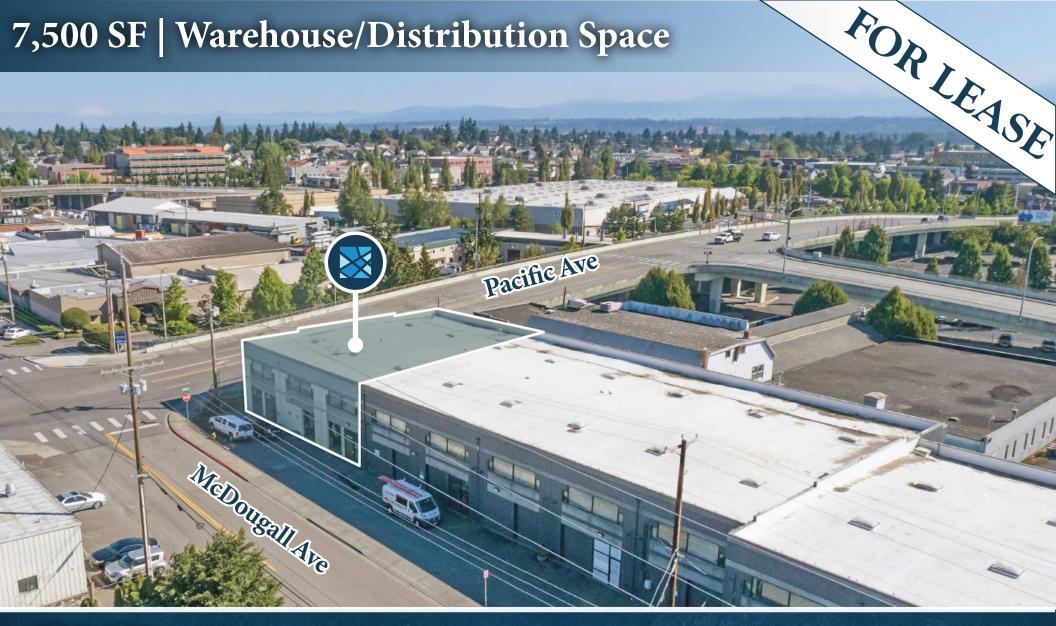

3109 MCDOUGALL AVE EVERETT, WA

| Address: | 3109 McDougall Ave, Everett, WA 98201 |
|----------|---------------------------------------|
|----------|---------------------------------------|

Suite Size: 7,284 Square Feet

Clear Height: 20 - 24 Feet

Monthly Rent: \$8,230/Month + NNN

Loading: 2 Grade-Level Rollups

Highlights: 2 Bathrooms, Front Office/Reception,

Mezzanine Storage, Signage Exposure

www.RemlingerGroup.com

This document has been prepared by The Remlinger Group for advertising and general information only. The information contained herein has been obtained from reliable sources. However, any prospective buyer or tenant should verify all information relating to this property and contained herein.