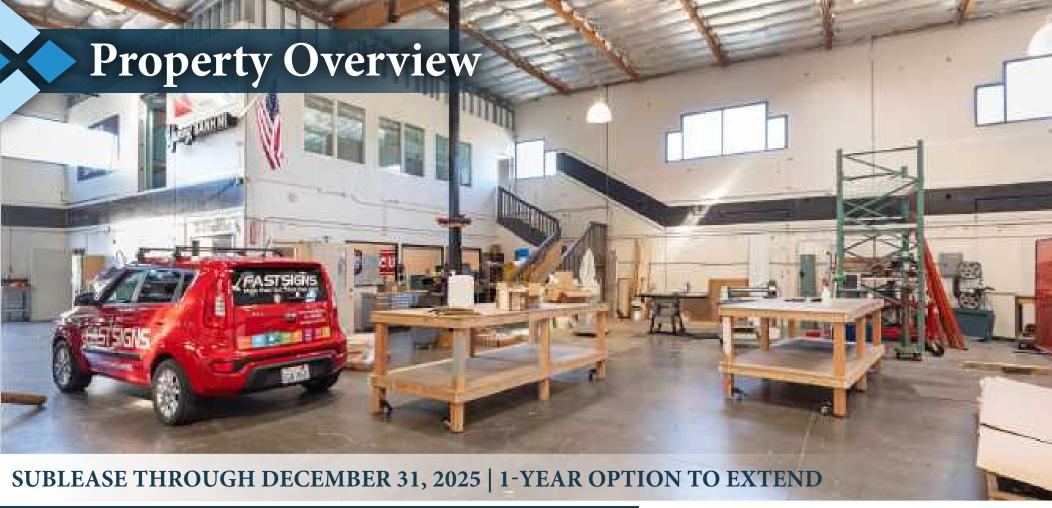

3109 MCDOUGALL AVE EVERETT, WA

| Address: | 3109 McDougall Ave, Everett, WA 98201 |
|----------|---------------------------------------|
|----------|---------------------------------------|

Suite Size: 7,284 Square Feet

Clear Height: 20 - 24 Feet

Monthly Rent: \$8,230/Month + NNN

Loading: 2 Grade-Level Rollups

Highlights: 2 Bathrooms, Front Office/Reception,

Mezzanine Storage, Signage Exposure

www.RemlingerGroup.com

This document has been prepared by The Remlinger Group for advertising and general information only. The information contained herein has been obtained from reliable sources. However, any prospective buyer or tenant should verify all information relating to this property and contained herein.