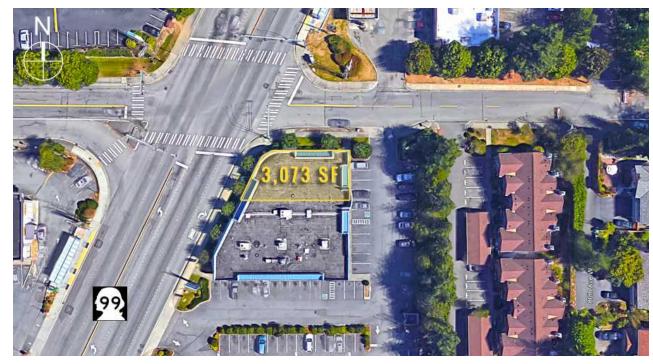

#### **AVAILABLE**

3,073 SF | \$25.00 PSF | \$9.50 PSF NNN | Former Dentist

#### **FEATURES**

- Only one space remains!
- Located on Hwy 99 minutes from I-5
- Large pylon sign on Hwy 99 available
- Easy access on 4-way signalized intersection
- Shadow-anchored by Safeway and TJ Maxx
- 109,934 households within a 5-mile radius
- 32,366 ADT on Pacific Hwy