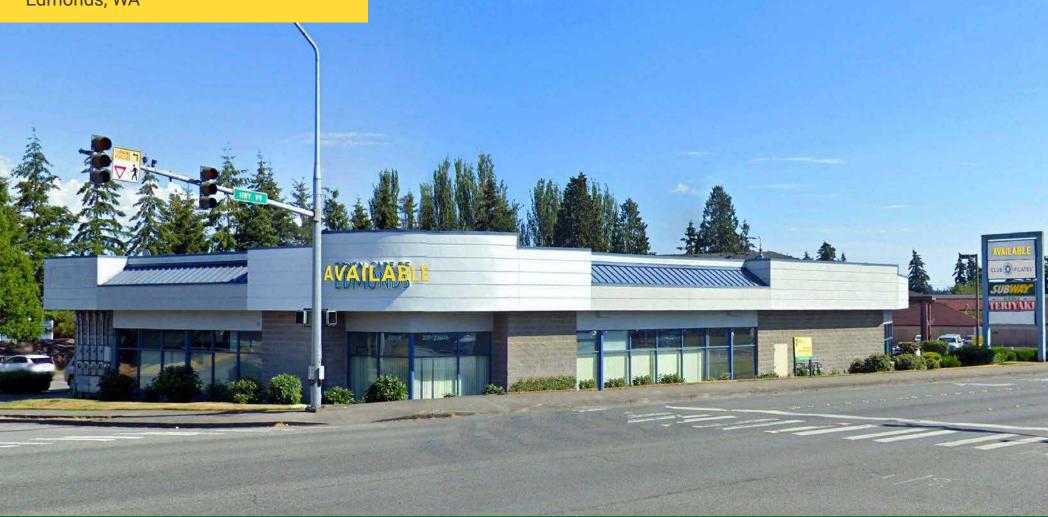

#### **AVAILABLE**

3,073 SF | \$25.00 PSF | \$9.50 PSF NNN | Former Dentist

#### **FEATURES**

- Only one space remains!
- Located on Hwy 99 minutes from I-5
- Large pylon sign on Hwy 99 available
- Easy access on 4-way signalized intersection
- Shadow-anchored by Safeway and TJ Maxx
- 109,934 households within a 5-mile radius
- 32,366 ADT on Pacific Hwy

#### **CO-TENANTS**

- Subway
- Club Pilates
- Manna Teriyaki
- Eduardo Jaimes Salon