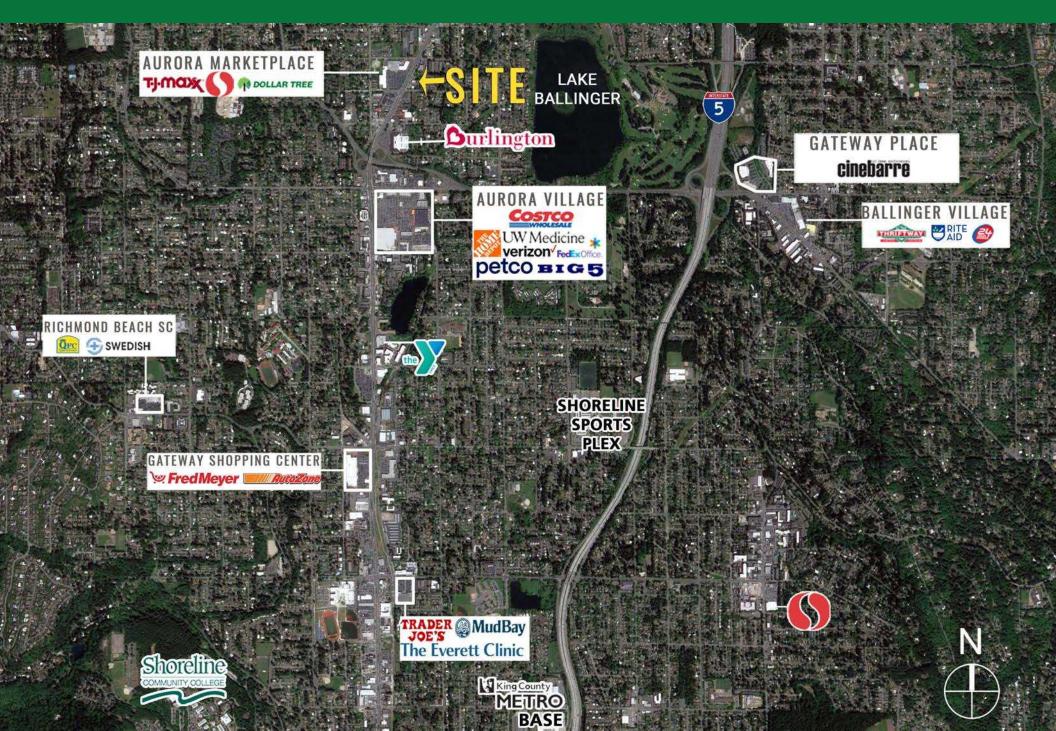

#### **FEATURES**

- Only one space remains!
- Located on Hwy 99 minutes from I-5
- Large pylon sign on Hwy 99 available
- Easy access on 4-way signalized intersection
- Shadow-anchored by Safeway and TJ Maxx
- 109,934 households within a 5-mile radius
- 32,366 ADT on Pacific Hwy

#### **CO-TENANTS**

- Subway
- Club Pilates
- Manna Teriyaki
- Eduardo Jaimes Salon