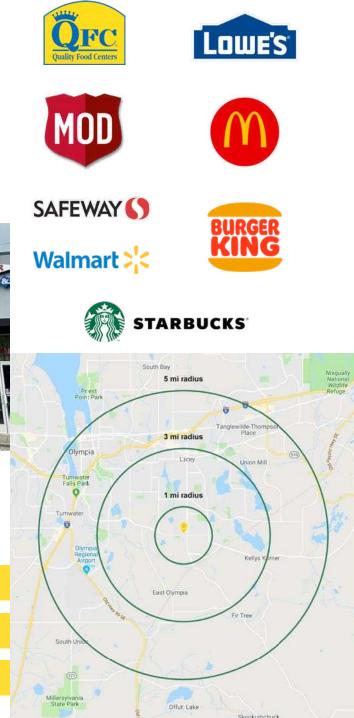

## NEARBY TENANTS

#### SUITE C: 2,975 SF BASE: \$18.00 + \$7.48 NNN

- Highly visible and easily accessible
- Located on Yelm Highway
- Positioned directly across from Lowe's
- Great signage opportunities

| Regis - 2024 | Population | Average HH Income | Daytime Population |
|--------------|------------|-------------------|--------------------|
| Mile 1       | 13,621     | \$109,010         | 5,839              |
| Mile 3       | 67,109     | \$126,936         | 29,839             |
| Mile 5       | 139,832    | \$117,391         | 104,053            |