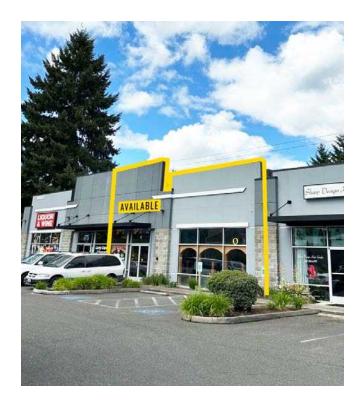

First Western Properties—Tacoma Inc. | 253.472.0404 6402 Tacoma Mall Blvd, Tacoma, WA 98409 | fwp-inc.com

### 4660 WHITMAN LANE SE

#### SUITE C: 2,975 SF BASE: \$18.00 + \$7.48 NNN

- Highly visible and easily accessible
- Located on Yelm Highway
- Positioned directly across from Lowe's
- Great signage opportunities









| Regis - 2024 | Population | Average HH Income | Daytime Population |
|--------------|------------|-------------------|--------------------|
| Mile 1       | 13,621     | \$109,010         | 5,839              |
| Mile 3       | 67,109     | \$126,936         | 29,839             |
| Mile 5       | 139,832    | \$117,391         | 104,053            |

## NEARBY TENANTS









# **PHOTOS**

FIRST WESTERN PROPERTIES

# LOCATION DETAILS



FLOOR PLAN







### TACOMA | KIRKLAND | PORTLAND | SEATTLE

# RELATIONSHIP FOCUSED. RESULTS DRIVEN.

# CARRIEWALKER

Pizza Hut

© 253.284.3644

🖄 carrie@firstwesternproperties.com

First Western Properties—Tacoma Inc. | 253.472.0404 6402 Tacoma Mall Blvd, Tacoma, WA 98409 | fwp-inc.com

© First Western Properties, Inc. DISCLAIMER: The above information has been secured from sources believed to be reliable, however, no representations are made to its accuracy. Prospective tenants or buyers should consult their professional advisors and conduct their own independent investigation. Properties are subject to change in price and/or availability without notice.