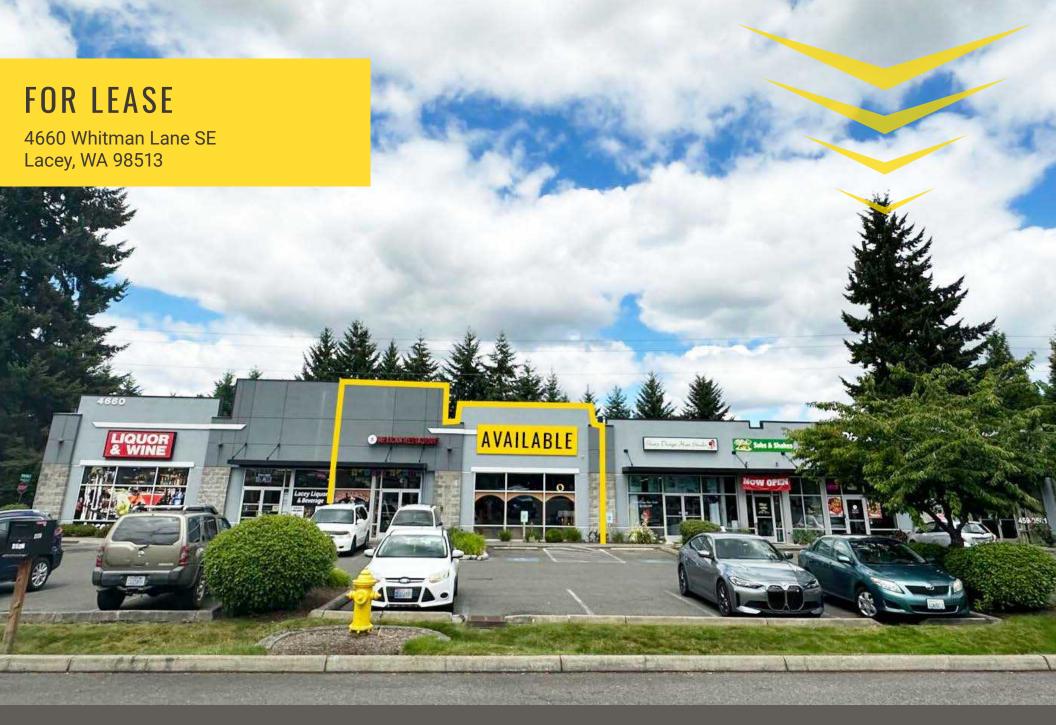

### 4660 WHITMAN LANE SE

#### SUITE C: 2,975 SF BASE: \$18.00 + \$7.48 NNN

- Highly visible and easily accessible
- Located on Yelm Highway
- Positioned directly across from Lowe's
- Great signage opportunities

| Regis - 2024 | Population | Average HH Income | Daytime Population |
|--------------|------------|-------------------|--------------------|
| Mile 1       | 13,621     | \$109,010         | 5,839              |
| Mile 3       | 67,109     | \$126,936         | 29,839             |
| Mile 5       | 139,832    | \$117,391         | 104,053            |