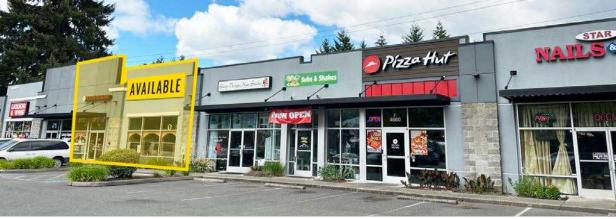

First Western Properties—Tacoma Inc. | 253.472.0404 6402 Tacoma Mall Blvd, Tacoma, WA 98409 | fwp-inc.com

### 4660 WHITMAN LANE SE

#### SUITE C: 2,975 SF BASE: \$18.00 + \$7.48 NNN

- Highly visible and easily accessible
- Located on Yelm Highway
- Positioned directly across from Lowe's
- Great signage opportunities









| Regis - 2024 | Population | Average HH Income | Daytime Population |
|--------------|------------|-------------------|--------------------|
| Mile 1       | 13,621     | \$109,010         | 5,839              |
| Mile 3       | 67,109     | \$126,936         | 29,839             |
| Mile 5       | 139,832    | \$117,391         | 104,053            |

## NEARBY TENANTS









# **PHOTOS**

FIRST WESTERN PROPERTIES

# LOCATION DETAILS



FLOOR PLAN







### TACOMA | KIRKLAND | PORTLAND | SEATTLE

# RELATIONSHIP FOCUSED. RESULTS DRIVEN.

# CARRIEWALKER

Pizza Hut

© 253.284.3644

🖄 carrie@firstwesternproperties.com

First Western Properties—Tacoma Inc. | 253.472.0404 6402 Tacoma Mall Blvd, Tacoma, WA 98409 | fwp-inc.com

© First Western Properties, Inc. DISCLAIMER: The above in