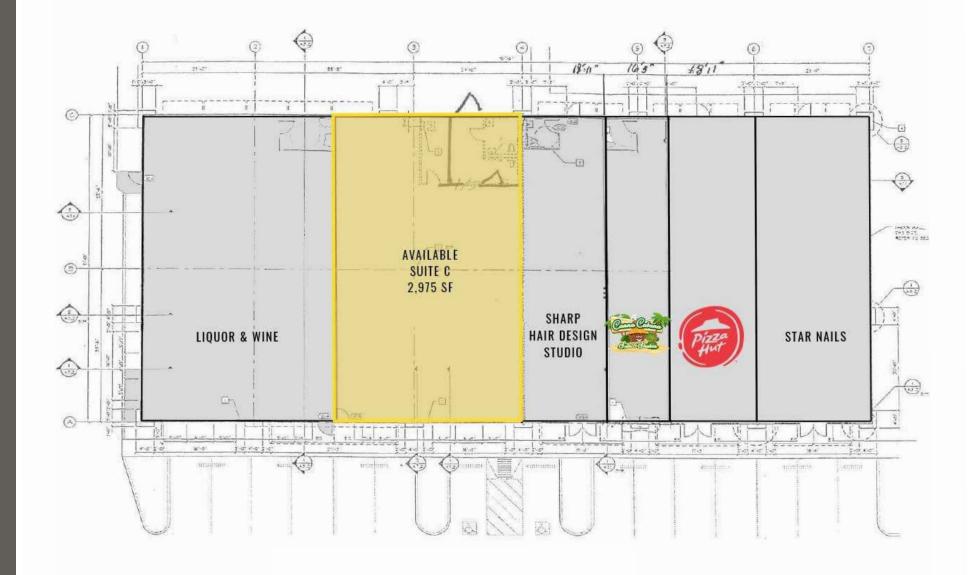

#### SUITE C: 2,975 SF BASE: \$18.00 + \$7.48 NNN

- Highly visible and easily accessible
- Located on Yelm Highway
- Positioned directly across from Lowe's
- Great signage opportunities

| Regis - 2024 | Population | Average HH Income | Daytime Population |
|--------------|------------|-------------------|--------------------|
| Mile 1       | 13,621     | \$109,010         | 5,839              |
| Mile 3       | 67,109     | \$126,936         | 29,839             |
| Mile 5       | 139,832    | \$117,391         | 104,053            |

# LOCATION DETAILS

FLOOR PLAN