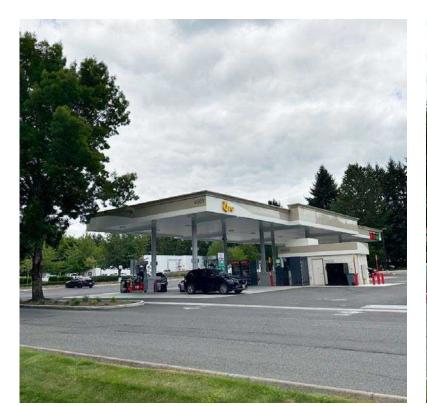

First Western Properties—Tacoma Inc. | 253.472.0404 6402 Tacoma Mall Blvd, Tacoma, WA 98409 | fwp-inc.com

### 4660 WHITMAN LANE SE

#### SUITE C: 2,975 SF BASE: \$18.00 + \$7.48 NNN

- Highly visible and easily accessible
- Located on Yelm Highway
- Positioned directly across from Lowe's
- Great signage opportunities









| Regis - 2024 | Population | Average HH Income | Daytime Population |
|--------------|------------|-------------------|--------------------|
| Mile 1       | 13,621     | \$109,010         | 5,839              |
| Mile 3       | 67,109     | \$126,936         | 29,839             |
| Mile 5       | 139,832    | \$117,391         | 104,053            |

## NEARBY TENANTS









# **PHOTOS**

FIRST WESTERN PROPERTIES

# LOCATION DETAILS



FLOOR PLAN







### TACOMA | KIRKLAND | PORTLAND | SEATTLE

# RELATIONSHIP FOCUSED. RESULTS DRIVEN.

# CARRIEWALKER

Pizza Hut

© 253.284.3644

🖄 carrie@firstwesternproperties.com

First Western Properties—Tacoma Inc. | 253.472.0404 6402 Tacoma Mall Blvd, Tacoma, WA 98409 | fwp-inc.com

© First Western Properties, Inc. DISCLAIMER: The above information has been secured from sources believed to be reliable, however, no representations are made to its accuracy. Prospective tenants or buyers should consult their professional advisors and conduct their own independent investigation. Properties are subject to change in price and/or availability without notice.