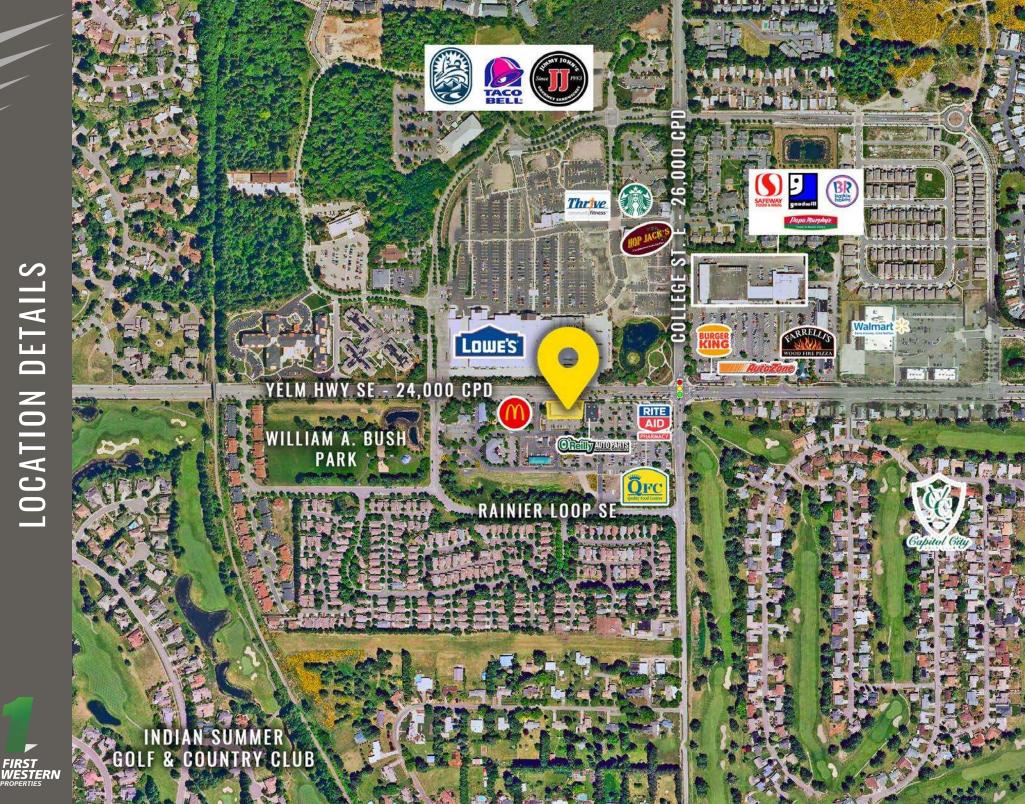

First Western Properties—Tacoma Inc. | 253.472.0404 6402 Tacoma Mall Blvd, Tacoma, WA 98409 | fwp-inc.com

### 4660 WHITMAN LANE SE

#### SUITE C: 2,975 SF BASE: \$18.00 + \$7.48 NNN

- Highly visible and easily accessible
- Located on Yelm Highway
- Positioned directly across from Lowe's
- Great signage opportunities









| Regis - 2024 | Population | Average HH Income | Daytime Population |
|--------------|------------|-------------------|--------------------|
| Mile 1       | 13,621     | \$109,010         | 5,839              |
| Mile 3       | 67,109     | \$126,936         | 29,839             |
| Mile 5       | 139,832    | \$117,391         | 104,053            |

## NEARBY TENANTS









# **PHOTOS**

FIRST WESTERN PROPERTIES

# LOCATION DETAILS



FLOOR PLAN







### TACOMA | KIRKLAND | PORTLAND | SEATTLE

# RELATIONSHIP FOCUSED. RESULTS DRIVEN.

# CARRIEWALKER

Pizza Hut

© 253.284.3644

🖄 carrie@firstwesternproperties.com

First Western Properties—Tacoma Inc. | 253.472.0404 6402 Tacoma Mall Blvd, Tacoma, WA 98409 | fwp-inc.com

© First Western Properties, Inc. DISCLAIMER: The above information has been secured from sources believed to be reliable, however, no representations are made to its accuracy. Prospective tenants or buyers should consult their professional advisors and conduct their own independent investigation. Properties are subject to change in price and/or availability without notice.