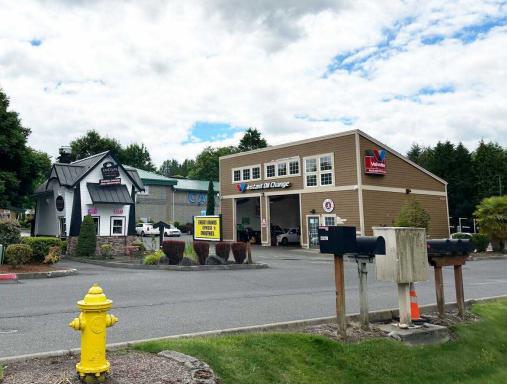

First Western Properties—Tacoma Inc. | 253.472.0404 6402 Tacoma Mall Blvd, Tacoma, WA 98409 | fwp-inc.com

### 4660 WHITMAN LANE SE

#### SUITE C: 2,975 SF BASE: \$18.00 + \$7.48 NNN

- Highly visible and easily accessible
- Located on Yelm Highway
- Positioned directly across from Lowe's
- Great signage opportunities









| Regis - 2024 | Population | Average HH Income | Daytime Population |
|--------------|------------|-------------------|--------------------|
| Mile 1       | 13,621     | \$109,010         | 5,839              |
| Mile 3       | 67,109     | \$126,936         | 29,839             |
| Mile 5       | 139,832    | \$117,391         | 104,053            |

## NEARBY TENANTS









# **PHOTOS**

FIRST WESTERN PROPERTIES

# LOCATION DETAILS



FLOOR PLAN







### TACOMA | KIRKLAND | PORTLAND | SEATTLE

# RELATIONSHIP FOCUSED. RESULTS DRIVEN.

# CARRIEWALKER

Pizza Hut

© 253.284.3644

🖄 carrie@firstwesternproperties.com

First Western Properties—Tacoma Inc. | 253.472.0404 6402 Tacoma Mall Blvd, Tacoma, WA 98409 | fwp-inc.com

© First Western Properties, Inc. DISCLAIMER: The above information has been secured from sources believed to be reliable, however, no representations are made to its accuracy. Prospective tenants or buyers should consult their professional advisors and conduct their own independent investigation. Properties are subject to change in price and/or availability without notice.