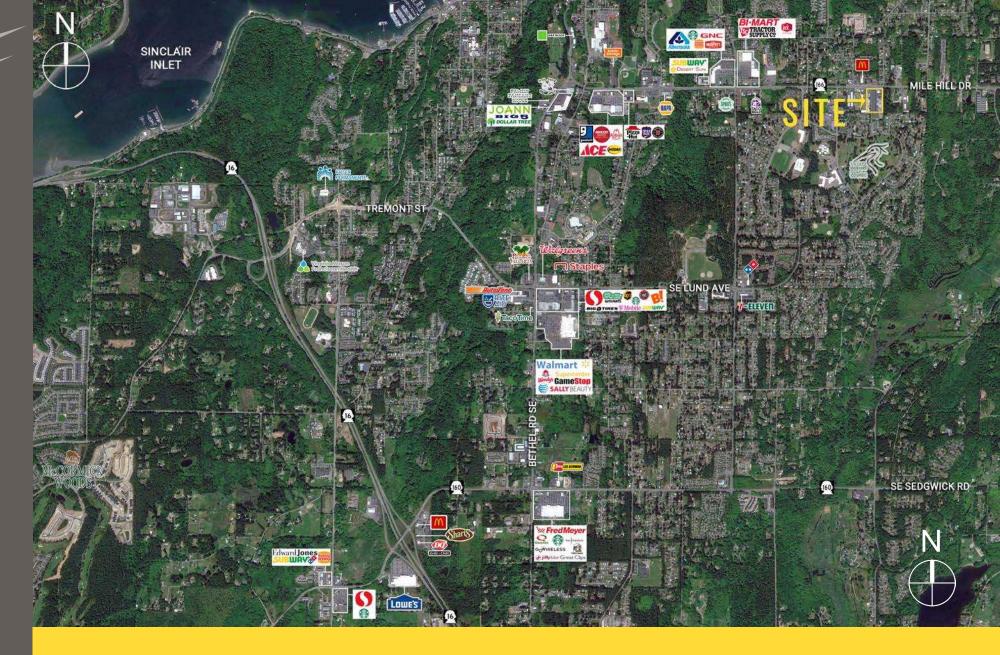

Located Minutes from SR 16 & SR 160

Nearby Access to Bremerton & Seattle

19,437 ADT SE Mile Hill Drive

Nearby Naval Base Provides Growth & Stability

**PUKI UKUHAKU, WA** is a growing community, located in close proximity to major urban and employment centers that enjoys an outstanding natural setting. Residents have a strong community spirit and value the area's important maritime history. These aspects contribute to a high quality of life that influences people's choice to live and work in Port Orchard.