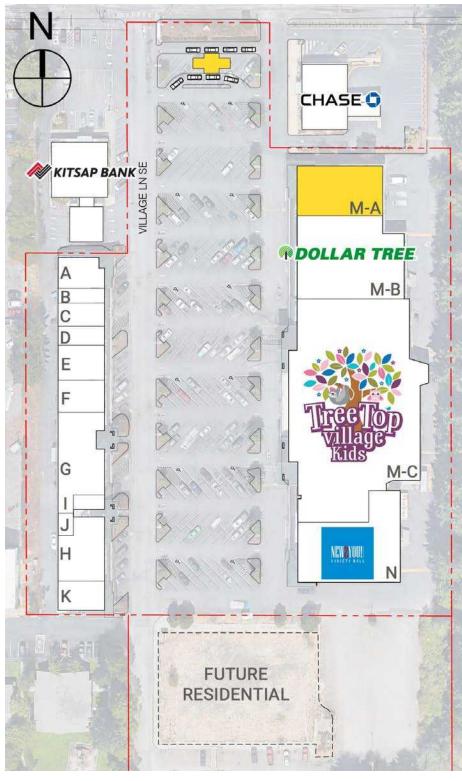

## 1735 VILLAGE LANE SE:

END CAP AVAILABLE: 5,200 SF \$14.00 PSF, NNN

KIOSK: 573 SF \$5,500/MONTH, NNN DOUBLE DRIVE-THRU

- Join Tenants: Treetop Village Day Care, Dollar Tree, and New 2U!
- Fronts Mile Hill Drive (SR 166) at Signalized Intersection with Full Access

Average HH Income

**Daytime Population** 

Regis - 2024

| Mile 3 | 43,478  | \$110,268 | 10,953 |
|--------|---------|-----------|--------|
| Mile 5 | 101,741 | \$113,722 | 26,355 |

| Suite | SF        | Tentant                             |
|-------|-----------|-------------------------------------|
| А     | 1,600     | Best Teriyaki                       |
| В     | 800       | Vina's Nails                        |
| С     | 1,250     | Papa John's Pizza                   |
| D     | 1,032     | Itty Bitty Beauty Shoppe            |
| Е     | 1,895     | South Park Cleaners                 |
| F     | 1,745     | 5 Star Laundry                      |
| G     | 4,578     | Golden Grill                        |
| Н     | 3,000     | Tae Ryong Taekwondo                 |
|       | 523       | Washington State Accounting Service |
| J     | 400       | Long John's Barber                  |
| K     | 1,565     | Tae Ryong Taekwondo                 |
| L     | 5,400     | Chase                               |
| M-A   | 5,200     | AVAILABLE                           |
| M-B   | 11,600    | Dollar Tree                         |
| M-C   | 30,000    | Treetop Village                     |
| N     | 8,00      | New 2 U                             |
| Pad   | 1.6 acres | Future Residential                  |
| Kiosk | 573       | AVAILABLE                           |