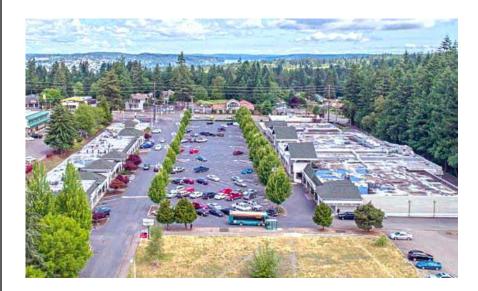

## DISTRICT AT MILE HILL

Jake Thurber | Jameson Sullivan

First Western Properties, Inc. | 425.822.5522 11621 97th Lane NE Kirkland, WA 98034 | fwp-inc.com First Western Properties—Tacoma Inc. | 253.472.0404 6402 Tacoma Mall Blvd, Tacoma, WA 98409 | fwp-inc.com **DISTRICT AT MILE HILL** consists of over 7.5 acres and is an ideal location for service tenants such as beauty, financial, restaurant, or neighborhood convenience. Located off of busy Mile Hill Dr (SR 166) the property is just minutes from Highway 16. The center is professionally landscaped, managed and maintained. Port Orchard is a growing neighborhood community and District at Mile Hill allows tenants access into the commercial environment at competitive lease rates.

## 1735 VILLAGE LANE SE:

END CAP AVAILABLE: 5,200 SF \$14.00 PSF, NNN

KIOSK: 573 SF \$5,500/MONTH, NNN DOUBLE DRIVE-THRU

- Join Tenants: Treetop Village Day Care, Dollar Tree, and New 2U!
- Fronts Mile Hill Drive (SR 166) at Signalized Intersection with Full Access