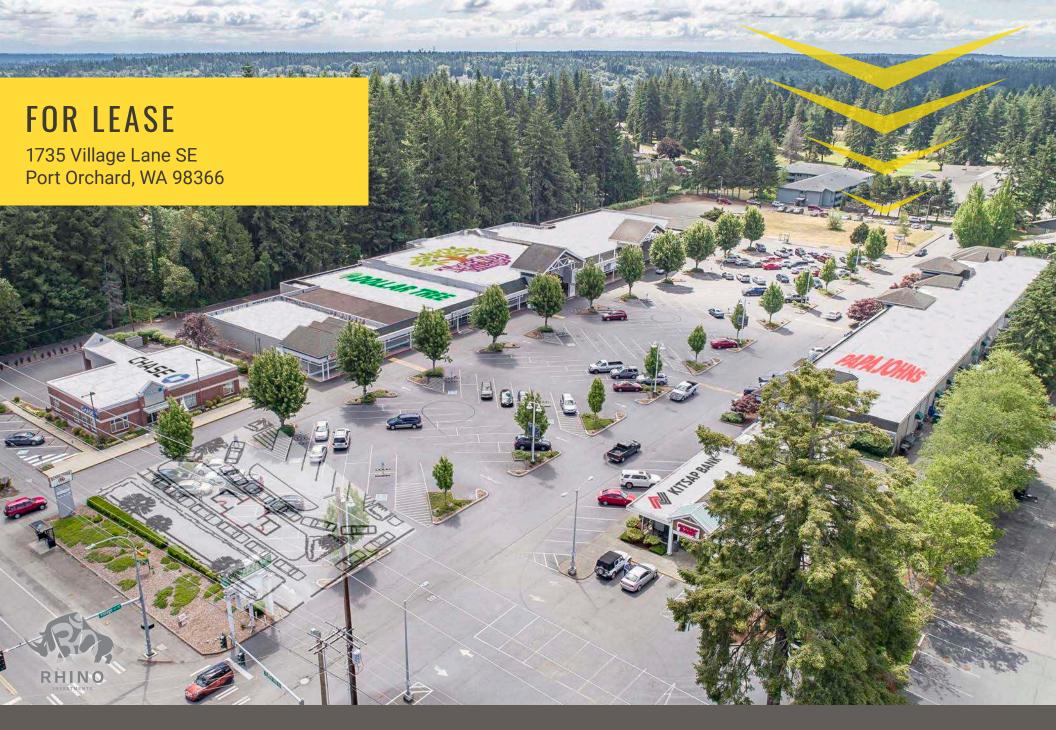

## DISTRICT AT MILE HILL

Jake Thurber | Jameson Sullivan

First Western Properties, Inc. | 425.822.5522 11621 97th Lane NE Kirkland, WA 98034 | fwp-inc.com First Western Properties—Tacoma Inc. | 253.472.0404 6402 Tacoma Mall Blvd, Tacoma, WA 98409 | fwp-inc.com **DISTRICT AT MILE HILL** consists of over 7.5 acres and is an ideal location for service tenants such as beauty, financial, restaurant, or neighborhood convenience. Located off of busy Mile Hill Dr (SR 166) the property is just minutes from Highway 16. The center is professionally landscaped, managed and maintained. Port Orchard is a growing neighborhood community and District at Mile Hill allows tenants access into the commercial environment at competitive lease rates.

## 1735 VILLAGE LANE SE:

END CAP AVAILABLE: 5,200 SF \$14.00 PSF, NNN

KIOSK: 573 SF \$5,500/MONTH, NNN DOUBLE DRIVE-THRU

- Join Tenants: Treetop Village Day Care, Dollar Tree, and New 2U!
- Fronts Mile Hill Drive (SR 166) at Signalized Intersection with Full Access