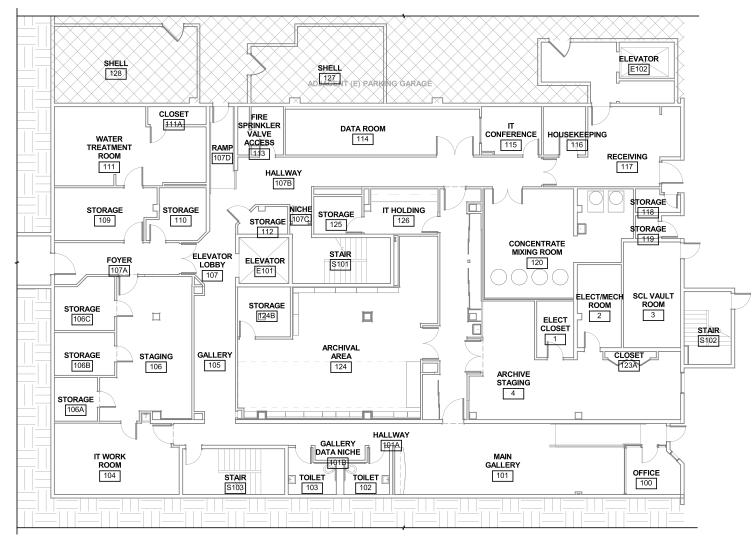

5     | 4,470                | Now                                                  |
| 4     | 9,275                | Now                                                  |
| 3     | 9,250                | Now                                                  |
| 2     | 9,275                | Now                                                  |
| 1     | 9,200                | Now. Dedicated direct at-grade parking lot entrance. |





# 700 **Broadway**





### Floor 5 | 4,470 RSF of On-Campus Medical Outpatient Space







## Floor 4 | 9,275 RSF of On-Campus Medical Outpatient Space



# Floor 3 | 9,250 RSF of On-Campus Medical Outpatient Space







## Floor 2 | 9,275 RSF of On-Campus Medical Outpatient Space



L

### Floor 1 | 9,200 RSF of On-Campus Medical Outpatient Space





N



# Kidney Centers 700 Broadway

first-hill-portfolio.cbre-properties.com

## **For More Information**

#### MARCUS YAMAMOTO

Senior Vice President marcus.yamamoto@cbre.com | +1 206 292 6062

#### KATIE SMITH

Senior Associate katie.m.smith@cbre.com | +1 206 292 6012

### **CBRE** Healthpeak<sup>®</sup> | Myse

© 2024 CBRE, Inc. All rights reserved. This information has been obtained from sources believed reliable but has not been verified for accuracy or completeness. CBRE, Inc. makes no guarantee, representation or warranty and accepts no responsibility or liability as to the accuracy, completeness, or reliability of the information contained herein. You should conduct a careful, independent investigation of the property and verify all information. Any reliance on this information i