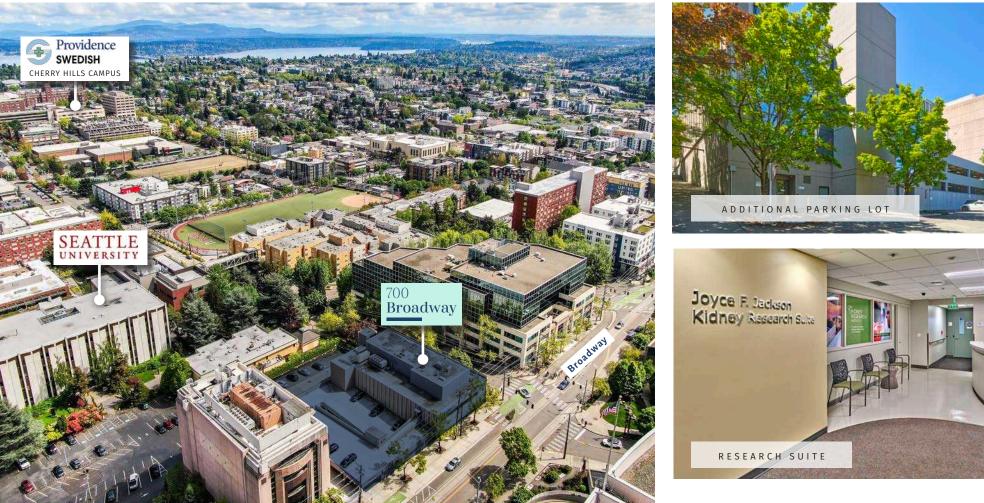

# 700 **Broadway**

## Building Highlights

±39,000 SF medical outpatient space available

Unique standalone building opportunity with street-level exposure

Dedicated parking garage wth 85 spots

Immediately adjacent and connected to Swedish Medical Center via underground tunnel

Steps away from Seattle University, UW Medicine Harborview Medical Center and Swedish First Hill