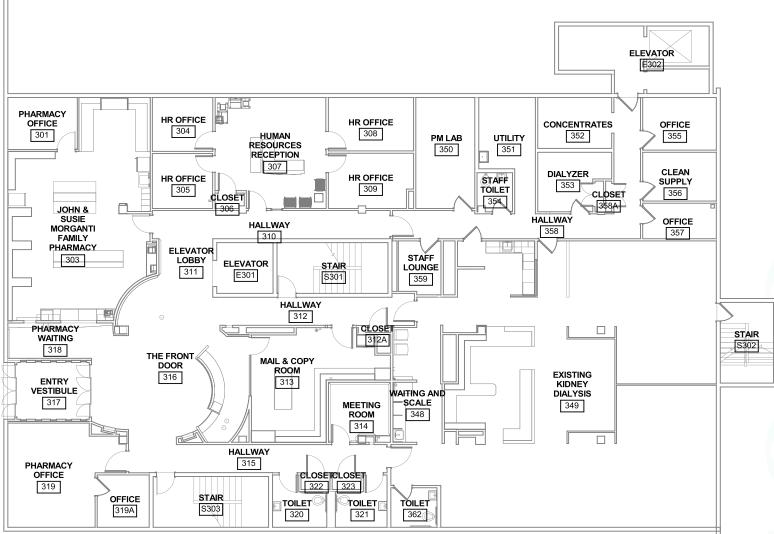

E                                            |
|-------|----------------------|------------------------------------------------------|
| 5     | 4,470                | Now                                                  |
| 4     | 9,275                | Now                                                  |
| 3     | 9,250                | Now                                                  |
| 2     | 9,275                | Now                                                  |
| 1     | 9,200                | Now. Dedicated direct at-grade parking lot entrance. |





# 700 **Broadway**





### Floor 5 | 4,470 RSF of On-Campus Medical Outpatient Space







## Floor 4 | 9,275 RSF of On-Campus Medical Outpatient Space



# Floor 3 | 9,250 RSF of On-Campus Medical Outpatient Space







## Floor 2 | 9,275 RSF of On-Campus Medical Outpatient Space



L

### Floor 1 | 9,200 RSF of On-Campus Medical Outpatient Space





N



# Kidney Centers 700 Broadway

first-hill-portfolio.cbre-properties.com

## **For More Information**

#### MARCUS YAMAMOTO

Senior Vice President marcus.yamamoto@cbre.com | +1 206 292 6062

#### KATIE SMITH

Senior Associate katie.m.smith@cbre.com | +1 206 292 6012

### **CBRE** Healthpeak<sup>®</sup> | Myse

© 2024 CBRE, Inc. All rights reserved. This information has been obtained from sources believed reliable but has not been verified for accuracy or completeness. CBRE, Inc. makes no guarantee, representation or warranty and accepts no responsibility or liability as to the accuracy, completeness, or reliability of the information contained herein