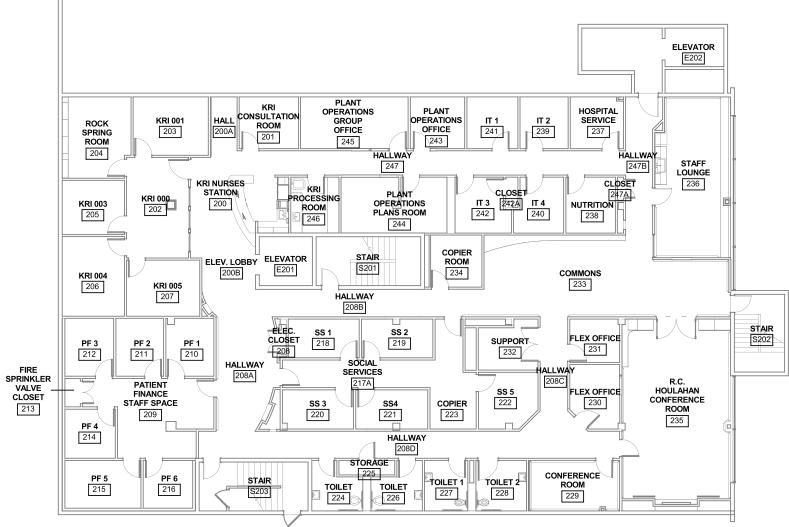

## Floor 4 | 9,275 RSF of On-Campus Medical Outpatient Space

# Floor 3 | 9,250 RSF of On-Campus Medical Outpatient Space

## Floor 2 | 9,275 RSF of On-Campus Medical Outpatient Space

L

### Floor 1 | 9,200 RSF of On-Campus Medical Outpatient Space

N