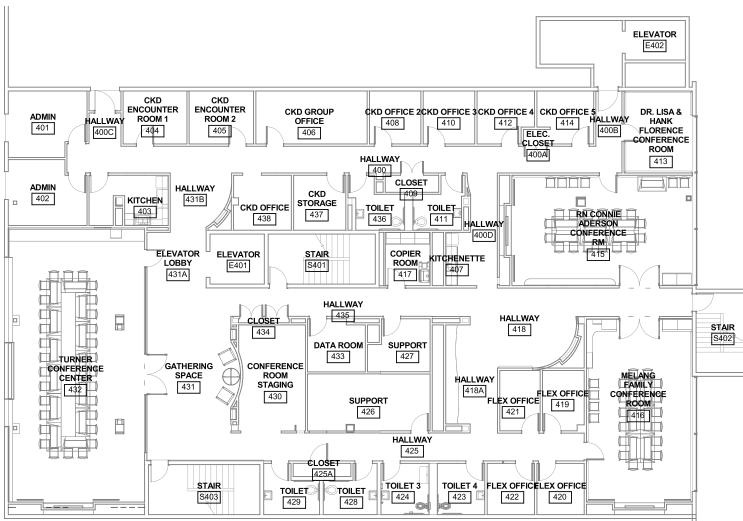

ay**

Availabilities



| FLOOR | SIZE ( <u>+</u> RSF) | AVAILABLE                                            |
|-------|----------------------|------------------------------------------------------|
| 5     | 4,470                | Now                                                  |
| 4     | 9,275                | Now                                                  |
| 3     | 9,250                | Now                                                  |
| 2     | 9,275                | Now                                                  |
| 1     | 9,200                | Now. Dedicated direct at-grade parking lot entrance. |





# 700 **Broadway**





### Floor 5 | 4,470 RSF of On-Campus Medical Outpatient Space







## Floor 4 | 9,275 RSF of On-Campus Medical Outpatient Space



# Floor 3 | 9,250 RSF of On-Campus Medical Outpatient Space







## Floor 2 | 9,275 RSF of On-Campus Medical Outpatient Space



L

### Floor 1 | 9,200 RSF of On-Campus Medical Outpatient Space





N



# Kidney Centers 700 Broadway

first-hill-portfolio.cbre-properties.com

## **For More Information**

#### MARCUS YAMAMOTO

Senior Vice President marcus.yamamoto@cbre.com | +1 206 292 6062

#### KATIE SMITH

Senior Associate katie.m.smith@cbre.com | +1 206 292 6012

### **CBRE** Healthpeak<sup>®</sup> | Myse

© 2024 CBRE, Inc. All rights reserved. This information has been obtained from sources believed reliable but has not been verified for accuracy or completeness. CBRE, Inc. makes no guarantee, representation or warranty and accepts no responsibility or liability as to the accuracy,