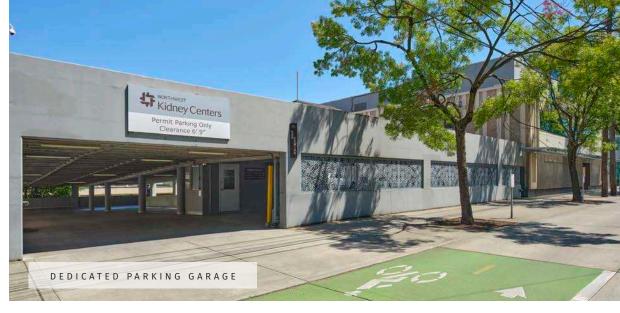

## Building Highlights

±39,000 SF medical outpatient space available

Unique standalone building opportunity with street-level exposure

Dedicated parking garage wth 85 spots

Immediately adjacent and connected to Swedish Medical Center via underground tunnel