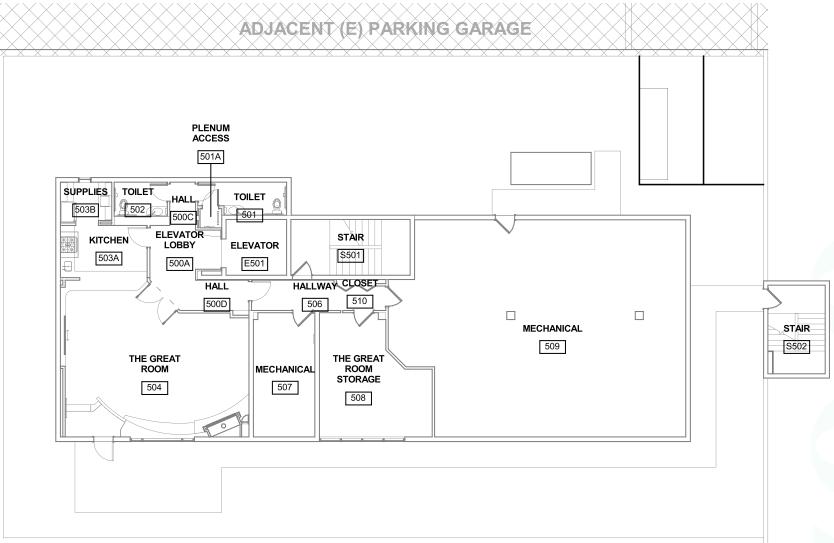

Harborview Medical Center and Swedish First Hill



# 700 **Broadway**

Availabilities



| FLOOR | SIZE ( <u>+</u> RSF) | AVAILABLE                                            |
|-------|----------------------|------------------------------------------------------|
| 5     | 4,470                | Now                                                  |
| 4     | 9,275                | Now                                                  |
| 3     | 9,250                | Now                                                  |
| 2     | 9,275                | Now                                                  |
| 1     | 9,200                | Now. Dedicated direct at-grade parking lot entrance. |





# 700 **Broadway**





### Floor 5 | 4,470 RSF of On-Campus Medical Outpatient Space







## Floor 4 | 9,275 RSF of On-Campus Medical Outpatient Space



# Floor 3 | 9,250 RSF of On-Campus Medical Outpatient Space







## Floor 2 | 9,275 RSF of On-Campus Medical Outpatient Space



L

### Floor 1 | 9,200 RSF of On-Campus Medical Outpatient Space





N



# Kidney Centers 700 Broadway

first-hill-portfolio.cbre-properties.com

## **For More Information**

#### MARCUS YAMAMOTO

Senior Vice President marcus.yamamoto@cbre.com | +1 206 292 6062

#### KATIE SMITH

Senior Associate katie.m.smith@cbre.com | +1 206 292 6012

### **CBRE** Healthpeak<sup>®</sup> | Myse

© 2024 CBRE, Inc. All rights reserved. This information has been obtained from sources believed reliable but has not been verified for accuracy or completeness. CBRE, Inc. makes no guarantee, representation or warra