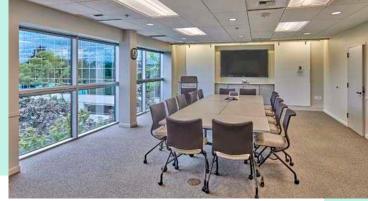

## Building Highlights

±39,000 SF medical outpatient space available

Unique standalone building opportunity with street-level exposure

Dedicated parking garage wth 85 spots

Immediately adjacent and connected to Swedish Medical Center via underground tunnel