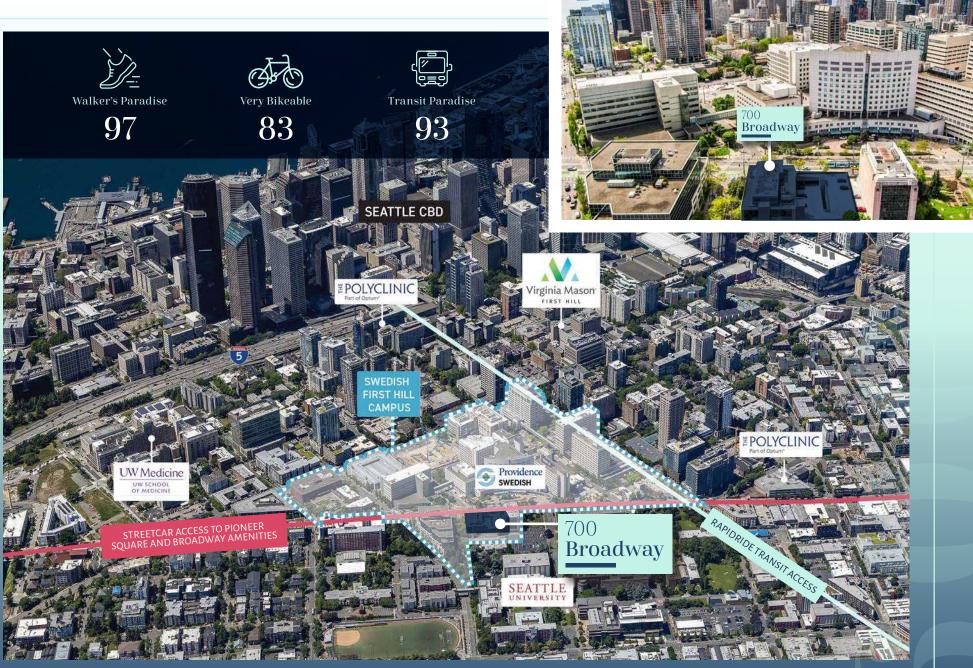

## Building Highlights

±39,000 SF medical outpatient space available

Unique standalone building opportunity with street-level exposure

Dedicated parking garage wth 85 spots

Immediately adjacent and connected to Swedish Medical Center via underground tunnel

Steps away from Seattle University, UW Medicine Harborview Medical Center and Swedish First Hill