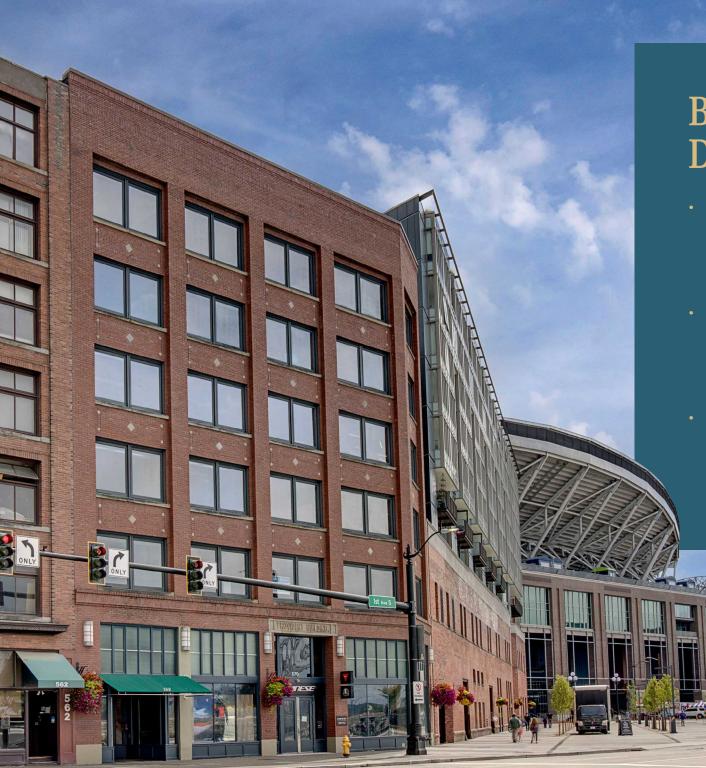

# BUILDING

568 1st Ave S | Seattle, WA providentseattle.com

SN

- INC

r

4

1

FH

## Building Description

- Located in Pioneer Square, the former warehouse building is constructed of heavy timber, seismically reinforced brick and concrete.
- Completely renovated in the year 2000, the building is a quick walk from the Seattle Waterfront, major transit hubs and direct freeway access to I-5 and I-90.
- Located across the street from Lumen Field with views of Elliott Bay and adjacent to recent residential, retail and hotel developments in the neighborhood.

## **Building Design**

| Size       | 56,107 SF                                     |
|------------|-----------------------------------------------|
| Floors     | Six stories                                   |
| Year Built | 1910                                          |
| Floors     | Typical floor size is approximately 10,300 SF |
| Elevators  | Two ( 2 ) passenger elevators                 |