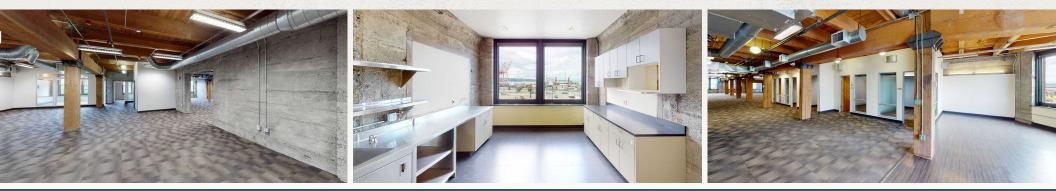

## Building Description

- Located in Pioneer Square, the former warehouse building is constructed of heavy timber, seismically reinforced brick and concrete.
- Completely renovated in the year 2000, the building is a quick walk from the Seattle Waterfront, major transit hubs and direct freeway access to I-5 and I-90.
- Located across the street from Lumen Field with views of Elliott Bay and adjacent to recent residential, retail and hotel developments in the neighborhood.

## **Building Amenities**

 $\overline{\bigtriangledown}$ 

Secure key-card access building

- P Below grade parking
- Tenant shower facilities
- Bicycle parking

HVAC