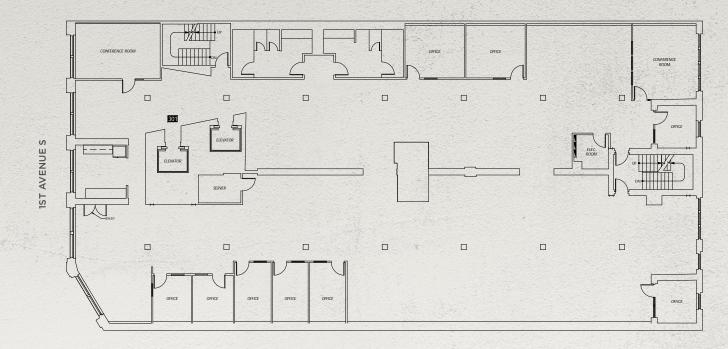

## Availabilities

| Suite 200 | 10,212 SF | 🖈 Virtual Tour |
|-----------|-----------|----------------|
| Suite 300 | 10,246 SF | 🖈 Virtual Tour |
| Suite 400 | 10,305 SF | 🖈 Virtual Tour |
| Suite 500 | 7,449 SF  |                |

#### 10,305 SF Available Now

ADJACENT BUILDING

🗱 Virtual Tour

#### 7,449 SF Available Now