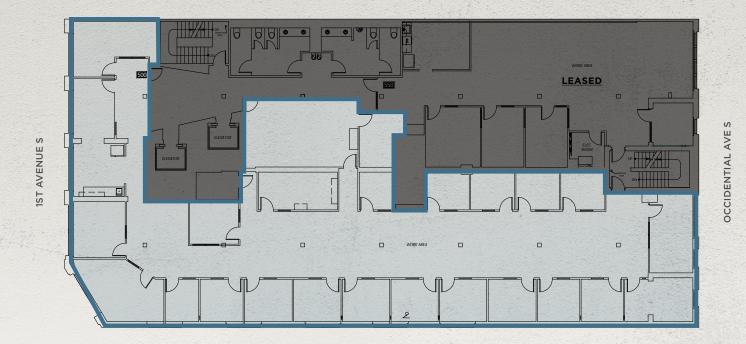

## Availabilities

| Suite 200 | 10,212 SF | 🖈 Virtual Tour |
|-----------|-----------|----------------|
| Suite 300 | 10,246 SF | 🖈 Virtual Tour |
| Suite 400 | 10,305 SF | 🖈 Virtual Tour |
| Suite 500 | 7,449 SF  |                |