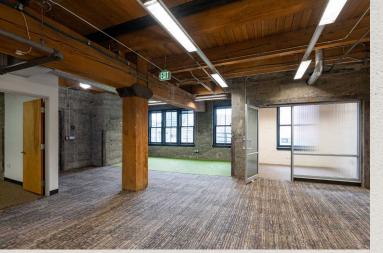

## Building Description

- Located in Pioneer Square, the former warehouse building is constructed of heavy timber, seismically reinforced brick and concrete.
- Completely renovated in the year 2000, the building is a quick walk from the Seattle Waterfront, major transit hubs and direct freeway access to I-5 and I-90.
- Located across the street from Lumen Field with views of Elliott Bay and adjacent to recent residential, retail and hotel developments in the neighborhood.

## **Building Design**

| Size       | 56,107 SF                                     |
|------------|-----------------------------------------------|
| Floors     | Six stories                                   |
| Year Built | 1910                                          |
| Floors     | Typical floor size is approximately 10,300 SF |
| Elevators  | Two ( 2 ) passenger elevators                 |