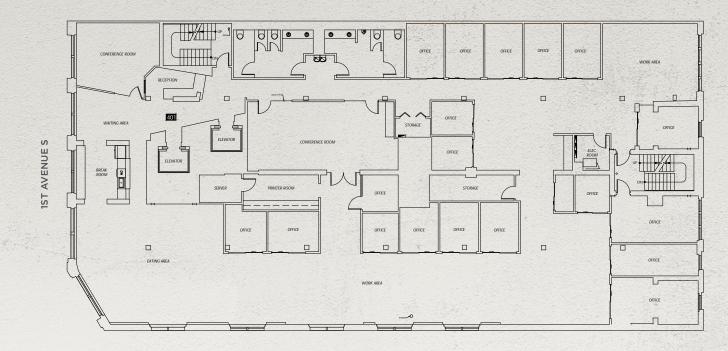

## Availabilities

| Suite 200 | 10,212 SF | 🖈 Virtual Tour |
|-----------|-----------|----------------|
| Suite 300 | 10,246 SF | 🖈 Virtual Tour |
| Suite 400 | 10,305 SF | 🖈 Virtual Tour |
| Suite 500 | 7,449 SF  |                |