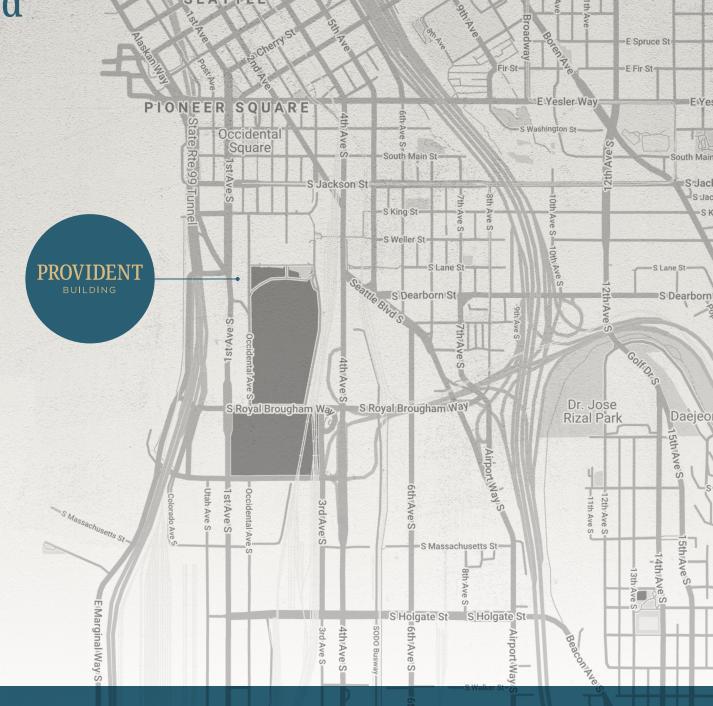

## Building Description

- Located in Pioneer Square, the former warehouse building is constructed of heavy timber, seismically reinforced brick and concrete.
- Completely renovated in the year 2000, the building is a quick walk from the Seattle Waterfront, major transit hubs and direct freeway access to I-5 and I-90.
- Located across the street from Lumen Field with views of Elliott Bay and adjacent to recent residential, retail and hotel developments in the neighborhood.

#### 1 Block

from T-Mobile Park Stadium and adjacent to Seattle Lumen Field Stadium

## 1 Block

from the future Seattle Waterfront

#### 2 Blocks

from Union Station

#### **5 Blocks**

to I-5 and I-90 access points

#### 6 Blocks

from Pioneer Square amenities

#### 20+

restaurants, coffee shops and retail amenities within a 5 minute walk

DOWNTOWN

SEATTLE

E Jefferson St

10,212 SF Available Now

ADJACENT BUILDING

🗱 Virtual Tour