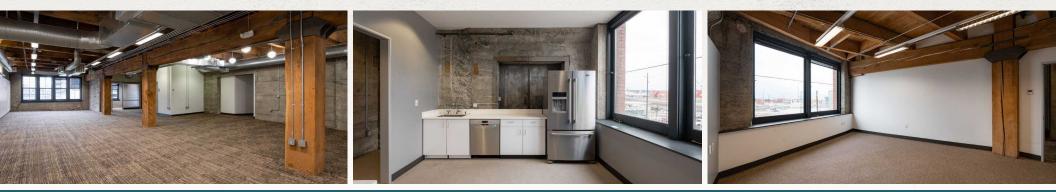

## Building Description

- Located in Pioneer Square, the former warehouse building is constructed of heavy timber, seismically reinforced brick and concrete.
- Completely renovated in the year 2000, the building is a quick walk from the Seattle Waterfront, major transit hubs and direct freeway access to I-5 and I-90.
- Located across the street from Lumen Field with views of Elliott Bay and adjacent to recent residential, retail and hotel developments in the neighborhood.

## **Building Amenities**

 $\overline{\bigtriangledown}$ 

Secure key-card access building

- P Below grade parking
- Tenant shower facilities
- Bicycle parking

HVAC