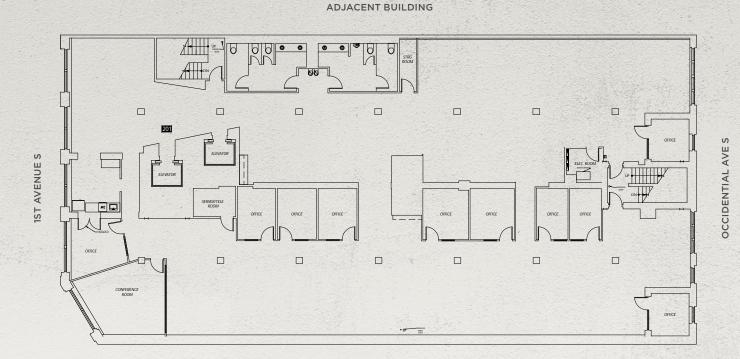

## Availabilities

| Suite 200 | 10,212 SF | 🖈 Virtual Tour |
|-----------|-----------|----------------|
| Suite 300 | 10,246 SF | 🖈 Virtual Tour |
| Suite 400 | 10,305 SF | 🖈 Virtual Tour |
| Suite 500 | 7,449 SF  |                |

#### 20+

restaurants, coffee shops and retail amenities within a 5 minute walk

DOWNTOWN

SEATTLE

E Jefferson St

10,212 SF Available Now

ADJACENT BUILDING

🗱 Virtual Tour

10,246 SF Available Now

ADJACENT BUILDING

☆ Virtual Tour