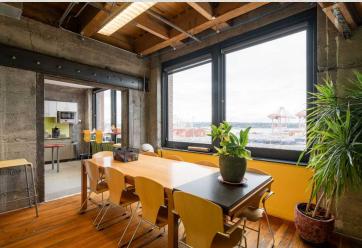

## Building Description

- Located in Pioneer Square, the former warehouse building is constructed of heavy timber, seismically reinforced brick and concrete.
- Completely renovated in the year 2000, the building is a quick walk from the Seattle Waterfront, major transit hubs and direct freeway access to I-5 and I-90.
- Located across the street from Lumen Field with views of Elliott Bay and adjacent to recent residential, retail and hotel developments in the neighborhood.

## **Building Amenities**

 $\overline{\bigtriangledown}$ 

Secure key-card access building

- P Below grade parking
- Tenant shower facilities
- Bicycle parking

HVAC