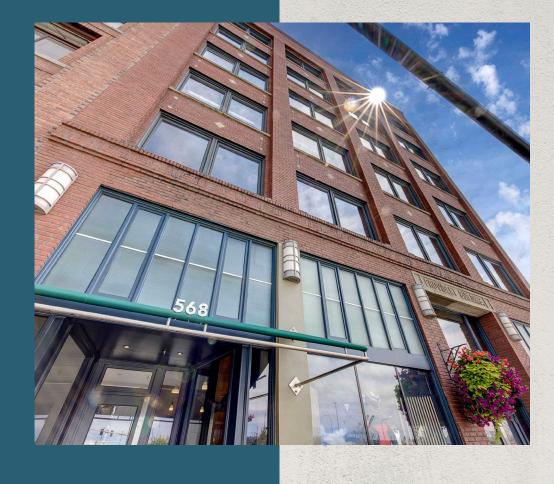

## Building Description

- Located in Pioneer Square, the former warehouse building is constructed of heavy timber, seismically reinforced brick and concrete.
- Completely renovated in the year 2000, the building is a quick walk from the Seattle Waterfront, major transit hubs and direct freeway access to I-5 and I-90.
- Located across the street from Lumen Field with views of Elliott Bay and adjacent to recent residential, retail and hotel developments in the neighborhood.

## **Building Design**

| Size       | 56,107 SF                                     |
|------------|-----------------------------------------------|
| Floors     | Six stories                                   |
| Year Built | 1910                                          |
| Floors     | Typical floor size is approximately 10,300 SF |
| Elevators  | Two ( 2 ) passenger elevators                 |