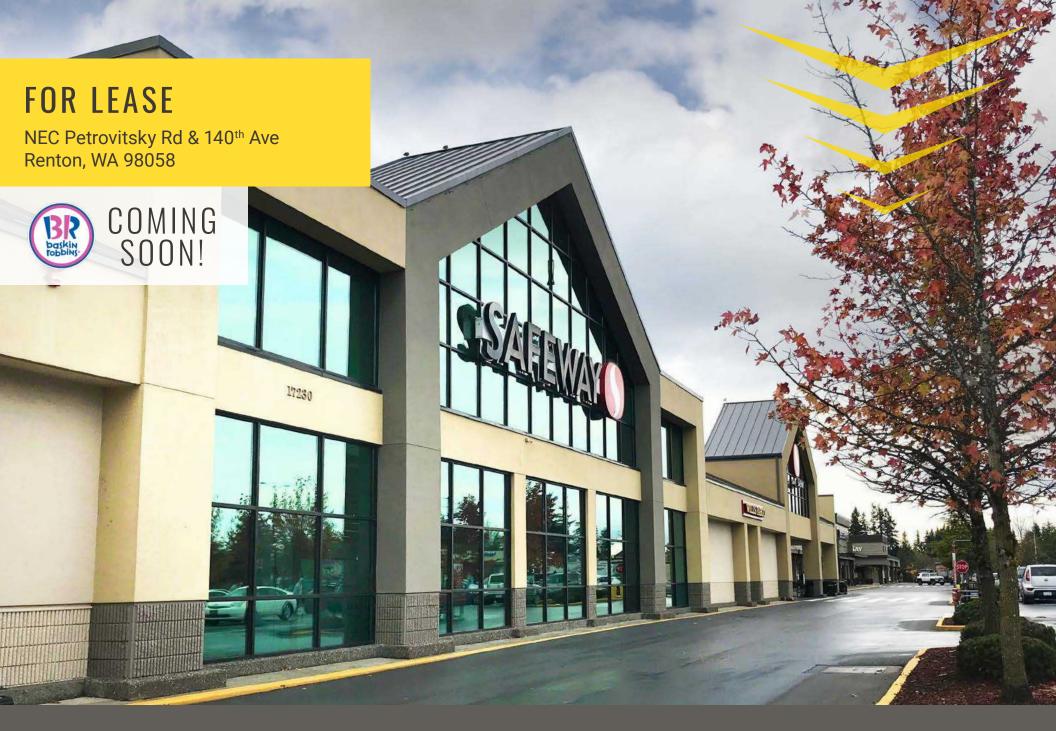

## FAIRWOOD SHOPPING CENTER

Justice Knox | Justin Holmes | Josh Parnell | Don Whittles

First Western Properties—Tacoma Inc. | 253.472.0404 6402 Tacoma Mall Blvd, Tacoma, WA 98409 | fwp-inc.com **FAIRWOOD SHOPPING CENTER** is a community shopping center anchored by Safeway, LA Fitness, Bartell Drug, and Ace Hardware. The property is located in a high-income trade area in Renton, WA. Other national tenants include Starbucks, Bank of America, Chase Bank and more. Fairwood Shopping Center is under new active ownership, First Washington Realty, Inc., poised to drastically improve the asset through an aggressive leasing and management program.

Strategically located moments from I-405 & HWY 167 High income trade area with significant barriers to entry

22,000 CPD 140<sup>th</sup> Way SE

27,300 CPD Petrovitsky Road

|       |                              |       |       |                              |        | l | Terroritette Bertrautette Brandette |                       |                       |                                       |              |                                       |                                       |                                       |                                       |
|-------|------------------------------|-------|-------|------------------------------|--------|---|-------------------------------------|-----------------------|-----------------------|---------------------------------------|--------------|---------------------------------------|---------------------------------------|---------------------------------------|---------------------------------------|
| Suite | Tenant                       | SF    | Suite | Tenant                       | SF     |   |                                     |                       |                       |                                       |              |                                       |                                       |                                       |                                       |
| 1     | Mike's Fairwood Auto         | 3,900 | 17    | Sunflower Cafe               | 2,440  |   | Suite                               | Suite Tenant          | Suite Tenant          | Suite Tenant                          | Suite Tenant | Suite Tenant                          | Suite Tenant                          | Suite Tenant S                        | Suite Tenant SF                       |
| 2     | Kumon Learning Center        | 1,950 | 18    | Wells Fargo                  | 1,430  |   | 35 A                                |                       |                       |                                       |              |                                       |                                       |                                       |                                       |
| 3     | Premier Martial Arts         | 1,962 | 19    | Menchies                     | 1,530  |   | 35 B                                |                       | · · ·                 |                                       |              |                                       |                                       |                                       |                                       |
| 4     | Comfort Dental               | 3,900 | 19 A  | Fairwood Nails               | 1,586  |   | 36 A                                |                       |                       |                                       |              | · · · · · · · · · · · · · · · · · · · | · · · · · · · · · · · · · · · · · · · | · · · · · · · · · · · · · · · · · · · |                                       |
| 5 A   | Fairwood Thai Cuisine        | 2,072 | 19 B  | AVAILABLE                    | 2,051  |   | 36 B & C                            |                       |                       |                                       |              |                                       |                                       |                                       |                                       |
| 5 B   | AVAILABLE                    | 1,408 | 20    | AVAILABLE                    | 2,277  |   | 40                                  |                       |                       |                                       |              |                                       | · · · · · · · · · · · · · · · · · · · |                                       | · · · · · · · · · · · · · · · · · · · |
| 6     | Natural Health & Wellness    | 2,725 | 21    | Pho Hut                      | 1,100  |   | 41-42                               | ,                     | ,                     | , , , , , , , , , , , , , , , , , , , |              | , , , , , , , , , , , , , , , , , , , | ,                                     | , , , , , , , , , , , , , , , , , , , | ,                                     |
| 7     | Fairwood Vision Clinic, Inc. | 2,060 | 22    | Hairmasters                  | 1,140  |   | 43                                  | 43 Ace Hardware       | 43 Ace Hardware       |                                       |              |                                       |                                       |                                       |                                       |
| 8 A   | Edward Jones                 | 900   | 23    | Baskin Robins (Coming Soon!) | 1,768  |   | PAD 3                               | PAD 3 Bank of America | PAD 3 Bank of America |                                       |              |                                       | ,                                     | ,                                     | ,                                     |
| 8 B   | The Wine Alley               | 1,200 | 24    | Bartell Drugs                | 12,106 |   | PAD 4                               | PAD 4 Chase           | PAD 4 Chase           | PAD 4 Chase                           |              |                                       | · · · · · · · · · · · · · · · · · · · |                                       | · · · · · · · · · · · · · · · · · · · |
| 9     | Mud Bay                      | 6,358 | 26    | Apogee Pub & Eatery          | 6,023  |   | PAD 5                               | PAD 5 McDonald's      | PAD 5 McDonald's      | PAD 5 McDonald's                      |              |                                       | · · · · · · · · · · · · · · · · · · · |                                       |                                       |
| 13    | Little Caesars               | 938   | 28    | AVAILABLE                    | 440    |   | PAD 6                               |                       |                       |                                       |              |                                       |                                       |                                       |                                       |
| 14    | Miako Teriyaki               | 709   | 34    | Taco Time                    | 2,800  |   |                                     | MOD Pizza             |                       |                                       |              |                                       |                                       |                                       |                                       |
| 15    | Subway                       | 1,187 |       |                              |        |   |                                     |                       |                       |                                       |              |                                       |                                       |                                       |                                       |