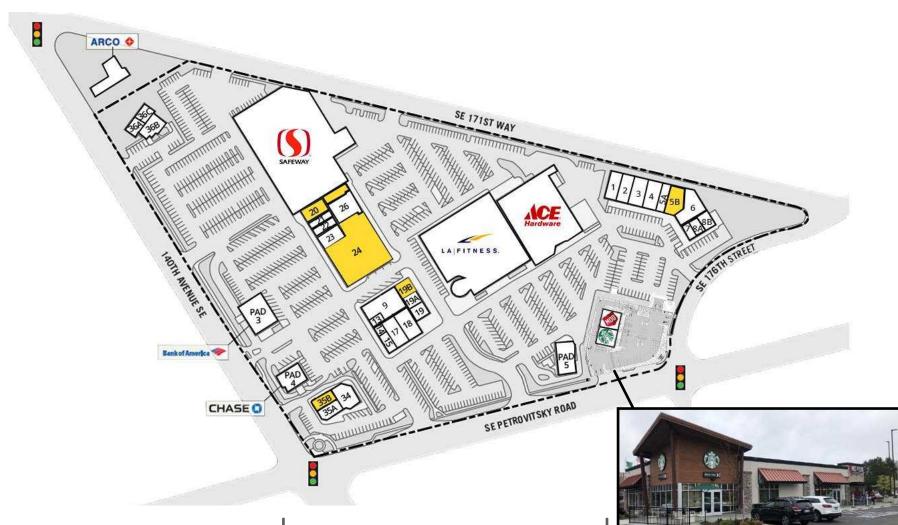

Strategically located moments from I-405 & HWY 167 High income trade area with significant barriers to entry

22,000 CPD 140<sup>th</sup> Way SE

27,300 CPD Petrovitsky Road

|       |                              |       |       |                              |        | l | Terroritette Bertrautette Brandette |                       |                       |                                       |              |                                       |                                       |                                       |                                       |
|-------|------------------------------|-------|-------|------------------------------|--------|---|-------------------------------------|-----------------------|-----------------------|---------------------------------------|--------------|---------------------------------------|---------------------------------------|---------------------------------------|---------------------------------------|
| Suite | Tenant                       | SF    | Suite | Tenant                       | SF     |   |                                     |                       |                       |                                       |              |                                       |                                       |                                       |                                       |
| 1     | Mike's Fairwood Auto         | 3,900 | 17    | Sunflower Cafe               | 2,440  |   | Suite                               | Suite Tenant          | Suite Tenant          | Suite Tenant                          | Suite Tenant | Suite Tenant                          | Suite Tenant                          | Suite Tenant S                        | Suite Tenant SF                       |
| 2     | Kumon Learning Center        | 1,950 | 18    | Wells Fargo                  | 1,430  |   | 35 A                                |                       |                       |                                       |              |                                       |                                       |                                       |                                       |
| 3     | Premier Martial Arts         | 1,962 | 19    | Menchies                     | 1,530  |   | 35 B                                |                       | · · ·                 |                                       |              |                                       |                                       |                                       |                                       |
| 4     | Comfort Dental               | 3,900 | 19 A  | Fairwood Nails               | 1,586  |   | 36 A                                |                       |                       |                                       |              | · · · · · · · · · · · · · · · · · · · | · · · · · · · · · · · · · · · · · · · | · · · · · · · · · · · · · · · · · · · |                                       |
| 5 A   | Fairwood Thai Cuisine        | 2,072 | 19 B  | AVAILABLE                    | 2,051  |   | 36 B & C                            |                       |                       |                                       |              |                                       |                                       |                                       |                                       |
| 5 B   | AVAILABLE                    | 1,408 | 20    | AVAILABLE                    | 2,277  |   | 40                                  |                       |                       |                                       |              |                                       | · · · · · · · · · · · · · · · · · · · |                                       | · · · · · · · · · · · · · · · · · · · |
| 6     | Natural Health & Wellness    | 2,725 | 21    | Pho Hut                      | 1,100  |   | 41-42                               | ,                     | ,                     | , , , , , , , , , , , , , , , , , , , |              | , , , , , , , , , , , , , , , , , , , | ,                                     | , , , , , , , , , , , , , , , , , , , | ,                                     |
| 7     | Fairwood Vision Clinic, Inc. | 2,060 | 22    | Hairmasters                  | 1,140  |   | 43                                  | 43 Ace Hardware       | 43 Ace Hardware       |                                       |              |                                       |                                       |                                       |                                       |
| 8 A   | Edward Jones                 | 900   | 23    | Baskin Robins (Coming Soon!) | 1,768  |   | PAD 3                               | PAD 3 Bank of America | PAD 3 Bank of America |                                       |              |                                       | ,                                     | ,                                     | ,                                     |
| 8 B   | The Wine Alley               | 1,200 | 24    | Bartell Drugs                | 12,106 |   | PAD 4                               | PAD 4 Chase           | PAD 4 Chase           | PAD 4 Chase                           |              |                                       | · · · · · · · · · · · · · · · · · · · |                                       | · · · · · · · · · · · · · · · · · · · |
| 9     | Mud Bay                      | 6,358 | 26    | Apogee Pub & Eatery          | 6,023  |   | PAD 5                               | PAD 5 McDonald's      | PAD 5 McDonald's      | PAD 5 McDonald's                      |              |                                       | · · · · · · · · · · · · · · · · · · · |                                       |                                       |
| 13    | Little Caesars               | 938   | 28    | AVAILABLE                    | 440    |   | PAD 6                               |                       |                       |                                       |              |                                       |                                       |                                       |                                       |
| 14    | Miako Teriyaki               | 709   | 34    | Taco Time                    | 2,800  |   |                                     | MOD Pizza             |                       |                                       |              |                                       |                                       |                                       |                                       |
| 15    | Subway                       | 1,187 |       |                              |        |   |                                     |                       |                       |                                       |              |                                       |                                       |                                       |                                       |