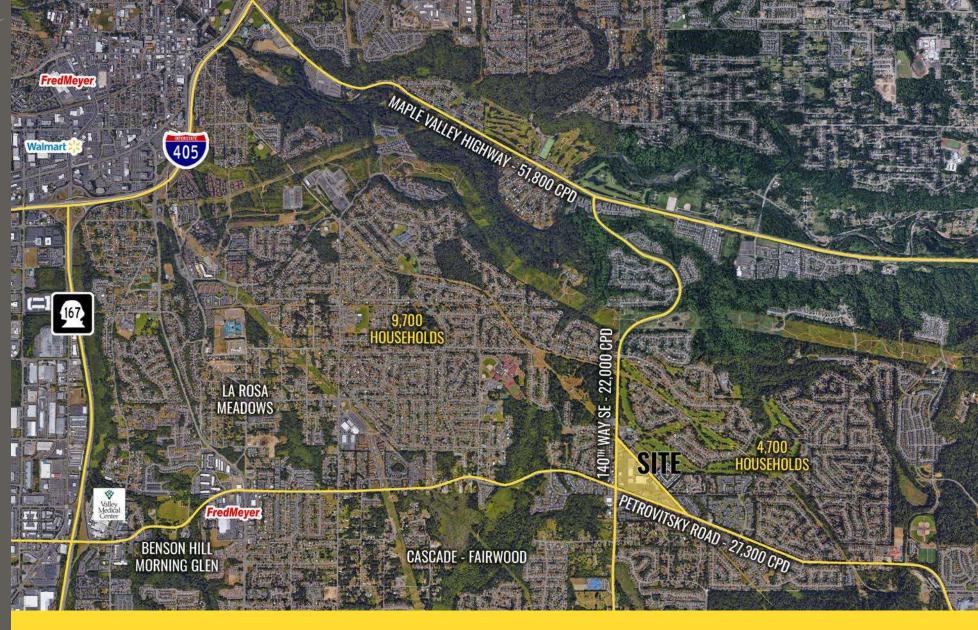

Strategically located moments from I-405 & HWY 167 High income trade area with significant barriers to entry

22,000 CPD 140<sup>th</sup> Way SE

27,300 CPD Petrovitsky Road

|       |                              |       |       |                              |        | l | Terroritette Bertrautette Brandette |                       |                       |                                       |              |                                       |                                       |                                       |                                       |
|-------|------------------------------|-------|-------|------------------------------|--------|---|-------------------------------------|-----------------------|-----------------------|---------------------------------------|--------------|---------------------------------------|---------------------------------------|---------------------------------------|---------------------------------------|
| Suite | Tenant                       | SF    | Suite | Tenant                       | SF     |   |                                     |                       |                       |                                       |              |                                       |                                       |                                       |                                       |
| 1     | Mike's Fairwood Auto         | 3,900 | 17    | Sunflower Cafe               | 2,440  |   | Suite                               | Suite Tenant          | Suite Tenant          | Suite Tenant                          | Suite Tenant | Suite Tenant                          | Suite Tenant                          | Suite Tenant S                        | Suite Tenant SF                       |
| 2     | Kumon Learning Center        | 1,950 | 18    | Wells Fargo                  | 1,430  |   | 35 A                                |                       |                       |                                       |              |                                       |                                       |                                       |                                       |
| 3     | Premier Martial Arts         | 1,962 | 19    | Menchies                     | 1,530  |   | 35 B                                |                       | · · ·                 |                                       |              |                                       |                                       |                                       |                                       |
| 4     | Comfort Dental               | 3,900 | 19 A  | Fairwood Nails               | 1,586  |   | 36 A                                |                       |                       |                                       |              | · · · · · · · · · · · · · · · · · · · | · · · · · · · · · · · · · · · · · · · | · · · · · · · · · · · · · · · · · · · |                                       |
| 5 A   | Fairwood Thai Cuisine        | 2,072 | 19 B  | AVAILABLE                    | 2,051  |   | 36 B & C                            |                       |                       |                                       |              |                                       |                                       |                                       |                                       |
| 5 B   | AVAILABLE                    | 1,408 | 20    | AVAILABLE                    | 2,277  |   | 40                                  |                       |                       |                                       |              |                                       | · · · · · · · · · · · · · · · · · · · |                                       | · · · · · · · · · · · · · · · · · · · |
| 6     | Natural Health & Wellness    | 2,725 | 21    | Pho Hut                      | 1,100  |   | 41-42                               | ,                     | ,                     | , , , , , , , , , , , , , , , , , , , |              | , , , , , , , , , , , , , , , , , , , | ,                                     | , , , , , , , , , , , , , , , , , , , | ,                                     |
| 7     | Fairwood Vision Clinic, Inc. | 2,060 | 22    | Hairmasters                  | 1,140  |   | 43                                  | 43 Ace Hardware       | 43 Ace Hardware       |                                       |              |                                       |                                       |                                       |                                       |
| 8 A   | Edward Jones                 | 900   | 23    | Baskin Robins (Coming Soon!) | 1,768  |   | PAD 3                               | PAD 3 Bank of America | PAD 3 Bank of America |                                       |              |                                       | ,                                     | ,                                     | ,                                     |
| 8 B   | The Wine Alley               | 1,200 | 24    | Bartell Drugs                | 12,106 |   | PAD 4                               | PAD 4 Chase           | PAD 4 Chase           | PAD 4 Chase                           |              |                                       | · · · · · · · · · · · · · · · · · · · |                                       | · · · · · · · · · · · · · · · · · · · |
| 9     | Mud Bay                      | 6,358 | 26    | Apogee Pub & Eatery          | 6,023  |   | PAD 5                               | PAD 5 McDonald's      | PAD 5 McDonald's      | PAD 5 McDonald's                      |              |                                       | · · · · · · · · · · · · · · · · · · · |                                       |                                       |
| 13    | Little Caesars               | 938   | 28    | AVAILABLE                    | 440    |   | PAD 6                               |                       |                       |                                       |              |                                       |                                       |                                       |                                       |
| 14    | Miako Teriyaki               | 709   | 34    | Taco Time                    | 2,800  |   |                                     | MOD Pizza             |                       |                                       |              |                                       |                                       |                                       |                                       |
| 15    | Subway                       | 1,187 |       |                              |        |   |                                     |                       |                       |                                       |              |                                       |                                       |                                       |                                       |