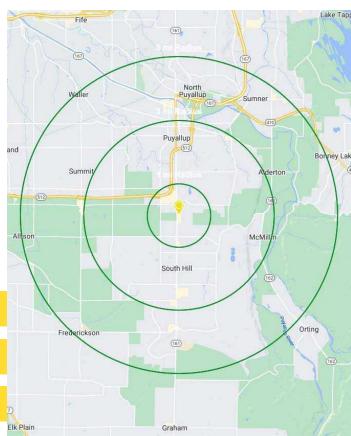

| Regis - 2023 | Population | Average HH Income | Daytime Population |
|--------------|------------|-------------------|--------------------|
| Mile 1       | 12,938     | \$92,240          | 6,295              |
| Mile 3       | 87,149     | \$127,797         | 25,500             |
| Mile 5       | 187,511    | \$127,890         | 47,429             |
|              |            |                   |                    |