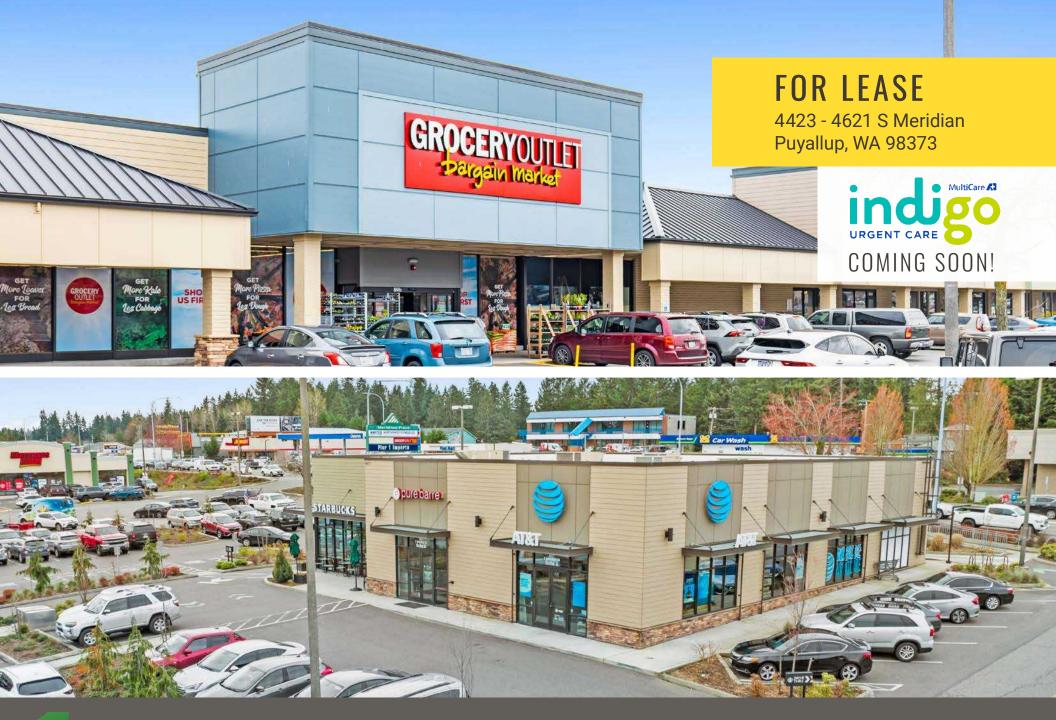

## 4423 - 4621 S MERIDIAN AVE

### 1,400 SF - 16,324 SF CALL FOR DETAILS

- Anchored by Grocery Outlet, Michaels, Starbucks, & McDonalds
- Great visibility and access from Meridian Ave
- Phase I of New Facade renovation Now Complete!
- **Excellent** Shopping Center Synergy
- Estimated NNN's \$7.00 PSF