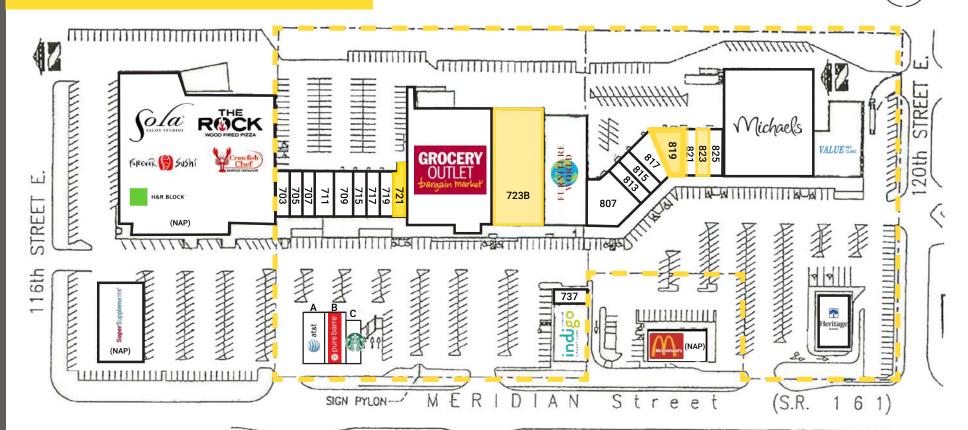

#### **MERIDIAN SHOPPING CENTER**

| Suite   | Tenant          | SF     | Suite   | Tenant                       | SF     | Suite | Tenant               | SF     |
|---------|-----------------|--------|---------|------------------------------|--------|-------|----------------------|--------|
| 703     | Papa Murphy's   | 1,630  | 723B    | AVAILABLE                    | 16,324 | 823   | AVAILABLE            | 1,400  |
| 705     | Kid's Cuts      | 1,215  | 725/727 | Furniture World              | 11,406 | 825   | Wild Birds Unlimited | 1,408  |
| 707     | Sally Beauty    | 1,330  |         | (Available w/90 days notice) |        | 905   | Michaels             | 22,926 |
| 709/711 | Message Envy    | 3,850  | 807     | Rodda Paint                  | 5,014  | 915   | Value Pet Clinic     | 7,872  |
| 715     | Tandoori Grill  | 1,750  | 813     | Pizza Twist                  | 1,400  | А     | AT&T                 | 2,850  |
| 717     | Shilla Teriyaki | 1,400  | 815     | John Gustafson               | 1,400  | В     | Pure Barre           | 1,690  |
| 719     | Hot Yoga 26     | 1,400  | 817     | OneMain Financial            | 2,321  | С     | Starbucks            | 2,201  |
| 721     | AVAILABLE       | 1,400  | 819     | AVAILABLE                    | 2,247  | 735   | Indigo               | 4,983  |
| 723A    | Grocery Outlet  | 21,025 | 821     | T Nails and Spa              | 1,400  | 737   | Emerald City         | 1,296  |
|         |                 |        |         |                              |        | 627   | Heritage Bank        | 4,291  |