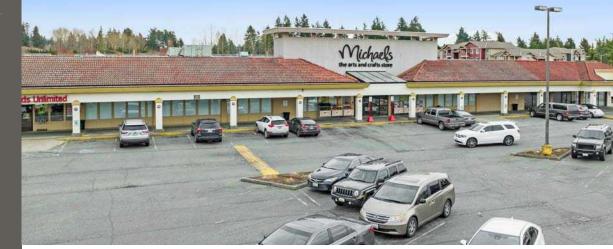

## TENANTS

43,749 CPD S Meridian Ave

Located in the South Hill Retail Core

Located moments from SR 512 & I-5

NESTERN

#### **MERIDIAN SHOPPING CENTER**

| Suite   | Tenant          | SF     | Suite   | Tenant                       | SF     | Suite | Tenant               | SF     |
|---------|-----------------|--------|---------|------------------------------|--------|-------|----------------------|--------|
| 703     | Papa Murphy's   | 1,630  | 723B    | AVAILABLE                    | 16,324 | 823   | AVAILABLE            | 1,400  |
| 705     | Kid's Cuts      | 1,215  | 725/727 | Furniture World              | 11,406 | 825   | Wild Birds Unlimited | 1,408  |
| 707     | Sally Beauty    | 1,330  |         | (Available w/90 days notice) |        | 905   | Michaels             | 22,926 |
| 709/711 | Message Envy    | 3,850  | 807     | Rodda Paint                  | 5,014  | 915   | Value Pet Clinic     | 7,872  |
| 715     | Tandoori Grill  | 1,750  | 813     | Pizza Twist                  | 1,400  | А     | AT&T                 | 2,850  |
| 717     | Shilla Teriyaki | 1,400  | 815     | John Gustafson               | 1,400  | В     | Pure Barre           | 1,690  |
| 719     | Hot Yoga 26     | 1,400  | 817     | OneMain Financial            | 2,321  | С     | Starbucks            | 2,201  |
| 721     | AVAILABLE       | 1,400  | 819     | AVAILABLE                    | 2,247  | 735   | Indigo               | 4,983  |
| 723A    | Grocery Outlet  | 21,025 | 821     | T Nails and Spa              | 1,400  | 737   | Emerald City         | 1,296  |
|         |                 |        |         |                              |        | 627   | Heritage Bank        | 4,291  |