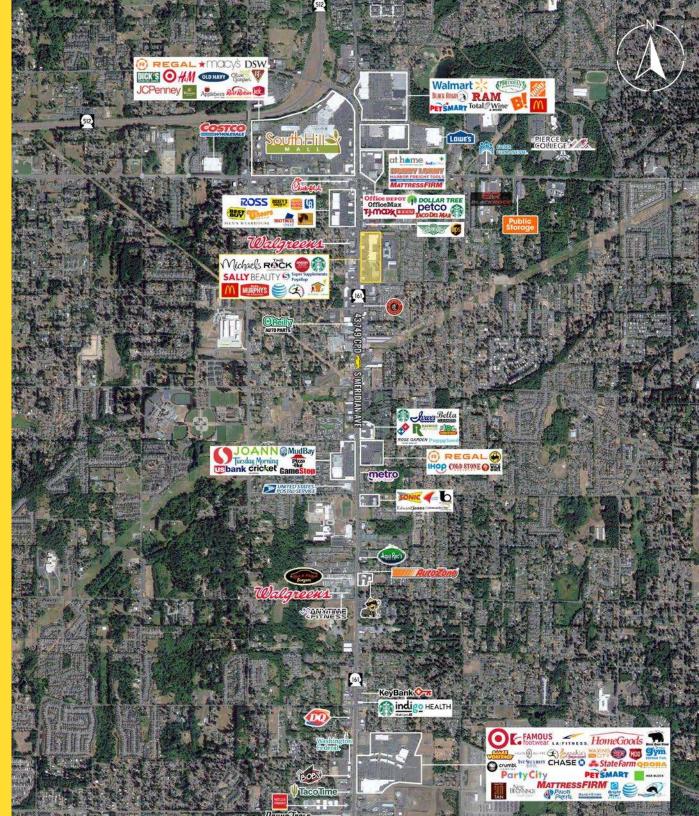

## TENANTS

43,749 CPD S Meridian Ave

Located in the South Hill Retail Core

Located moments from SR 512 & I-5

NESTERN

#### **MERIDIAN SHOPPING CENTER**

| Suite   | Tenant          | SF     | Suite   | Tenant                       | SF     | Suite | Tenant               | SF     |
|---------|-----------------|--------|---------|------------------------------|--------|-------|----------------------|--------|
| 703     | Papa Murphy's   | 1,630  | 723B    | AVAILABLE                    | 16,324 | 823   | AVAILABLE            | 1,400  |
| 705     | Kid's Cuts      | 1,215  | 725/727 | Furniture World              | 11,406 | 825   | Wild Birds Unlimited | 1,408  |
| 707     | Sally Beauty    | 1,330  |         | (Available w/90 days notice) |        | 905   | Michaels             | 22,926 |
| 709/711 | Message Envy    | 3,850  | 807     | Rodda Paint                  | 5,014  | 915   | Value Pet Clinic     | 7,872  |
| 715     | Tandoori Grill  | 1,750  | 813     | Pizza Twist                  | 1,400  | А     | AT&T                 | 2,850  |
| 717     | Shilla Teriyaki | 1,400  | 815     | John Gustafson               | 1,400  | В     | Pure Barre           | 1,690  |
| 719     | Hot Yoga 26     | 1,400  | 817     | OneMain Financial            | 2,321  | С     | Starbucks            | 2,201  |
| 721     | AVAILABLE       | 1,400  | 819     | AVAILABLE                    | 2,247  | 735   | Indigo               | 4,983  |
| 723A    | Grocery Outlet  | 21,025 | 821     | T Nails and Spa              | 1,400  | 737   | Emerald City         | 1,296  |
|         |                 |        |         |                              |        | 627   | Heritage Bank        | 4,291  |