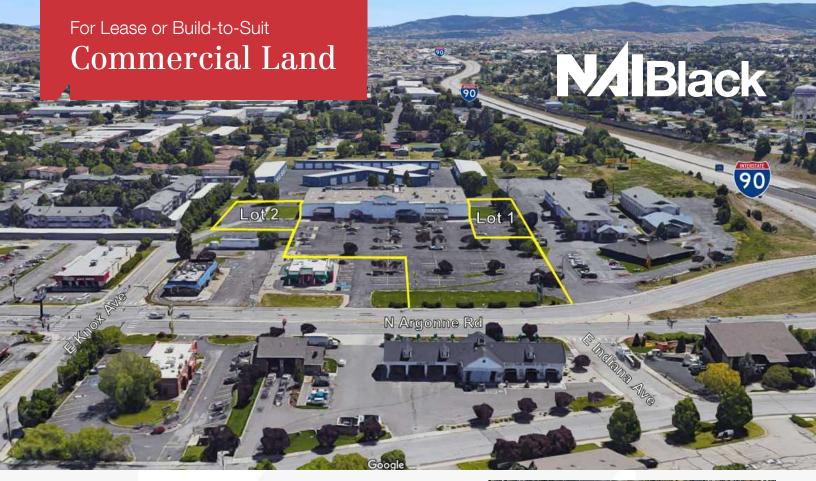

## Argonne Road & Knox Avenue

Spokane Valley, Washington 99212

## **Property Description**

Lot 1:

- 0.51± Acres
- Parcel ID#: 45083.0258

Lot 2:

- 0.64± Acres
- Parcel ID#: 45083.0259

Argonne Road Daily Traffic: 43,000± VPD Neighboring Tenants: Victory Faith Church, Super 8, Atilano's Mexican Food, Denny's, Fort Knox Storage Zoning: Regional Commercial

• Allows for retail, office and restaurants Reciprocal parking access with Victory Faith Church

## **Available Spaces**

| Spaces | Lease Rate              | J.                                                                                                                                                                                                                                                                                                                                                                                                                                                                                                                                                                                                                                                                                                                                                                                                                                                                                                                                                                                                                                                                                                                                                                                                                                                                                                                                                                                                                                                                                                                                                                                                                                                                                                                                                                                                                                                                                                                                                                                                                                                                                                                             | Size (SF)   |  |
|--------|-------------------------|--------------------------------------------------------------------------------------------------------------------------------------------------------------------------------------------------------------------------------------------------------------------------------------------------------------------------------------------------------------------------------------------------------------------------------------------------------------------------------------------------------------------------------------------------------------------------------------------------------------------------------------------------------------------------------------------------------------------------------------------------------------------------------------------------------------------------------------------------------------------------------------------------------------------------------------------------------------------------------------------------------------------------------------------------------------------------------------------------------------------------------------------------------------------------------------------------------------------------------------------------------------------------------------------------------------------------------------------------------------------------------------------------------------------------------------------------------------------------------------------------------------------------------------------------------------------------------------------------------------------------------------------------------------------------------------------------------------------------------------------------------------------------------------------------------------------------------------------------------------------------------------------------------------------------------------------------------------------------------------------------------------------------------------------------------------------------------------------------------------------------------|-------------|--|
| Lot 1  | \$3,000 per month (NNN) | d and a second s | 0.51± Acres |  |
| Lot 2  | \$3,550 per month (NNN) | di seconda de la construcción de | 0.64± Acres |  |