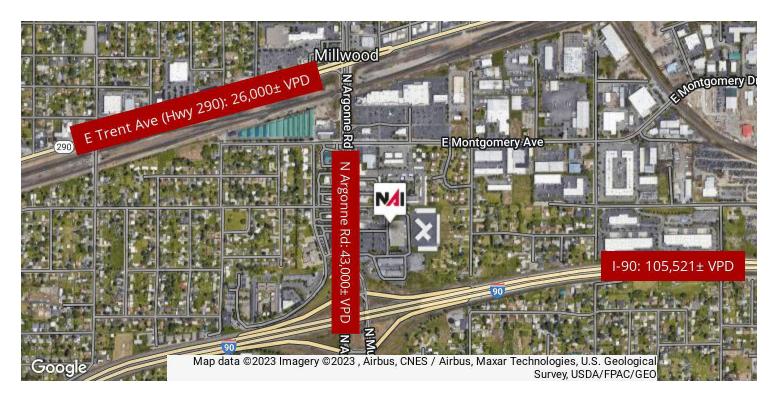

## **Property Description**

Lot 1:

- 0.51± Acres
- Parcel ID#: 45083.0258

Lot 2:

- 0.64± Acres
- Parcel ID#: 45083.0259

Argonne Road Daily Traffic: 43,000± VPD Neighboring Tenants: Victory Faith Church, Super 8, Atilano's Mexican Food, Denny's, Fort Knox Storage Zoning: Regional Commercial