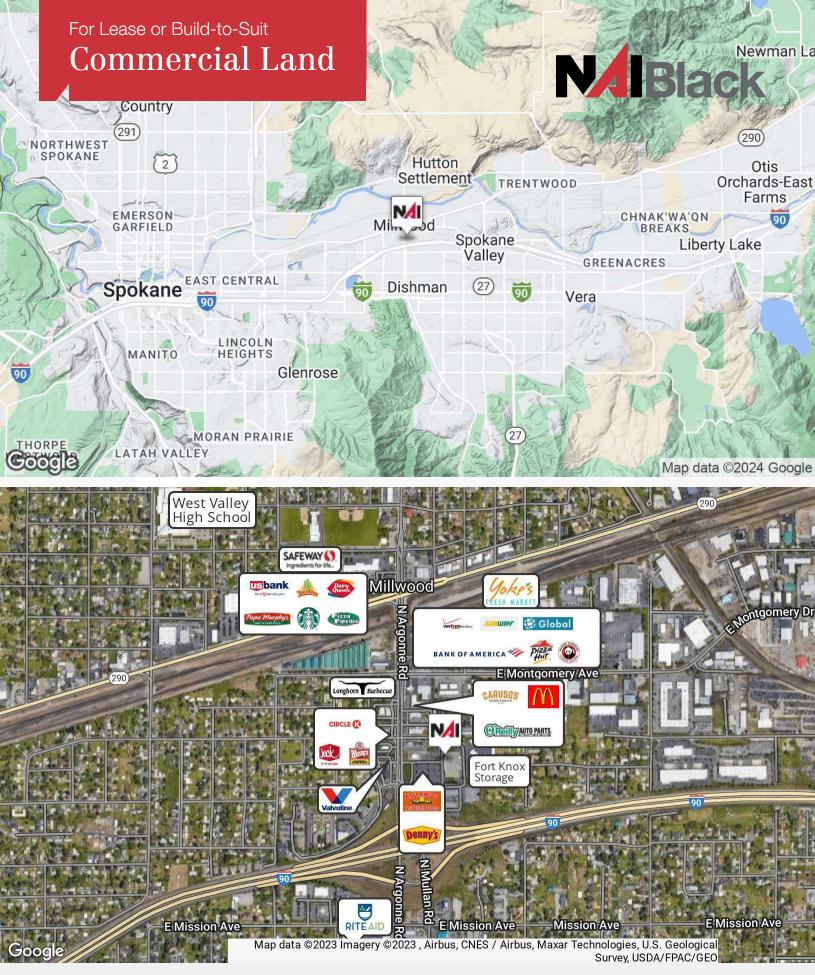

## **Property Description**

Lot 1:

- 0.51± Acres
- Parcel ID#: 45083.0258

Lot 2:

- 0.64± Acres
- Parcel ID#: 45083.0259

Argonne Road Daily Traffic: 43,000± VPD Neighboring Tenants: Victory Faith Church, Super 8, Atilano's Mexican Food, Denny's, Fort Knox Storage Zoning: Regional Commercial