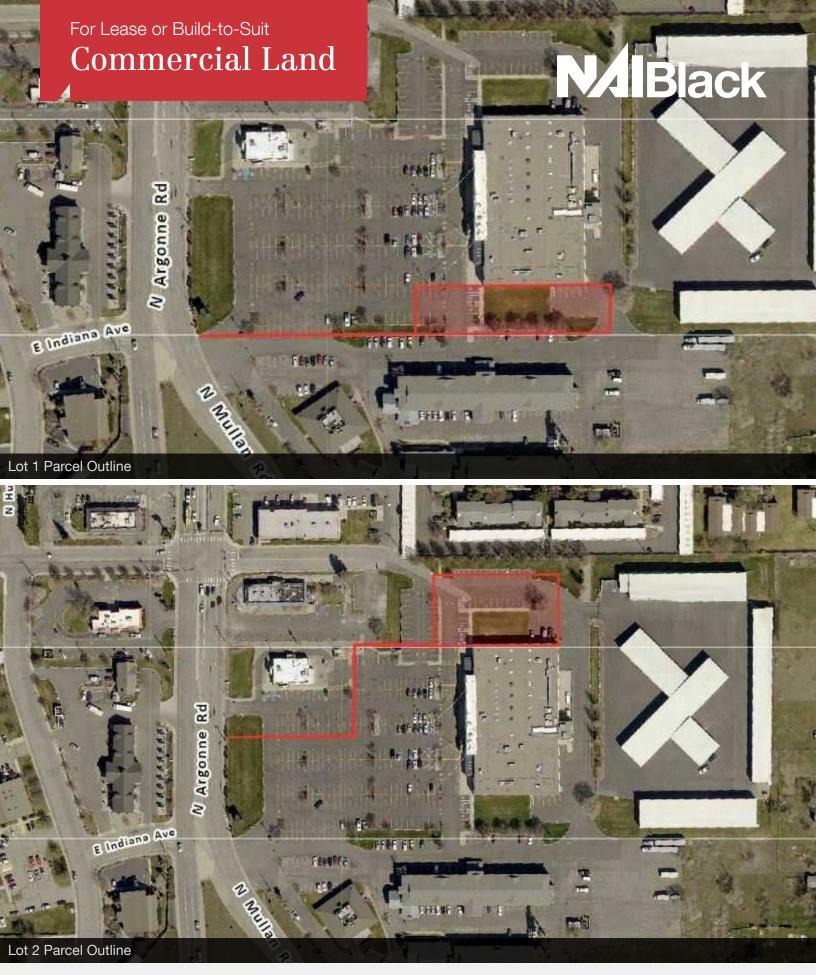

## **Property Description**

Lot 1:

- 0.51± Acres
- Parcel ID#: 45083.0258

Lot 2:

- 0.64± Acres
- Parcel ID#: 45083.0259

Argonne Road Daily Traffic: 43,000± VPD Neighboring Tenants: Victory Faith Church, Super 8, Atilano's Mexican Food, Denny's, Fort Knox Storage Zoning: Regional Commercial

## **Available Spaces**

| Spaces | Lease Rate              | J.                                                                                                                                                                                                                                                                                                                                                                                                                                                                                                                                                                                                                                                                                                                                                                                                                                                                                                                                                                                                                                                                                                                                                                                                                                                                                                                                                                                                                                                                                                                                                                                                                                                                                                                                                                                                                                                                                                                                                                                                                                                                                                                             | Size (SF)   |  |
|--------|-------------------------|--------------------------------------------------------------------------------------------------------------------------------------------------------------------------------------------------------------------------------------------------------------------------------------------------------------------------------------------------------------------------------------------------------------------------------------------------------------------------------------------------------------------------------------------------------------------------------------------------------------------------------------------------------------------------------------------------------------------------------------------------------------------------------------------------------------------------------------------------------------------------------------------------------------------------------------------------------------------------------------------------------------------------------------------------------------------------------------------------------------------------------------------------------------------------------------------------------------------------------------------------------------------------------------------------------------------------------------------------------------------------------------------------------------------------------------------------------------------------------------------------------------------------------------------------------------------------------------------------------------------------------------------------------------------------------------------------------------------------------------------------------------------------------------------------------------------------------------------------------------------------------------------------------------------------------------------------------------------------------------------------------------------------------------------------------------------------------------------------------------------------------|-------------|--|
| Lot 1  | \$3,000 per month (NNN) | d and a second s | 0.51± Acres |  |
| Lot 2  | \$3,550 per month (NNN) | di seconda de la construcción de | 0.64± Acres |  |