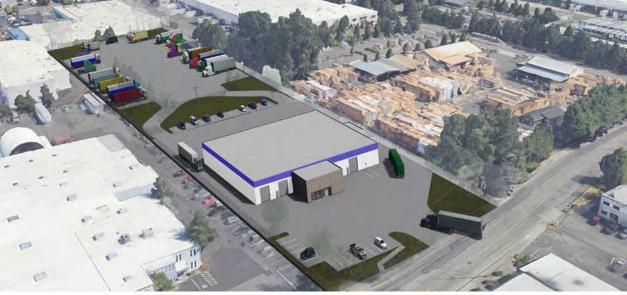

#### Property Overview

Construction nearing completion, anticipated by Q3 2024

4.5 AC total

24,474 SF total building

3,740 SF total office

Multiple drive through bays

Paint booth

Heavy power

Fully fenced

Lit

Fully paved, lit yard expansion complete in 2024

Ownership willing to make specific improvements

PORT OF TACOMA

15 MI 25 MI PORT OF SEATTLE

AVAILABLE FOR LEASE **KIDDER MATHEWS** 