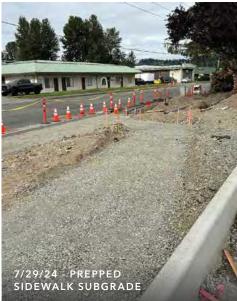

Subgrade has been prepped for the sidewalk from the ROW to the south parking lot

AVAILABLE FOR LEASE

KIDDER MATHEWS