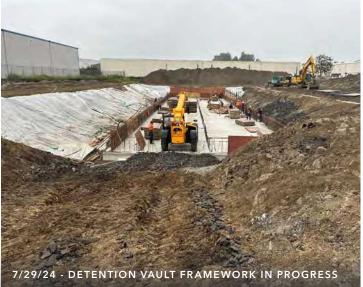

#### Progress Description

Rebar and formwork have been installed for the detention vault walls

City & third-party inspection for the vault walls has been completed

Electrical conduits have been installed in the ROW