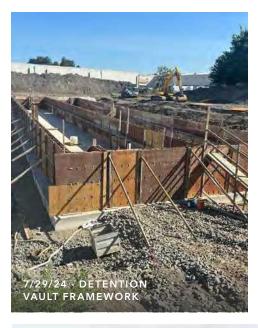

#### Progress Description

Rebar and formwork have been installed for the detention vault walls

City & third-party inspection for the vault walls has been completed

Electrical conduits have been installed in the ROW