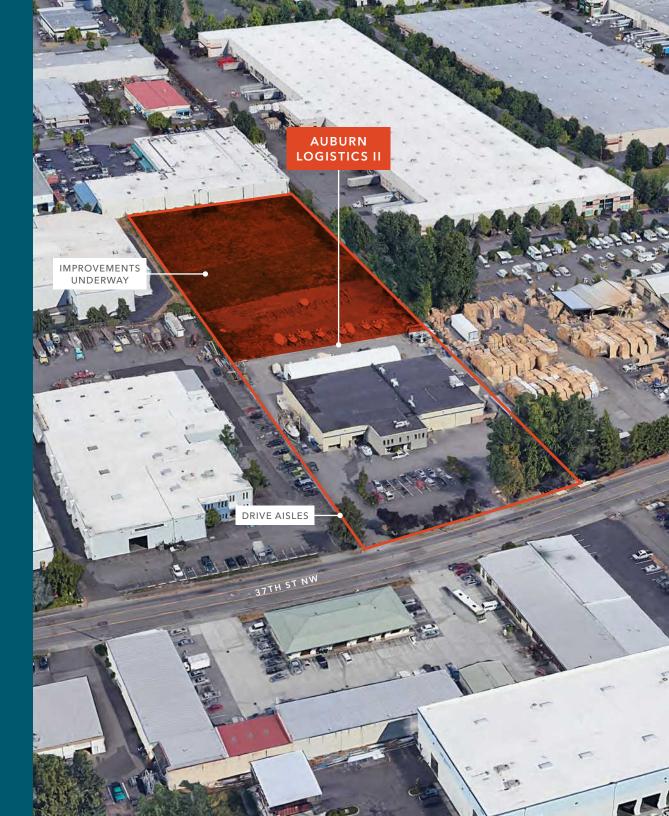

# AUBURN LOGISTICS II

24,474 SF Building on 4.5 Acres for Lease in Auburn

47 37TH ST NE, AUBURN, WA

MATT MURRAY Kidder Mathews 206.248.6541

BRADY THOMSON Fortress 646.951.7219

KIDDER.COM

#### Property Overview

Construction nearing completion, anticipated by Q3 2024

4.5 AC total

24,474 SF total building

3,740 SF total office

Multiple drive through bays

Paint booth

Heavy power

Fully fenced

Lit

Fully paved, lit yard expansion complete in 2024

Ownership willing to make specific improvements

PORT OF TACOMA

15 MI 25 MI PORT OF SEATTLE

AVAILABLE FOR LEASE **KIDDER MATHEWS** 

#### Progress Description

Rebar and formwork have been installed for the detention vault walls

City & third-party inspection for the vault walls has been completed

Electrical conduits have been installed in the ROW

Subgrade has been prepped for the sidewalk from the ROW to the south parking lot

AVAILABLE FOR LEASE

KIDDER MATHEWS