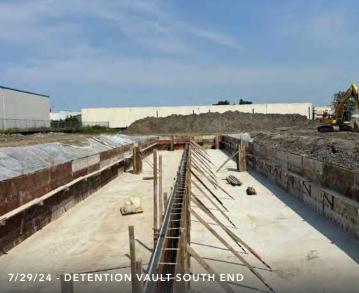

#### Progress Description

Rebar and formwork have been installed for the detention vault walls

City & third-party inspection for the vault walls has been completed

Electrical conduits have been installed in the ROW

Subgrade has been prepped for the sidewalk from the ROW to the south parking lot

AVAILABLE FOR LEASE

KIDDER MATHEWS