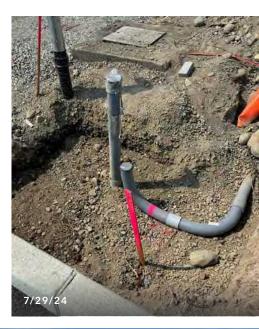

#### Progress Description

Rebar and formwork have been installed for the detention vault walls

City & third-party inspection for the vault walls has been completed

Electrical conduits have been installed in the ROW