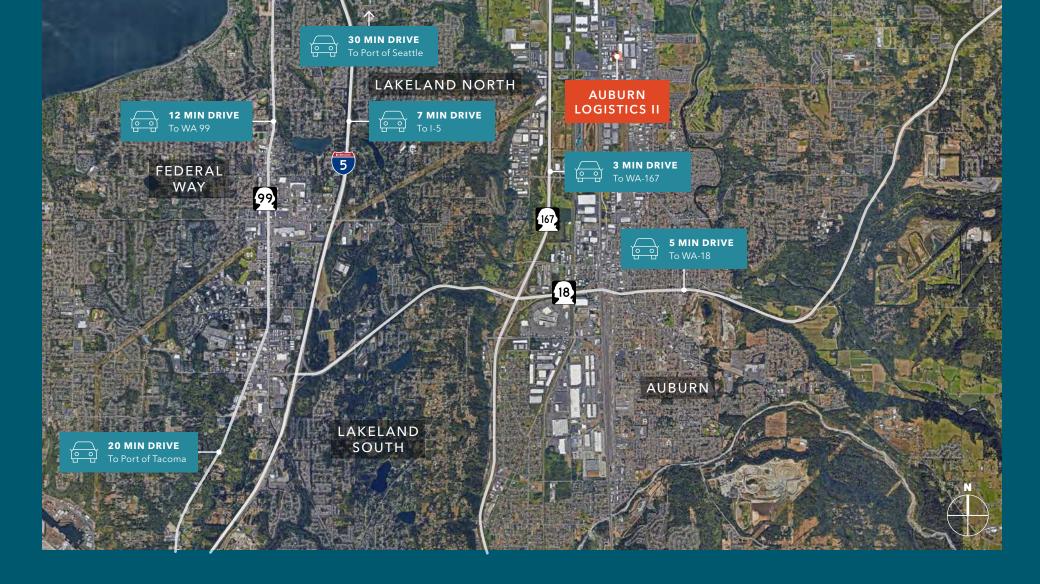

Fully fenced

Lit

Fully paved, lit yard expansion complete in 2024

Ownership willing to make specific improvements

PORT OF TACOMA

15 MI 25 MI PORT OF SEATTLE

AVAILABLE FOR LEASE **KIDDER MATHEWS** 