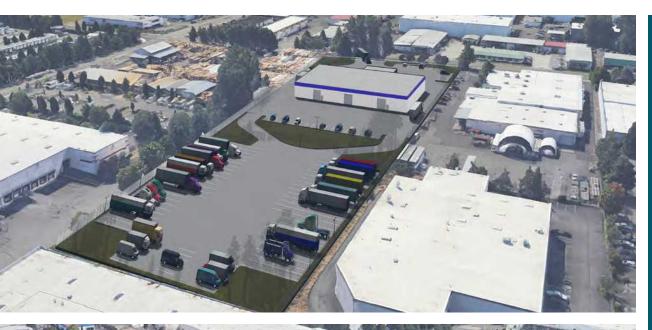

#### Property Overview

Construction nearing completion, anticipated by Q3 2024

4.5 AC total

24,474 SF total building

3,740 SF total office

Multiple drive through bays

Paint booth

Heavy power

Fully fenced

Lit

Fully paved, lit yard expansion complete in 2024

Ownership willing to make specific improvements

PORT OF TACOMA

15 MI 25 MI PORT OF SEATTLE

AVAILABLE FOR LEASE **KIDDER MATHEWS** 