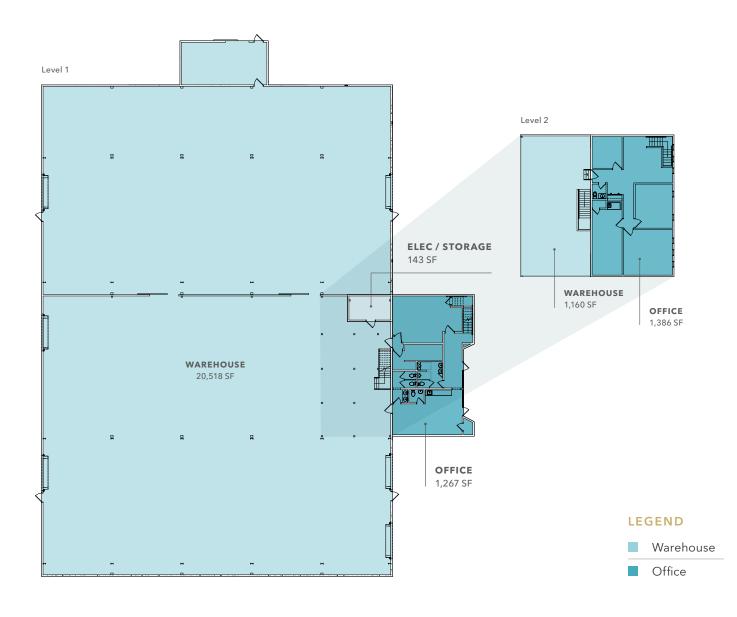

# AUBURN LOGISTICS II

24,474 SF Building on 4.5 Acres for Lease in Auburn

47 37TH ST NE, AUBURN, WA

MATT MURRAY Kidder Mathews 206.248.6541

BRADY THOMSON Fortress 646.951.7219

KIDDER.COM







#### Property Overview

Construction nearing completion, anticipated by Q3 2024

4.5 AC total

24,474 SF total building

3,740 SF total office

Multiple drive through bays

Paint booth

Heavy power

Fully fenced

Lit

Fully paved, lit yard expansion complete in 2024

Ownership willing to make specific improvements

PORT OF TACOMA

15 MI 25 MI PORT OF SEATTLE

AVAILABLE FOR LEASE **KIDDER MATHEWS** 

## FLOOR PLAN



AVAILABLE FOR LEASE

KIDDER MATHEWS

#### Progress Description

Rebar and formwork have been installed for the detention vault walls

City & third-party inspection for the vault walls has been completed

Electrical conduits have been installed in the ROW

Subgrade has been prepped for the sidewalk from the ROW to the south parking lot













AVAILABLE FOR LEASE

KIDDER MATHEWS



### AUBURN LOGISTICS II

For more information on this property, please contact

MATT MURRAY Kidder Mathews 206.248.6541 BRADY THOMSON Fortress 646.951.7219

KIDDER.COM