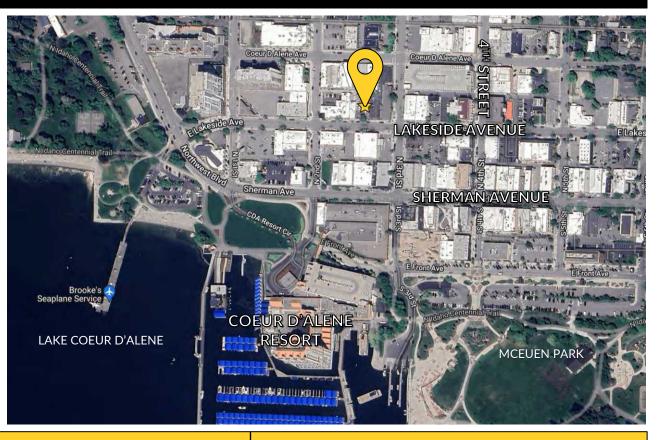

#### THE LOCATION

#### SINGLE TENANT RETAIL/OFFICE BUILDING 215 E Lakeside Avenue – Coeur d'Alene, ID

Located one block North of Sherman Ave in Downtown Coeur d'Alene and one block North of the Coeur d'Alene resort

#### **NEIGHBORING BUSINESSES:**

Seasons Restaurant Fern Plant Shop Washington Trust Bank Architects West The Olympia Creek Restaurant Emran Restaurant and Market Black Lodge Brewing Company Hudson's Hamburgers Shiki Sushi