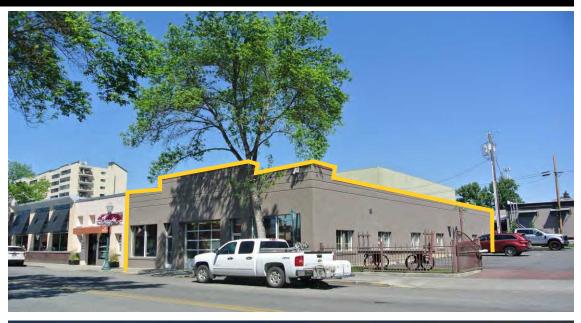

#### THE LOCATION

#### SINGLE TENANT RETAIL/OFFICE BUILDING 215 E Lakeside Avenue – Coeur d'Alene, ID

Located one block North of Sherman Ave in Downtown Coeur d'Alene and one block North of the Coeur d'Alene resort

#### **NEIGHBORING BUSINESSES:**

Seasons Restaurant Fern Plant Shop Washington Trust Bank Architects West The Olympia Creek Restaurant Emran Restaurant and Market Black Lodge Brewing Company Hudson's Hamburgers Shiki Sushi