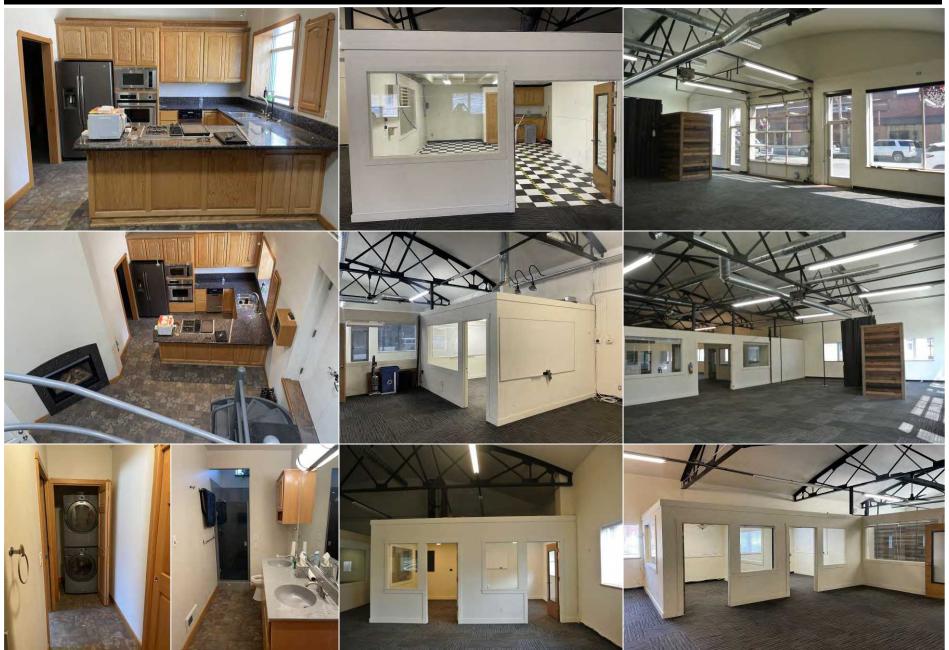

e, the area is known for its historical architecture and character. Properties in this district often feature unique architectural elements that add to their appeal and charm.

**Community Atmosphere:** Coeur d'Alene is renowned for its strong sense of community and active civic engagement. Businesses located here have the opportunity to engage with local residents and participate in community events and initiatives.

<u>Access to Amenities:</u> The property is conveniently located near Lake Coeur d'Alene, providing easy access to recreational activities and scenic views. Additionally, there are various amenities such as parks, cultural venues, and shopping centers in the vicinity.

## **INTERIOR PHOTOS**

## SINGLE TENANT RETAIL/OFFICE BUILDING

215 E Lakeside Avenue – Coeur d'Alene, ID



KIEMLEHAGOOD.COM

#### THE LOCATION

#### SINGLE TENANT RETAIL/OFFICE BUILDING 215 E Lakeside Avenue – Coeur d'Alene, ID

Located one block North of Sherman Ave in Downtown Coeur d'Alene and one block North of the Coeur d'Alene resort

#### **NEIGHBORING BUSINESSES:**

Seasons Restaurant Fern Plant Shop Washington Trust Bank Architects West The Olympia Creek Restaurant Emran Restaurant and Market Black Lodge Brewing Company Hudson's Hamburgers Shiki Sushi

**DEMOGRAPHICS** 



#### TRAFFIC COUNTS





| Average Daily Traffic    |           |
|--------------------------|-----------|
| E Sherman Avenue         | 9,219 ADT |
| N 4 <sup>th</sup> Street | 4,539 ADT |

KIEMLEHAGOOD.COM

# FOR LEASE

215 E Lakeside Avenue Coeur d'Alene, ID

For more information on this opportunity:

#### MARY K