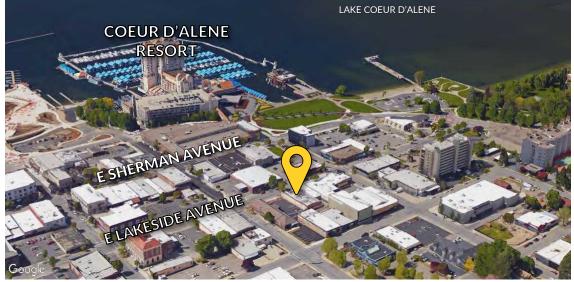

## DOWNTOWN COEUR D'ALENE SINGLE TENANT OFFICE/RETAIL BUILDING

215 E Lakeside Avenue – Coeur d'Alene, ID 83814 Located one block North of Sherman Avenue in Downtown Coeur d'Alene & one block North of the Coeur d'Alene resort MARY KIENBAUM | 208.770.2589 mary.kienbaum@kiemlehagood.com

#### SINGLE TENANT RETAIL/OFFICE BUILDING 215 E Lakeside Avenue – Coeur d'Alene, ID

Located one block North of Sherman Ave in Downtown Coeur d'Alene and one block North of the Coeur d'Alene resort