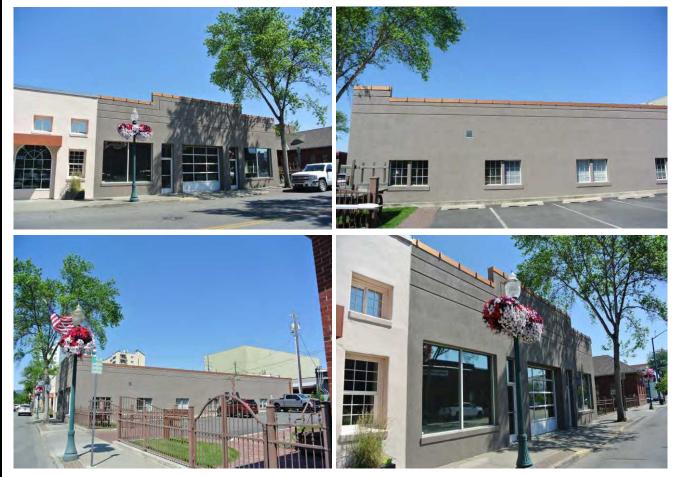

eur d'Alene and one block North of the Coeur d'Alene resort

#### **NEIGHBORING BUSINESSES:**

Seasons Restaurant Fern Plant Shop Washington Trust Bank Architects West The Olympia Creek Restaurant Emran Restaurant and Market Black Lodge Brewing Company Hudson's Hamburgers Shiki Sushi

**DEMOGRAPHICS** 



#### TRAFFIC COUNTS





| Average Daily Traffic    |           |
|--------------------------|-----------|
| E Sherman Avenue         | 9,219 ADT |
| N 4 <sup>th</sup> Street | 4,539 ADT |

KIEMLEHAGOOD.COM

# FOR LEASE

215 E Lakeside Avenue Coeur d'Alene, ID

For more information on this opportunity:

#### MARY KIENBAUM

208.770.2589 mary.kienbaum@kiemlehagood.com

PAT EBERLIN | 208.770.2598 pat.eberlin@kiemlehagood.com



## DOWNTOWN COEUR D'ALENE SINGLE TENANT Office/Retail Building



No warranty or representation, expressed or implied, is made by Kiemle Hagood, its agents or its employees as to the accuracy of the information contained herein. All information furnished is from sources deemed reliable and submitted subject to errors, omissions, change of terms and conditions, prior sale, lease or financing, or withdrawal without notice. No one should rely solely on the above information, but instead should conduct their own investigation to independently satisfy themselves.

Kiemle Hagood respects the intellectual property of others:

If you believe the copyright in your work has been violated though this Website, please contact our office for notice of claims of copyright infringement. For your complaint to be valid under the Digital Millennium Copyright Act of 1998