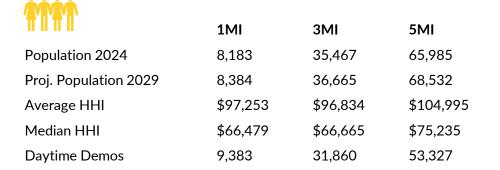

Alene, providing easy access to recreational activities and scenic views. Additionally, there are various amenities such as parks, cultural venues, and shopping centers in the vicinity.

## **INTERIOR PHOTOS**

## SINGLE TENANT RETAIL/OFFICE BUILDING

215 E Lakeside Avenue – Coeur d'Alene, ID



KIEMLEHAGOOD.COM

#### THE LOCATION

#### SINGLE TENANT RETAIL/OFFICE BUILDING 215 E Lakeside Avenue – Coeur d'Alene, ID

Located one block North of Sherman Ave in Downtown Coeur d'Alene and one block North of the Coeur d'Alene resort

#### **NEIGHBORING BUSINESSES:**

Seasons Restaurant Fern Plant Shop Washington Trust Bank Architects West The Olympia Creek Restaurant Emran Restaurant and Market Black Lodge Brewing Company Hudson's Hamburgers Shiki Sushi

**DEMOGRAPHICS** 



#### TRAFFIC COUNTS





| Average Daily Traffic    |           |
|--------------------------|-----------|
| E Sherman Avenue         | 9,219 ADT |
| N 4 <sup>th</sup> Street | 4,539 ADT |

KIEMLEHAGOOD.COM

# FOR LEASE

215 E Lakeside Avenue Coeur d'Alene, ID

For more information on this opportunity:

#### MARY KIENBAUM

208.770.2589 mary.kienbaum@kiemlehagood.com

PAT EBERLIN | 208.770.2598 pat.eberlin@kiemlehagood.com



## DOWNTOWN COEUR D'ALENE SINGLE TENANT Office/Retail Building



No warranty or representation, expressed or implied, is made by Kiemle Hagood, its agents or its employees as to the accuracy of the information contained herein. All information furnished is from sources deemed reliable and submitted subject to errors, omissions, change of terms and conditions, prior sale, lease or financin