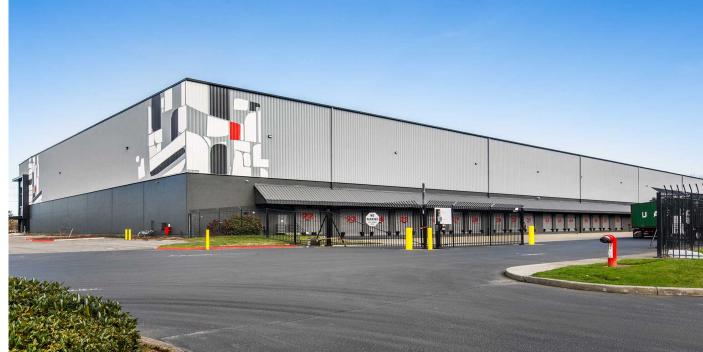

## **Property Features**

- 69,599 SF total
- BTS office up to 3,000 SF
- 15 dock-high doors
- 1 grade-level door
- 185' truck court
- 52' clear height
- Current power: 2,000 amp
- Power capacity: 10 megawatts
- ESFR sprinklers