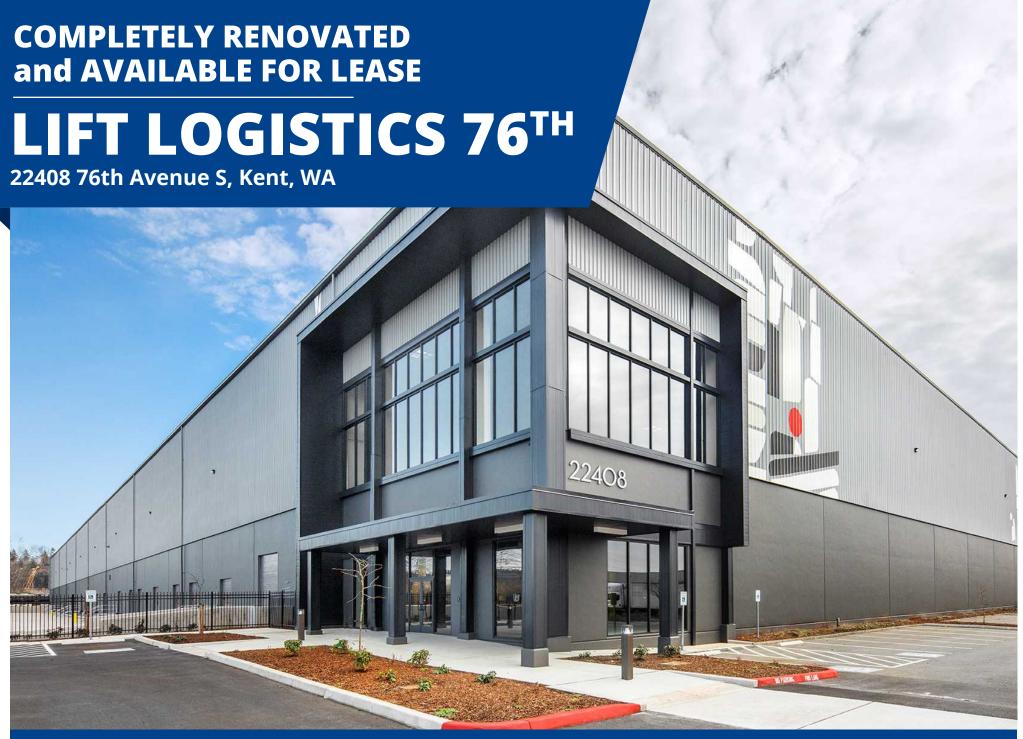

## **Property Features**

- 69,599 SF total
- BTS office up to 3,000 SF
- 15 dock-high doors
- 1 grade-level door
- 185' truck court
- 52' clear height
- Current power: 2,000 amp
- Power capacity: 10 megawatts
- ESFR sprinklers