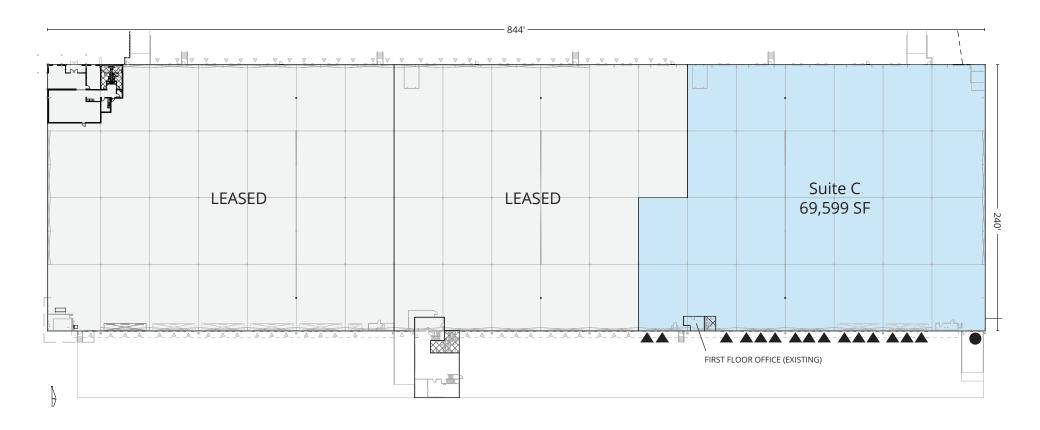

▲ DOCK-HIGH DOOR

■ GRADE-LEVEL DOOR

## **Property Features**

- 69,599 SF total
- BTS office up to 3,000 SF
- 15 dock-high doors
- 1 grade-level door
- 185' truck court
- 52' clear height
- Current power: 2,000 amp
- Power capacity: 10 megawatts
- ESFR sprinklers