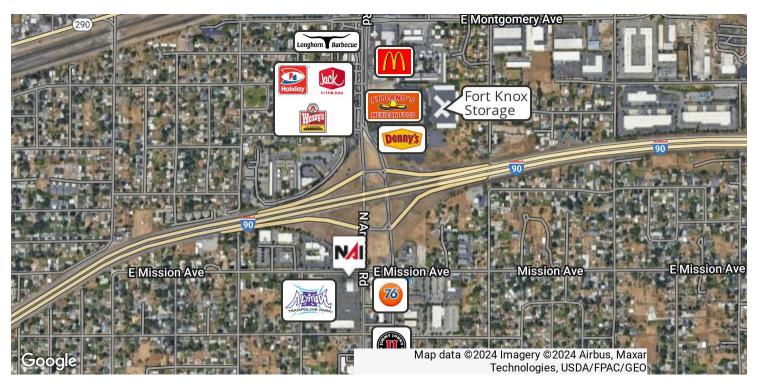

## 1521 N Argonne Road

Spokane Valley, Washington 99212

## **Property Description**

Suite E: 1,330± SF Available

Thriving Retail Center Located in the Spokane Valley

Located at the major intersection of East Mission Avenue and

North Argonne Road

Generous Amount of Parking Available