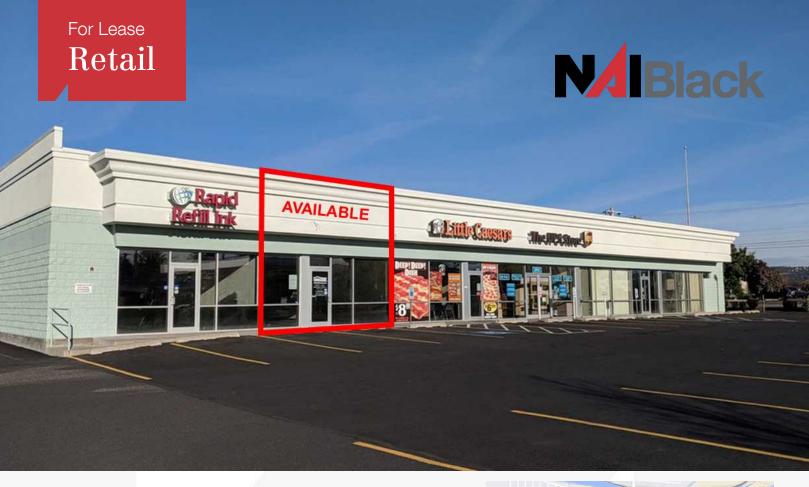

## **Property Description**

Suite E: 1,330± SF Available

Thriving Retail Center Located in the Spokane Valley

Located at the major intersection of East Mission Avenue and

North Argonne Road

Generous Amount of Parking Available

Zoning: Community Commercial

High Traffic Counts:

• Mission Ave: 8,062± VPD

• Argonne Rd: 19,448± VPD

• Mullan Rd: 17,372± VPD

• I-90: 74,000± VPD