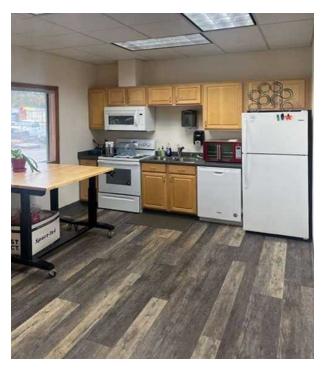

#### PROPERTY DESCRIPTION

Great location on 93rd Ave, less than half a mile from I-5. The suite is 2,272 square feet with 6 private offices, front reception area, 2 restrooms, breakroom and a work room. . There is also the possibility of yard space available for lease.