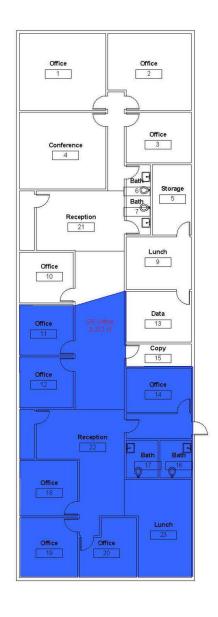

#### PROPERTY DESCRIPTION

Great location on 93rd Ave, less than half a mile from I-5. The suite is 2,272 square feet with 6 private offices, front reception area, 2 restrooms, breakroom and a work room. . There is also the possibility of yard space available for lease.

#### **OFFERING SUMMARY**

Lease Rate:

| Available SF:     |           |           | 2,272 SF  |
|-------------------|-----------|-----------|-----------|
| See Floorplan     |           |           |           |
|                   |           |           |           |
| DEMOGRAPHICS      | 0.3 MILES | 0.5 MILES | 1 MILE    |
| Total Households  | 33        | 127       | 486       |
| Total Population  | 90        | 354       | 1,349     |
| Average HH Income | \$124,519 | \$129,768 | \$128,756 |