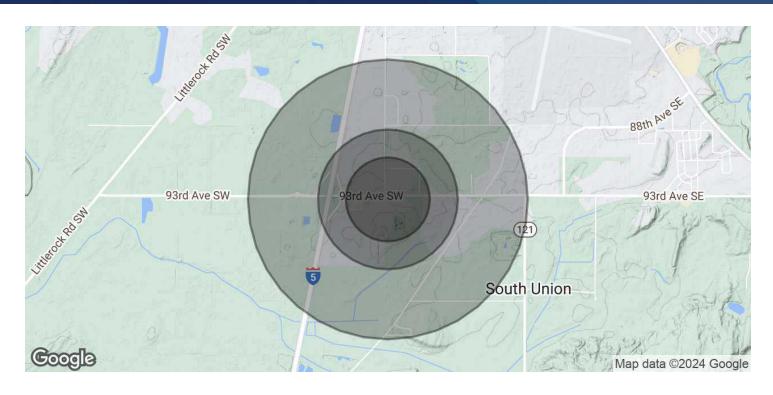

#### **OFFERING SUMMARY**

Lease Rate:

| Available SF:     |           |           | 2,272 SF  |
|-------------------|-----------|-----------|-----------|
| See Floorplan     |           |           |           |
|                   |           |           |           |
| DEMOGRAPHICS      | 0.3 MILES | 0.5 MILES | 1 MILE    |
| Total Households  | 33        | 127       | 486       |
| Total Population  | 90        | 354       | 1,349     |
| Average HH Income | \$124,519 | \$129,768 | \$128,756 |

# FOR LEASE

9300 Kimmie St SW Olympia, WA 98512

Terry Wilson 360 789 5060 terry.wilson@cbolympia.com

| POPULATION           | 0.3 MILES | 0.5 MILES | 1 MILE    |
|----------------------|-----------|-----------|-----------|
| Total Population     | 90        | 354       | 1,349     |
| Average Age          | 39        | 40        | 40        |
| Average Age (Male)   | 39        | 40        | 40        |
| Average Age (Female) | 40        | 41        | 41        |
| HOUSEHOLDS & INCOME  | 0.3 MILES | 0.5 MILES | 1 MILE    |
| Total Households     | 33        | 127       | 486       |
| # of Persons per HH  | 2.7       | 2.8       | 2.8       |
| Average HH Income    | \$124,519 | \$129,768 | \$128,756 |
| Average House Value  | \$506,054 | \$537,225 | \$546.009 |

Demographics data derived from AlphaMap

**Terry Wilson** 360 789 5060 terry.wilson@cbolympia.com