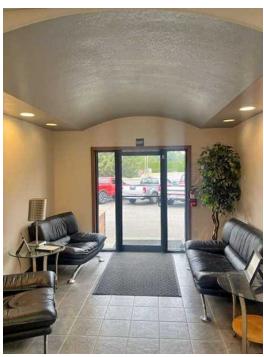

#### PROPERTY DESCRIPTION

Great location on 93rd Ave, less than half a mile from I-5. The suite is 2,272 square feet with 6 private offices, front reception area, 2 restrooms, breakroom and a work room. . There is also the possibility of yard space available for lease.