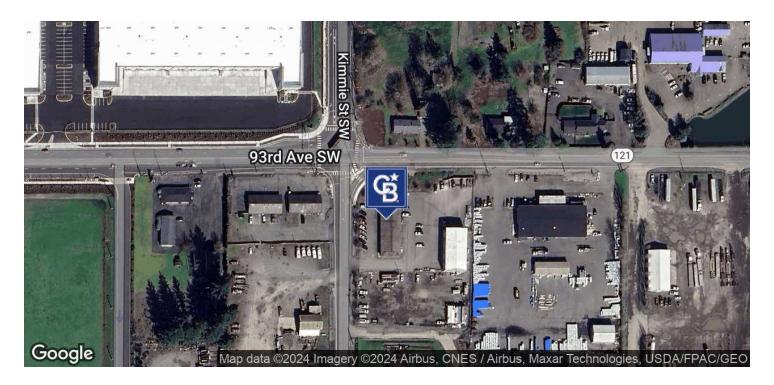

### FOR LEASE

9300 Kimmie St SW Olympia, WA 98512

#### PROPERTY DESCRIPTION

Great location on 93rd Ave, less than half a mile from I-5. The suite is 2,272 square feet with 6 private offices, front reception area, 2 restrooms, breakroom and a work room. . There is also the possibility of yard space available for lease.