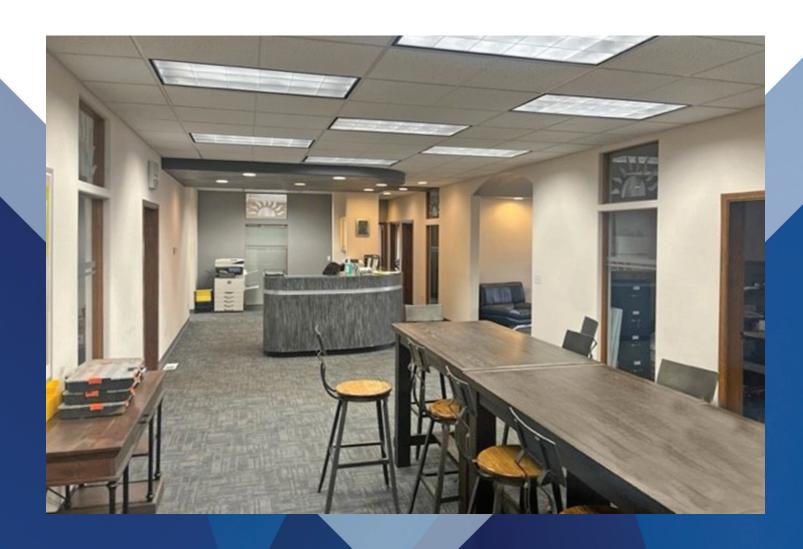

#### PROPERTY DESCRIPTION

Great location on 93rd Ave, less than half a mile from I-5. The suite is 2,272 square feet with 6 private offices, front reception area, 2 restrooms, breakroom and a work room. . There is also the possibility of yard space available for lease.