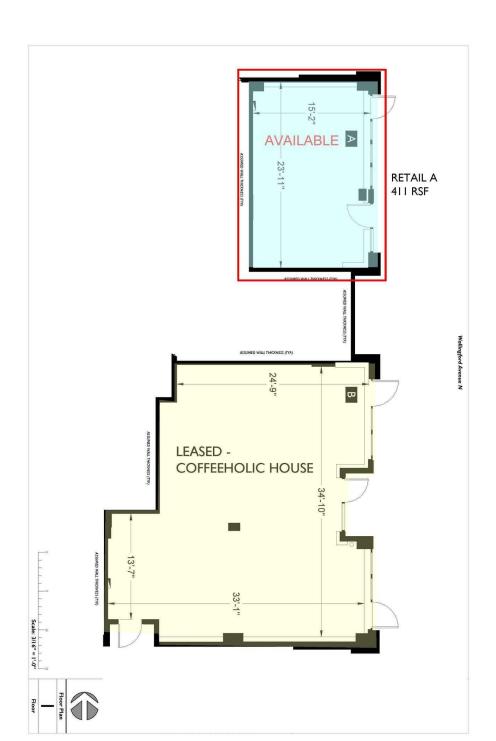

## PROPERTY HIGHLIGHTS

- The Chronicle is a 78 unit, 5-story apartment building with ground floor retail space in the heart of the lively Wallingford commercial district.
- Suite A: 411 RSF
- Retail spaces feature large, operable storefront windows
- Retail Co-tenant is Coffeeholic House
- Surrounding neighborhood businesses include Julia's, Fuel Coffee, Chocolati Cafe, Molly Moon's, Musashi's, Grand Central Bakery, Trophy Cupcakes, City Cellars Fine Wines, and more
- Available now
- Rental Rate \$38.00/SF plus estimated NNN (\$8.50) = \$1,592.63