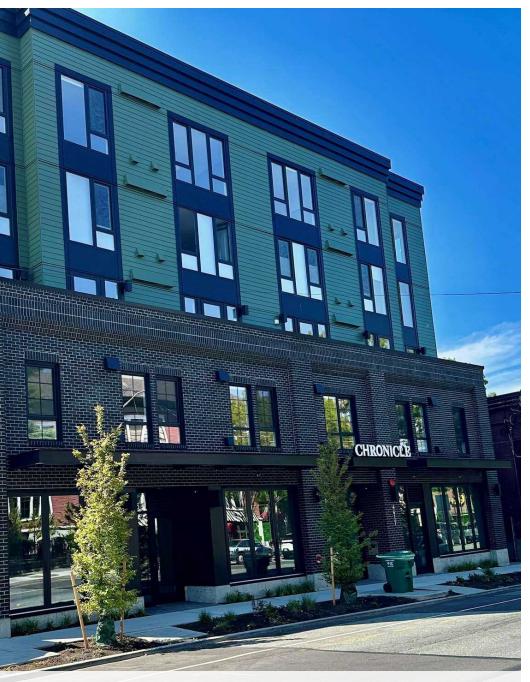

## PROPERTY HIGHLIGHTS

- The Chronicle is a 78 unit, 5-story apartment building with ground floor retail space in the heart of the lively Wallingford commercial district.
- Suite A: 411 RSF
- Retail spaces feature large, operable storefront windows
- Retail Co-tenant is Coffeeholic House
- Surrounding neighborhood businesses include Julia's, Fuel Coffee, Chocolati Cafe, Molly Moon's, Musashi's, Grand Central Bakery, Trophy Cupcakes, City Cellars Fine Wines, and more
- Available now
- Rental Rate \$38.00/SF plus estimated NNN (\$8.50) = \$1,592.63