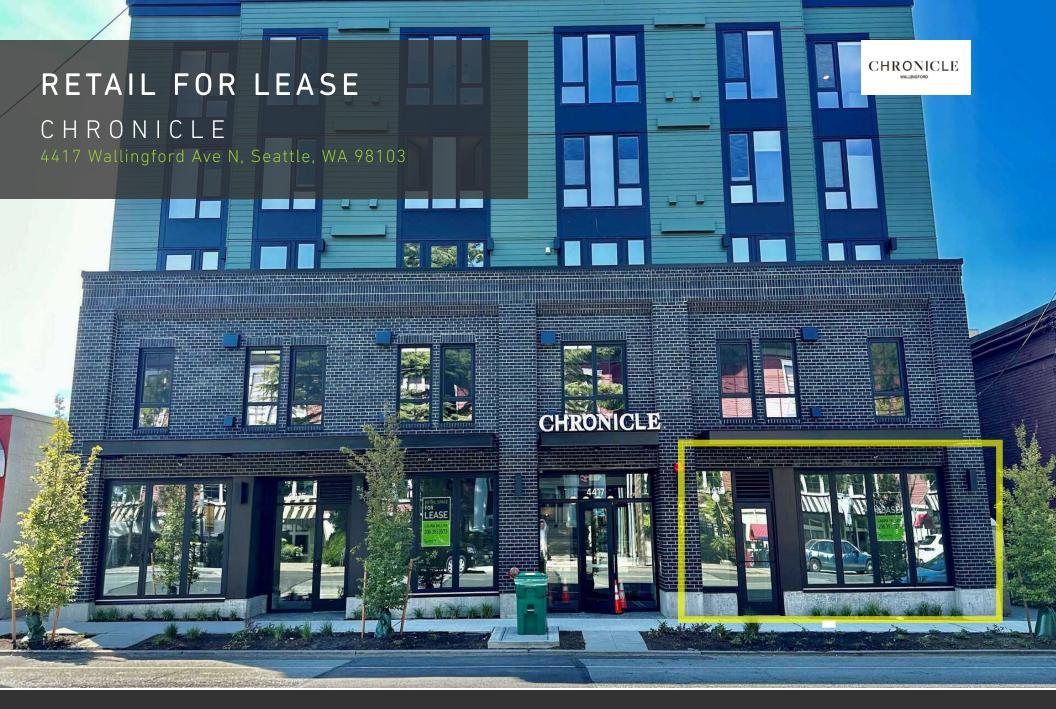

## PROPERTY HIGHLIGHTS

- The Chronicle is a 78 unit, 5-story apartment building with ground floor retail space in the heart of the lively Wallingford commercial district.
- Suite A: 411 RSF
- Retail spaces feature large, operable storefront windows
- Retail Co-tenant is Coffeeholic House
- Surrounding neighborhood businesses include Julia's, Fuel Coffee, Chocolati Cafe, Molly Moon's, Musashi's, Grand Central Bakery, Trophy Cupcakes, City Cellars Fine Wines, and more
- Available now
- Rental Rate \$38.00/SF plus estimated NNN (\$8.50) = \$1,592.63