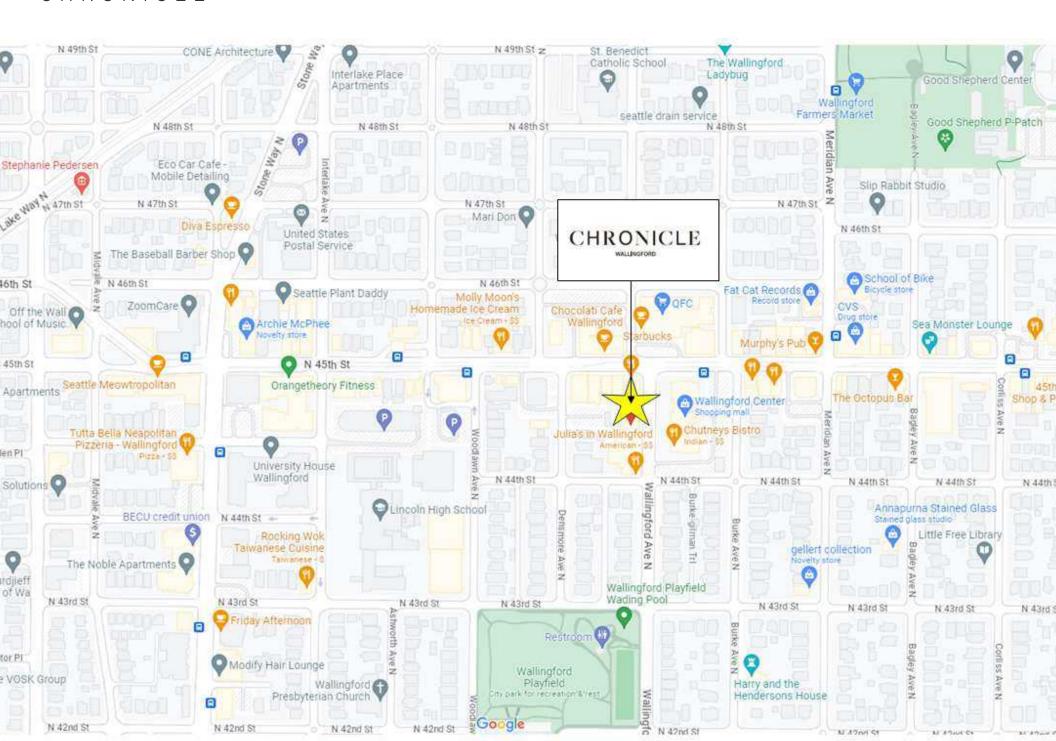

## PROPERTY HIGHLIGHTS

- The Chronicle is a 78 unit, 5-story apartment building with ground floor retail space in the heart of the lively Wallingford commercial district.
- Suite A: 411 RSF
- Retail spaces feature large, operable storefront windows
- Retail Co-tenant is Coffeeholic House
- Surrounding neighborhood businesses include Julia's, Fuel Coffee, Chocolati Cafe, Molly Moon's, Musashi's, Grand Central Bakery, Trophy Cupcakes, City Cellars Fine Wines, and more
- Available now
- Rental Rate \$38.00/SF plus estimated NNN (\$8.50) = \$1,592.63