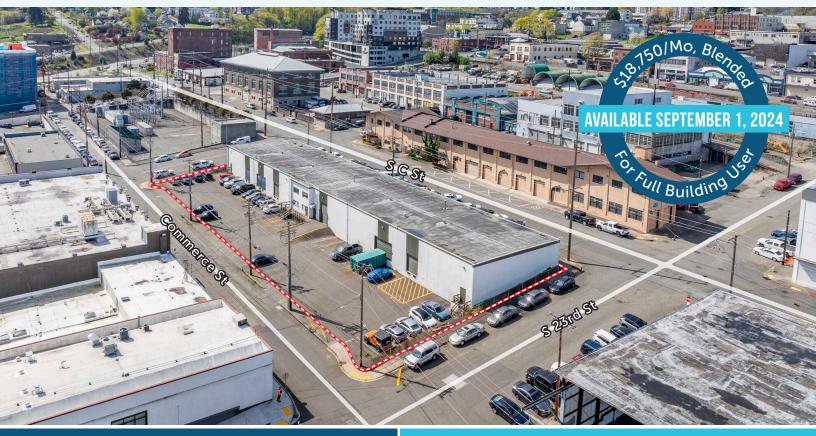

### 2310 COMMERCE STREET FOR LEASE - 19,000 SF

TACOMA, WA 98402

#### LEASE INFORMATION

**Building Size**: ± 19,000 SF Total

(± 18,000 SF Shell; 60'x300')

Office Size: ± 2,445 SF Total (2 Floors)

 $(\pm 1,224 \text{ SF 1st}; \pm 1,000 \text{ SF 2nd})$ 

Divisible: 9,000 SF (3 DH) or

10,000 SF (1 GL; 2 DH)

Clear Height: 24

Lease Rate: \$18,750/Month, Blended for full

building user

NNN Rate: \$3,600/Month (\$0.20/SF)

#### PROPERTY HIGHLIGHTS

- Precast concrete tilt panel construction, clearspan warehouse
- 3 phase power
- Dedicated parking lot (approx 30 stalls)
- Zoned WR (Warehouse Residential)
- Immediate location in Tacoma's Brewery District
- Great freeway access 3 blocks to SR-509/ Pacific Ave; 5 blocks to I-5/26th St