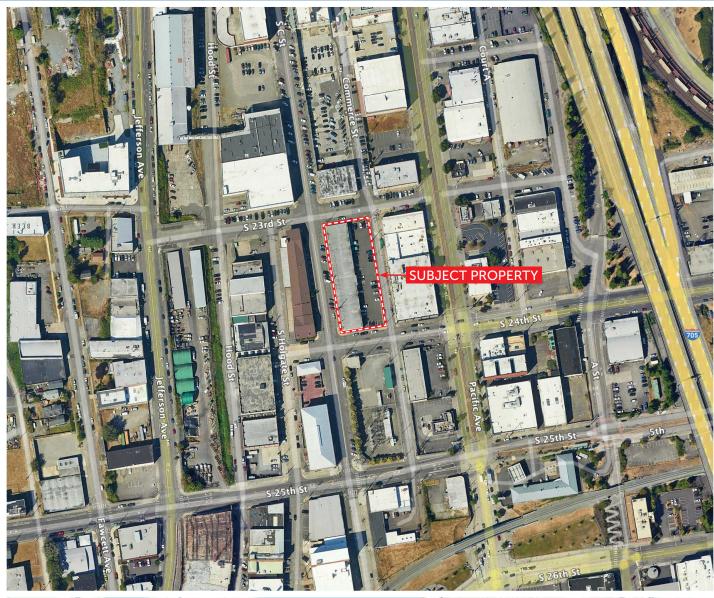

#### PROPERTY HIGHLIGHTS

- Precast concrete tilt panel construction, clearspan warehouse
- 3 phase power
- Dedicated parking lot (approx 30 stalls)
- Zoned WR (Warehouse Residential)
- Immediate location in Tacoma's Brewery District
- Great freeway access 3 blocks to SR-509/ Pacific Ave; 5 blocks to I-5/26th St