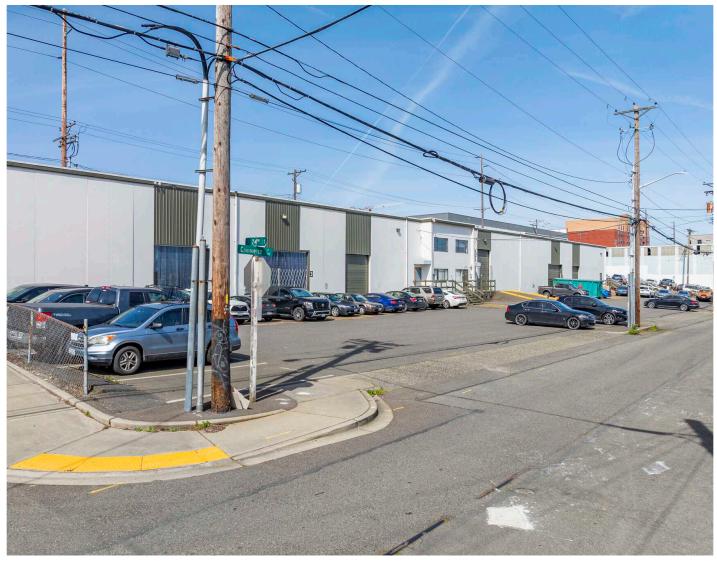

#### PROPERTY HIGHLIGHTS

- Precast concrete tilt panel construction, clearspan warehouse
- 3 phase power
- Dedicated parking lot (approx 30 stalls)
- Zoned WR (Warehouse Residential)
- Immediate location in Tacoma's Brewery District
- Great freeway access 3 blocks to SR-509/ Pacific Ave; 5 blocks to I-5/26th St