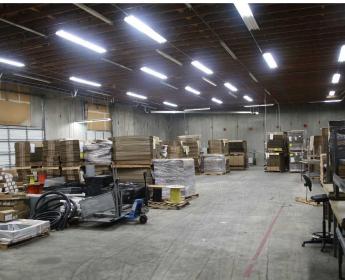

#### LEASE INFORMATION

**Building Size**: ± 19,000 SF Total

(± 18,000 SF Shell; 60'x300')

Office Size: ± 2,445 SF Total (2 Floors)

 $(\pm 1,224 \text{ SF 1st}; \pm 1,000 \text{ SF 2nd})$ 

Divisible: 9,000 SF (3 DH) or

#### PROPERTY HIGHLIGHTS

- Precast concrete tilt panel construction, clearspan warehouse
- 3 phase power
- Dedicated parking lot (approx 30 stalls)
- Zoned WR (Warehouse Residential)
- Immediate location in Tacoma's Brewery District
- Great freeway access 3 blocks to SR-509/ Pacific Ave; 5 blocks to I-5/26th St