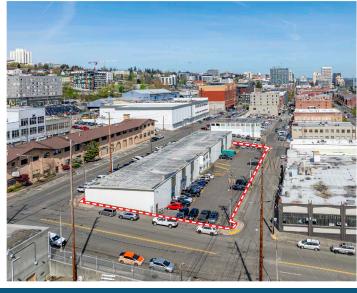

### 2310 COMMERCE STREET FOR LEASE - 19,000 SF

TACOMA, WA 98402

#### PROPERTY HIGHLIGHTS

- Precast concrete tilt panel construction, clearspan warehouse
- 3 phase power
- Dedicated parking lot (approx 30 stalls)
- Zoned WR (Warehouse Residential)
- Immediate location in Tacoma's Brewery District
- Great freeway access 3 blocks to SR-509/ Pacific Ave; 5 blocks to I-5/26th St