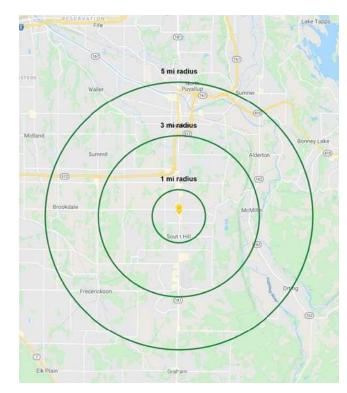

| Regis - 2024 | Population | Average HH Income | Daytime Population |
|--------------|------------|-------------------|--------------------|
| Mile 1       | 16,508     | \$117,669         | 8,685              |
| Mile 3       | 85,951     | \$141,201         | 45,273             |
| Mile 5       | 191,852    | \$140,407         | 96,487             |