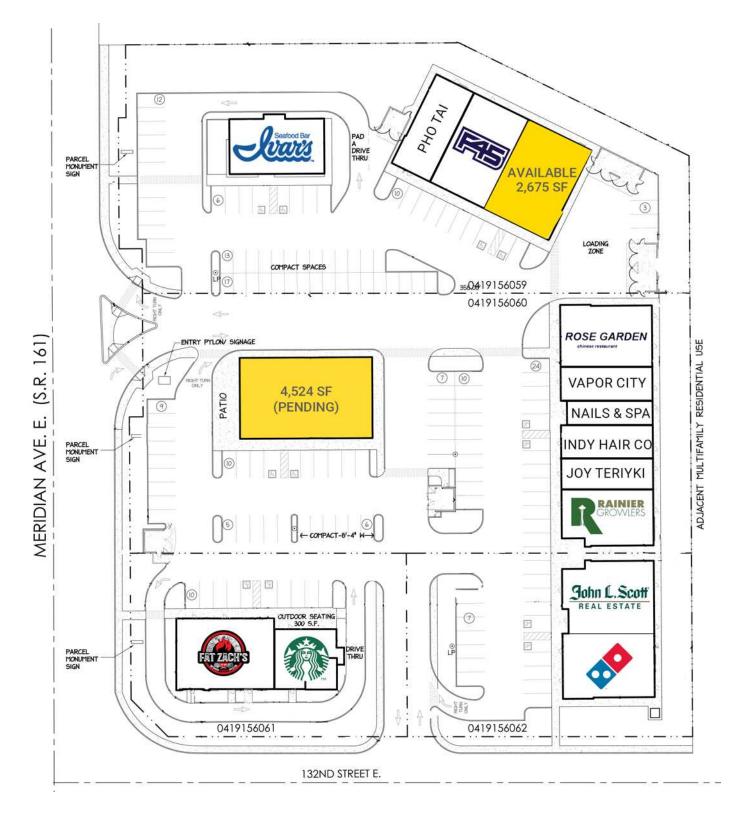

#### **AVAILABLE:**

4,524 SF \$40.00 PSF PLUS NNN (PENDING)

2,675 SF \$28.00 PSF PLUS NNN

- Freestanding pad building
- Located at a signalized corner on Meridian Avenue
- Access off of both Meridian Ave and 132nd St E
- Excellent co-tenant synergy on site
- Abundant parking available