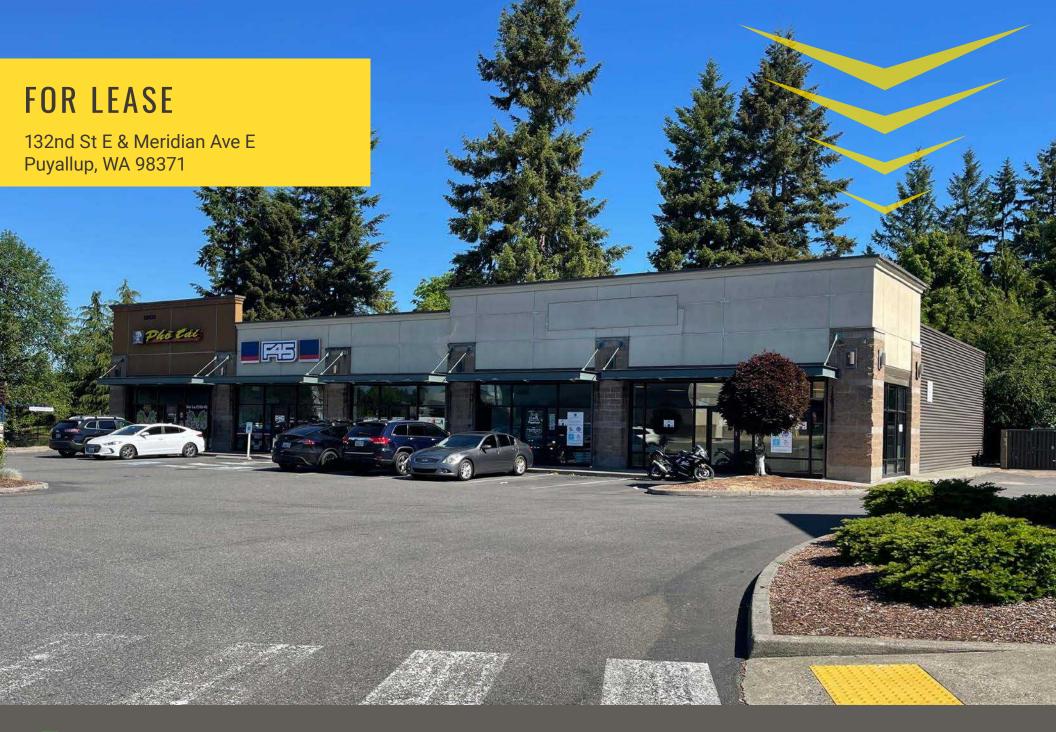

# WILLOW HILL SHOPPING CENTER

#### **AVAILABLE:**

4,524 SF \$40.00 PSF PLUS NNN (PENDING)

2,675 SF \$28.00 PSF PLUS NNN

- Freestanding pad building
- Located at a signalized corner on Meridian Avenue
- Access off of both Meridian Ave and 132nd St E
- Excellent co-tenant synergy on site
- Abundant parking available