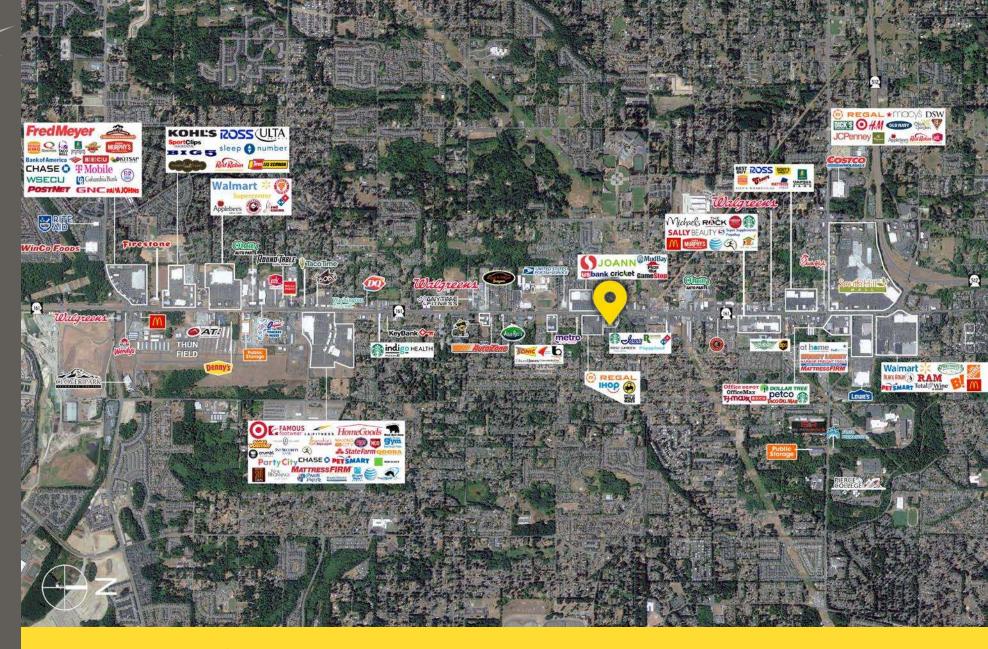

#### **TENANTS**

Centrally Located Along Puyallup's Main Retail Corridor

Moments from Freeway Access & Densely Populated Residential Areas

39,512 ADT Meridian Ave E

TACOMA | KIRKLAND | PORTLAND | SEATTLE

RELATIONSHIP FOCUSED. RESULTS DRIVEN.