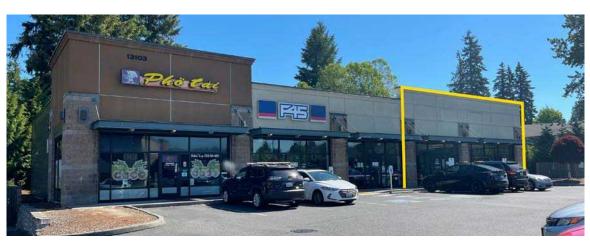

#### **AVAILABLE:**

4,524 SF \$40.00 PSF PLUS NNN (PENDING)

2,675 SF \$28.00 PSF PLUS NNN

- Freestanding pad building
- Located at a signalized corner on Meridian Avenue
- Access off of both Meridian Ave and 132nd St E
- Excellent co-tenant synergy on site
- Abundant parking available