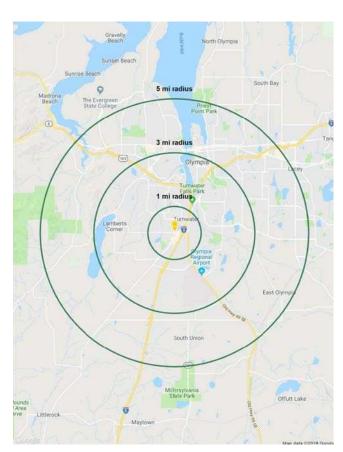

## **TENANTS**

**TUMWATER, WA** is a small town with a rich history. Located at the junction of Interstate 5 and Highway 101, where you find the base of the Deschutes River, and where Mount Rainier seems close enough to touch. Together, Tumwater and the neighboring cities of Lacey and Olympia, form a community of just over 100,000 in population. Tumwater is a great place to work, live, shop, play, and do business.