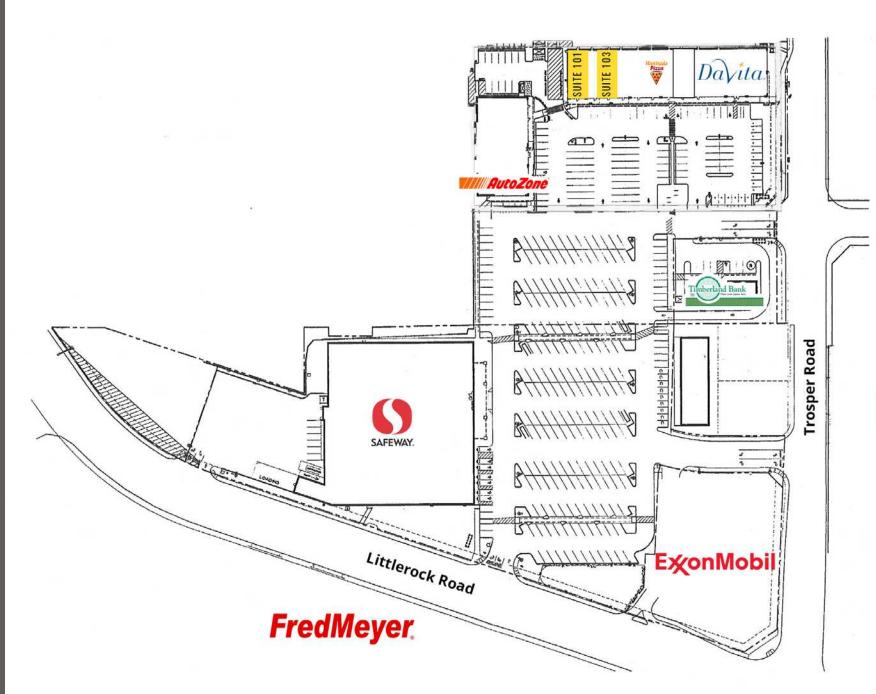

## 885 TROSPER ROAD SW:

SUITE 101 1,607 SF \$20.00 PSF PLUS NNN (END CAP)
SUITE 103 1,320 SF \$20.00 PSF PLUS NNN

- Great Location Just Off of Interstate 5
- Signalized Access Directly into Center
- Safeway and Autozone Anchored Shopping Center
- Traffic Counts:
  - Trosper Way: 6,850 ADT
  - Littlerock Road SW: 11,088 ADT