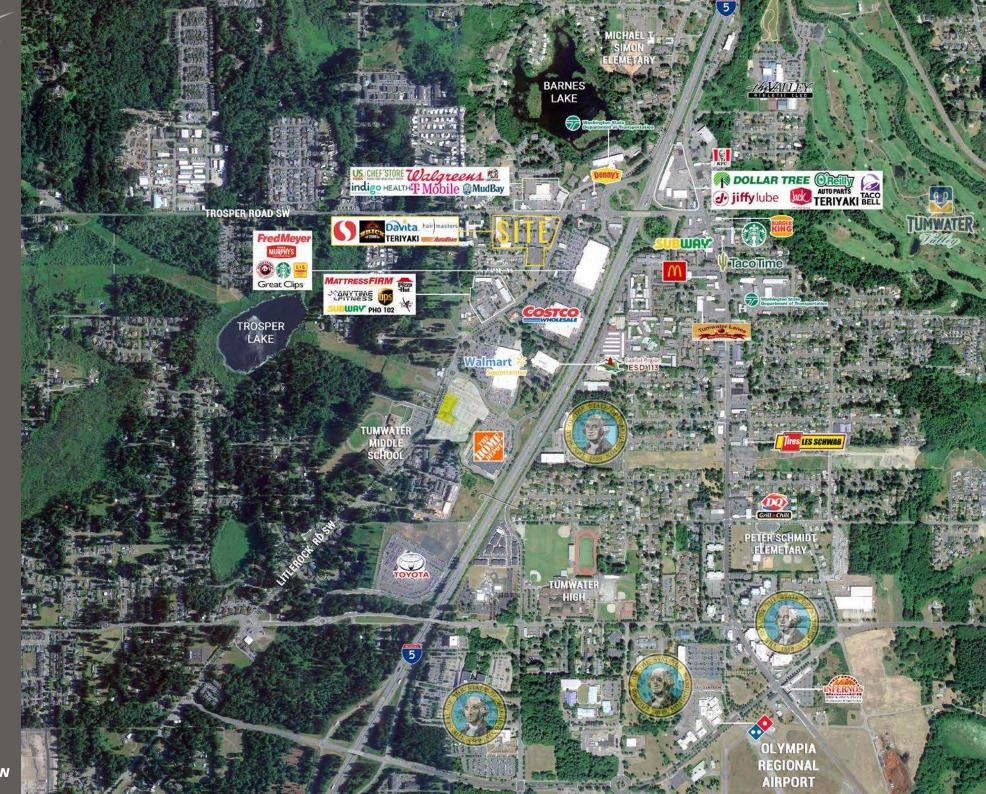

## 885 TROSPER ROAD SW:

SUITE 101 1,607 SF \$20.00 PSF PLUS NNN (END CAP)
SUITE 103 1,320 SF \$20.00 PSF PLUS NNN

- Great Location Just Off of Interstate 5
- Signalized Access Directly into Center
- Safeway and Autozone Anchored Shopping Center
- Traffic Counts:
  - Trosper Way: 6,850 ADT
  - Littlerock Road SW: 11,088 ADT