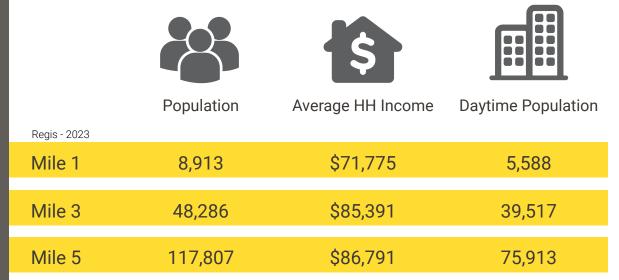

## **TENANTS**

**TUMWATER, WA** is a small town with a rich history. Located at the junction of Interstate 5 and Highway 101, where you find the base of the Deschutes River, and where Mount Rainier seems close enough to touch. Together, Tumwater and the neighboring cities of Lacey and Olympia, form a community of just over 100,000 in population. Tumwater is a great place to work, live, shop, play, and do business.