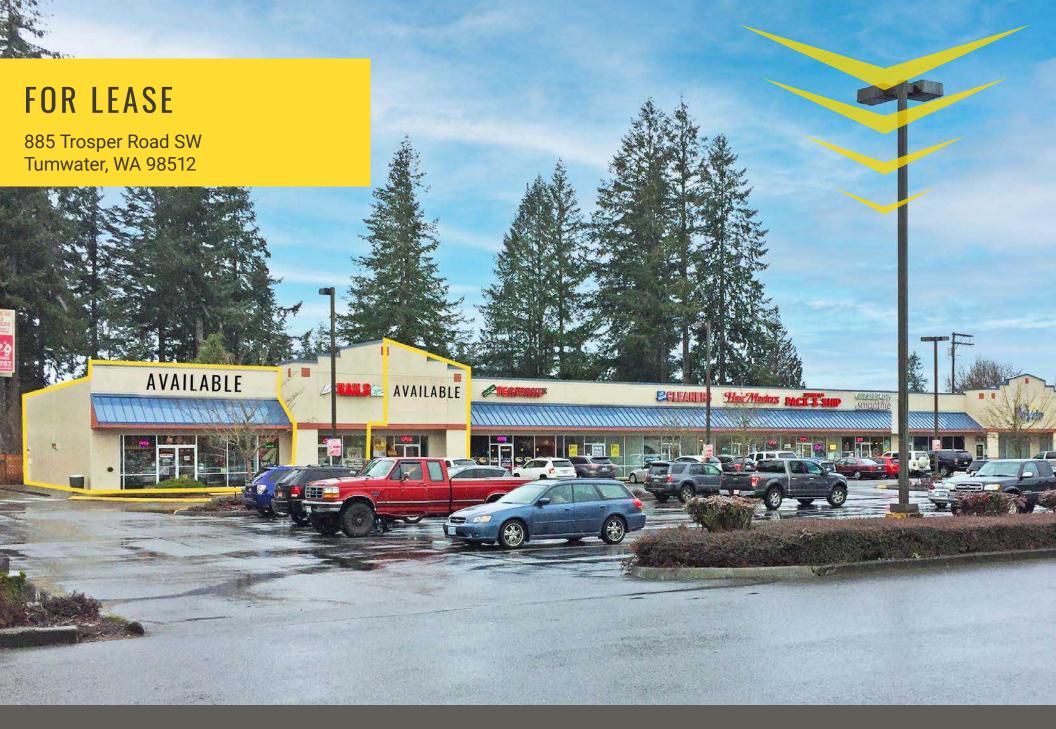

## 885 TROSPER ROAD SW:

SUITE 101 1,607 SF \$20.00 PSF PLUS NNN (END CAP)
SUITE 103 1,320 SF \$20.00 PSF PLUS NNN

- Great Location Just Off of Interstate 5
- Signalized Access Directly into Center
- Safeway and Autozone Anchored Shopping Center
- Traffic Counts:
  - Trosper Way: 6,850 ADT
  - Littlerock Road SW: 11,088 ADT