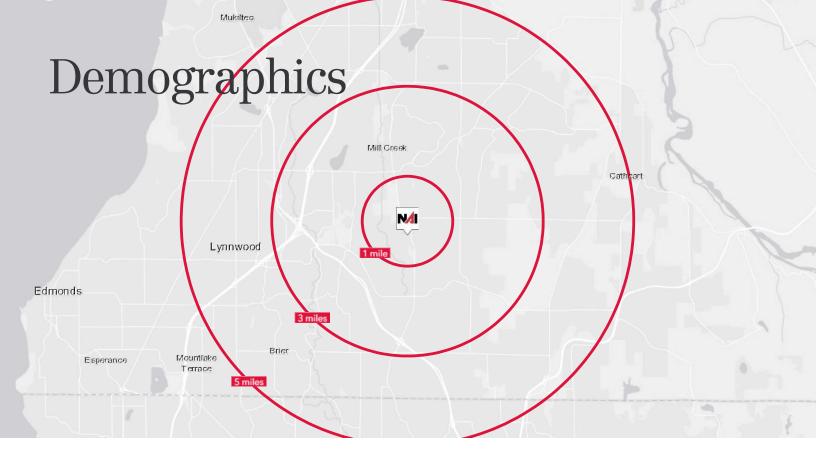

## **18012 BOTHELL EVERETT HWY, BOTHELL, WA**

|                  | 1 MILE    | 3 MILES   | 5 MILES   |
|------------------|-----------|-----------|-----------|
| Population       | 15,203    | 123,300   | 338,823   |
| 2029 Population  | 16,128    | 134,483   | 370,002   |
| Households       | 5,389     | 43,667    | 124,132   |
| Median Age       | 36.2      | 37.1      | 37.7      |
| Median HH Income | \$136,750 | \$143,009 | \$117,652 |