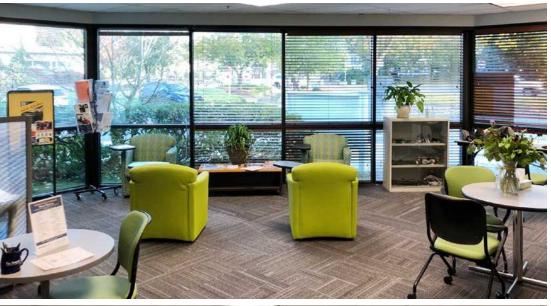

# **Space Features**

- Suite 130: 11,690 RSF
- Existing buildout includes 15 private offices, three conference rooms, kitchen, break room, large lobby, open work area, and in-suite restrooms.
- 3-Phase 480v Power Service
- Asking rate: inquire with broker
- Available immediately

# **Property Features**

- Exterior signage available
- Corporate park setting
- Outstanding access to SR-520 and Redmond Way
- Close proximity to many amenities
- Ample parking for employees and guests
- Located in bike-friendly Redmond