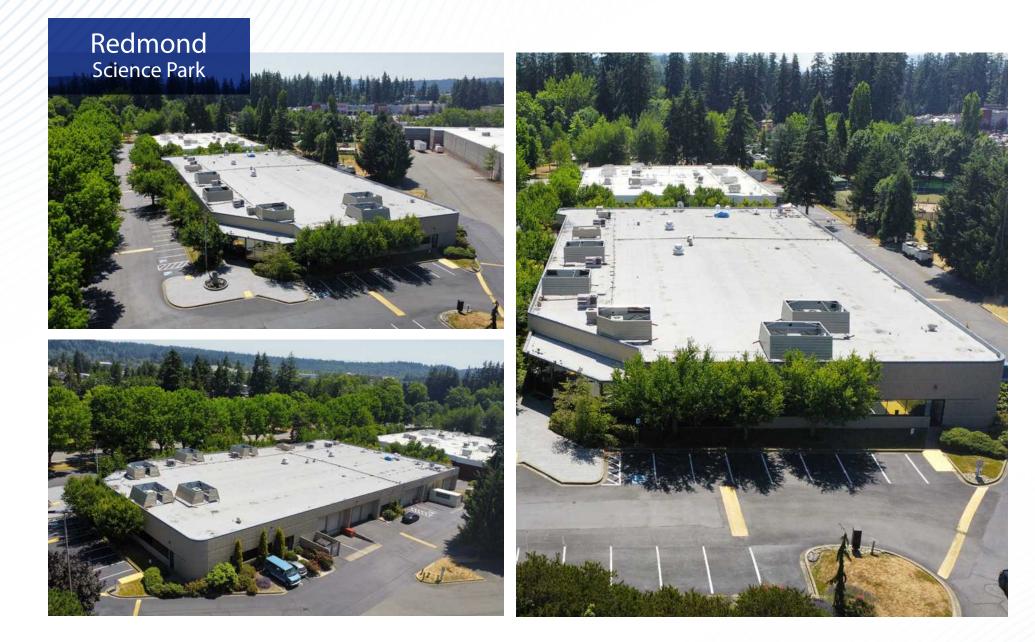

# Redmond Science Park

7735 178th Place NE, Redmond, WA 98052

11,690 SF of office space available for lease near downtown Redmond (could be converted to flex/ warehouse space)

# **Property Features**

- Exterior signage available
- Corporate park setting
- Outstanding access to SR-520 and Redmond Way
- Close proximity to many amenities
- Ample parking for employees and guests
- Located in bike-friendly Redmond