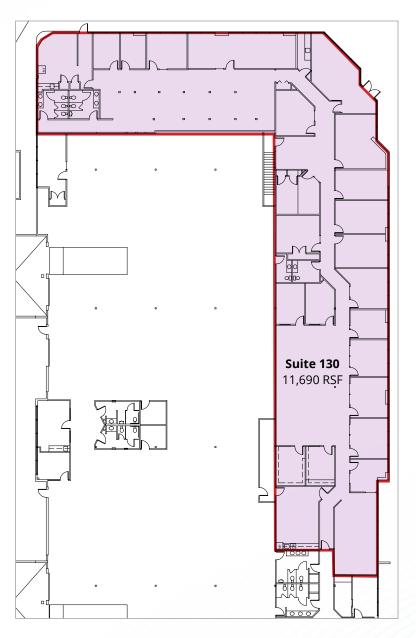

# Redmond Science Park

7735 178th Place NE, Redmond, WA 98052

11,690 SF of office space available for lease near downtown Redmond (could be converted to flex/ warehouse space)

# **Space Features**

- Suite 130: 11,690 RSF
- Existing buildout includes 15 private offices, three conference rooms, kitchen, break room, large lobby, open work area, and in-suite restrooms.
- 3-Phase 480v Power Service
- Asking rate: inquire with broker
- Available immediately