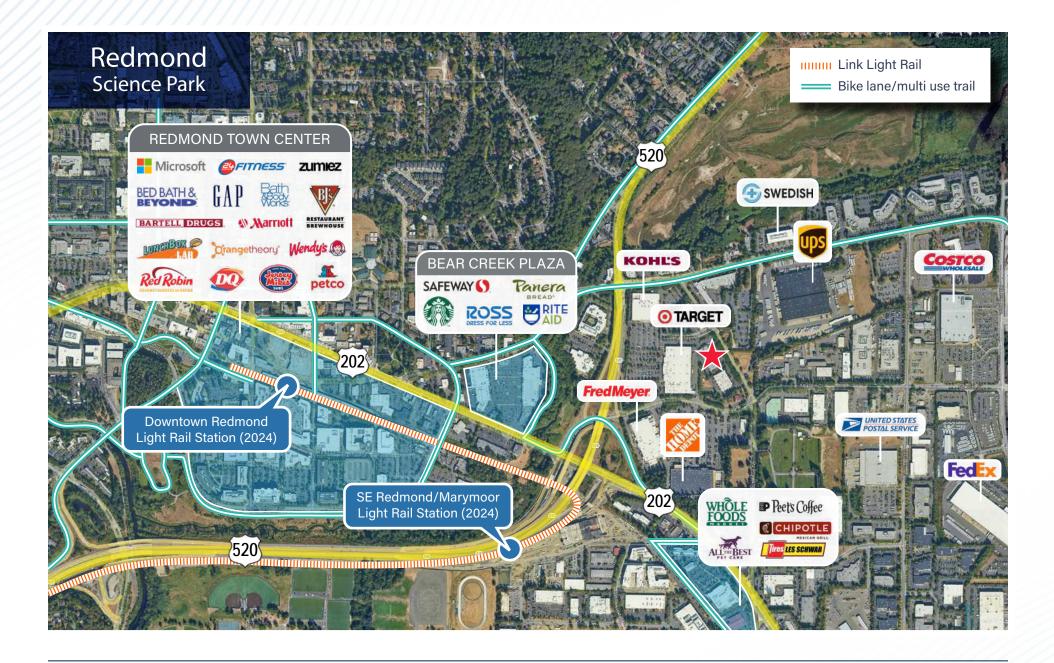

# **Property Features**

- Exterior signage available
- Corporate park setting
- Outstanding access to SR-520 and Redmond Way
- Close proximity to many amenities
- Ample parking for employees and guests
- Located in bike-friendly Redmond