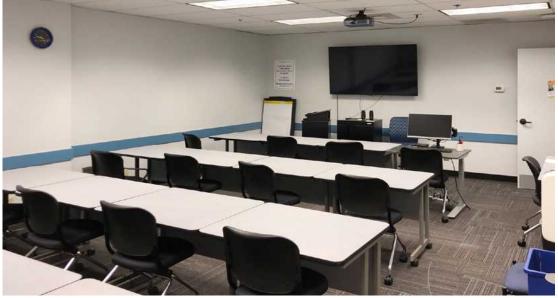

# **Space Features**

- Suite 130: 11,690 RSF
- Existing buildout includes 15 private offices, three conference rooms, kitchen, break room, large lobby, open work area, and in-suite restrooms.
- 3-Phase 480v Power Service
- Asking rate: inquire with broker
- Available immediately

# **Property Features**

- Exterior signage available
- Corporate park setting
- Outstanding access to SR-520 and Redmond Way
- Close proximity to many amenities
- Ample parking for employees and guests
- Located in bike-friendly Redmond