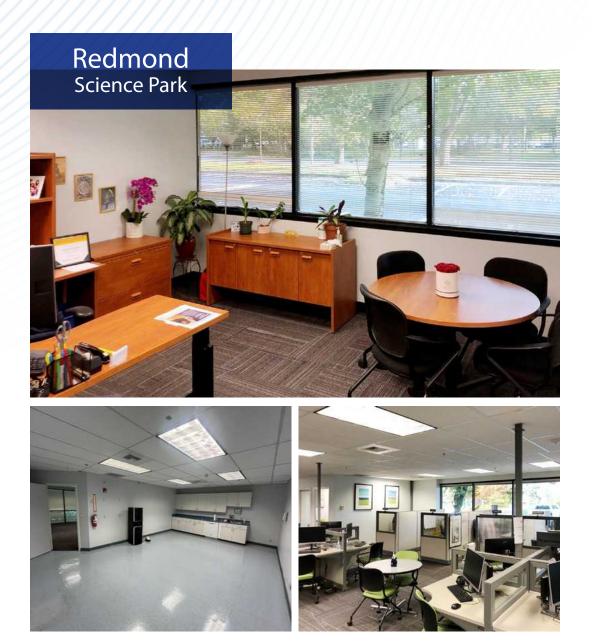

# Redmond Science Park

7735 178th Place NE, Redmond, WA 98052

11,690 SF of office space available for lease near downtown Redmond (could be converted to flex/ warehouse space)

# **Space Features**

- Suite 130: 11,690 RSF
- Existing buildout includes 15 private offices, three conference rooms, kitchen, break room, large lobby, open work area, and in-suite restrooms.
- 3-Phase 480v Power Service
- Asking rate: inquire with broker
- Available immediately

# **Property Features**

- Exterior signage available
- Corporate park setting
- Outstanding access to SR-520 and Redmond Way
- Close proximity to many amenities
- Ample parking for employees and guests
- Located in bike-friendly Redmond