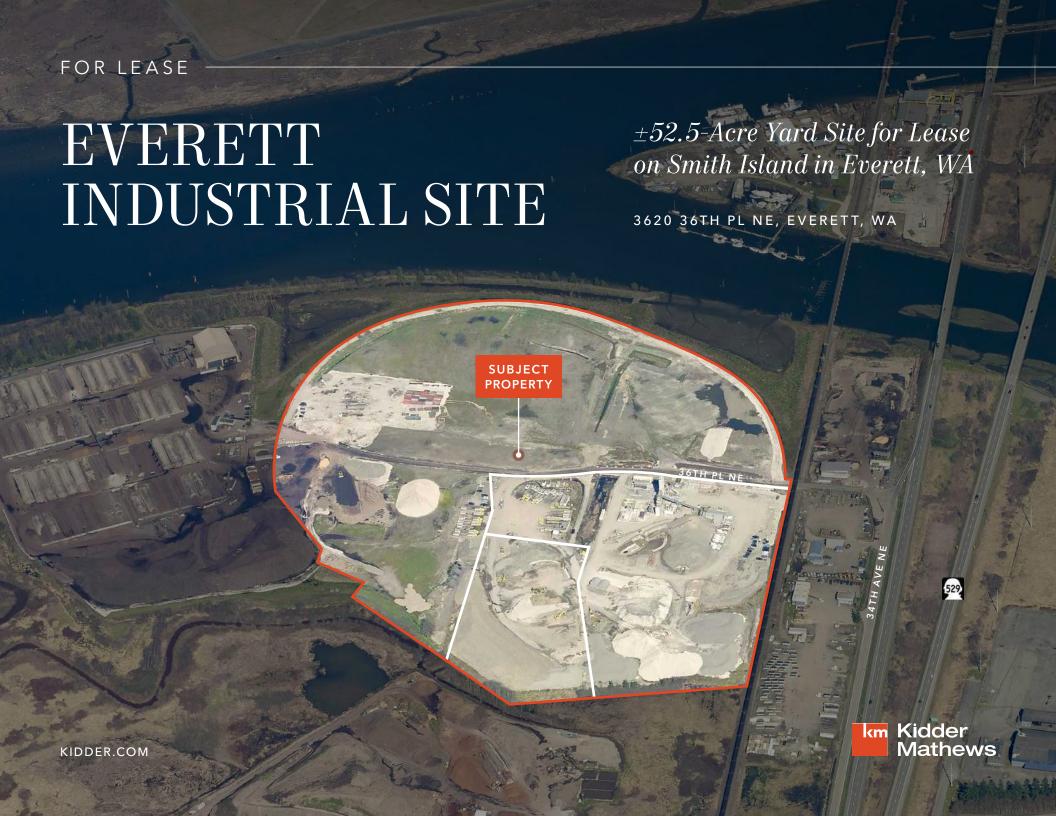

## $IOS\ yard\ site\ suitable\ for$ numerous uses in Everett

Zoned Industrial (I), City of Everett

Approximately 52.5 acres

Multiple configurations available

Direct access off SR-529

Rail potential

Signage available

Call brokers for rates

TOTAL ACRES

 $\pm 52.5$  ZONED INDUSTRIAL (I)

AVAILABLE FOR LEASE **KIDDER MATHEWS** 

AVAILABLE FOR LEASE

KIDDER MATHEWS