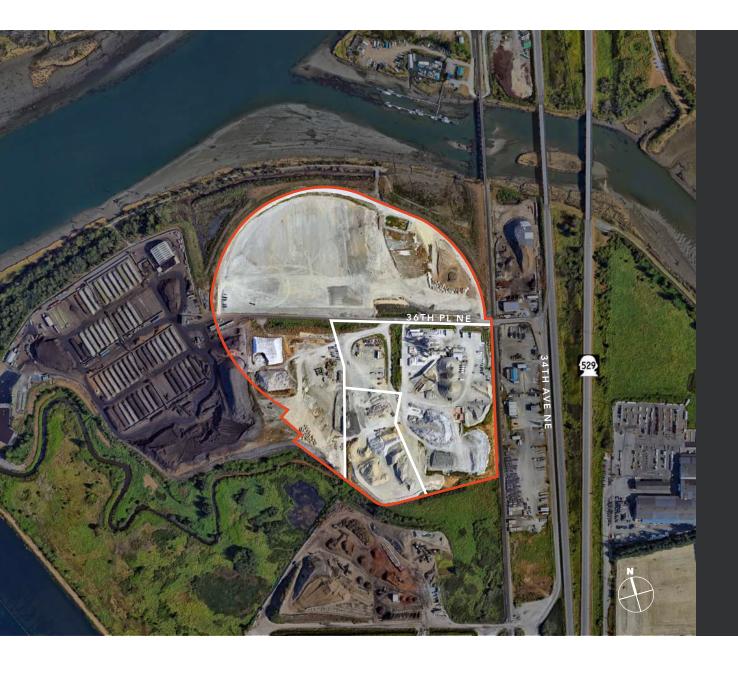

## $IOS\ yard\ site\ suitable\ for$ numerous uses in Everett

Zoned Industrial (I), City of Everett

Approximately 52.5 acres

Multiple configurations available

Direct access off SR-529

Rail potential

Signage available

Call brokers for rates

TOTAL ACRES

 $\pm 52.5$  ZONED INDUSTRIAL (I)

AVAILABLE FOR LEASE **KIDDER MATHEWS** 

AVAILABLE FOR LEASE

KIDDER MATHEWS