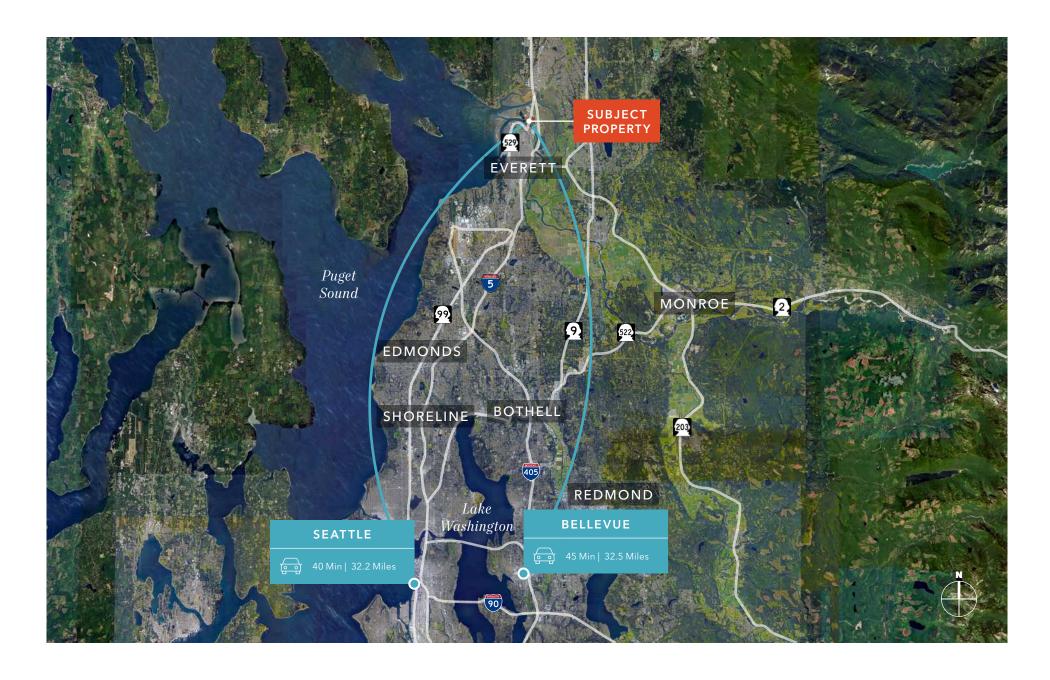

## $IOS\ yard\ site\ suitable\ for$ numerous uses in Everett

Zoned Industrial (I), City of Everett

Approximately 52.5 acres

Multiple configurations available

Direct access off SR-529

Rail potential

Signage available