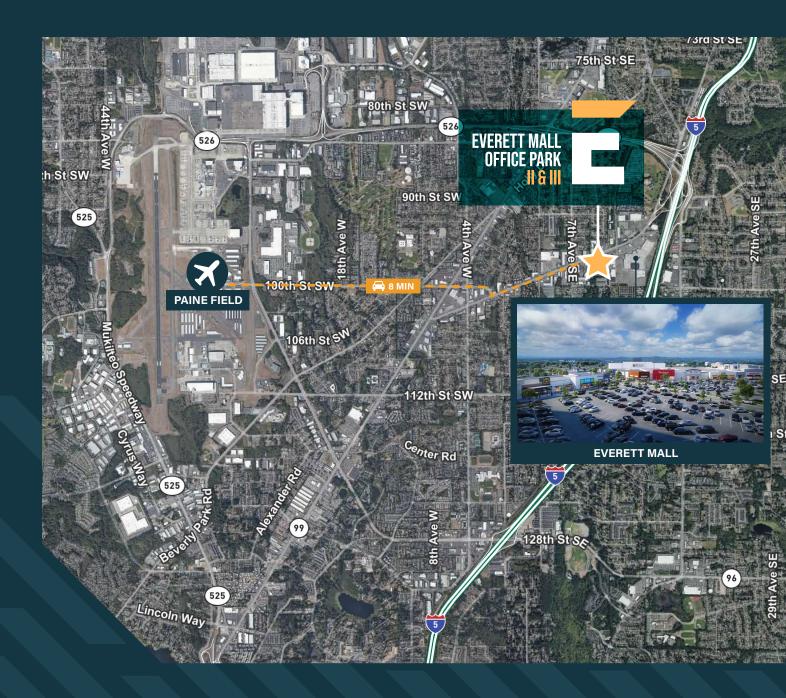

### PROPERTY FEATURES

PRIME LOCATION WITH EXCELLENT ACCESS TO I-5

PARKING: 4/1,000 RSF 2.5 MILES FROM Everett's paine Field Airport

ADJACENT TO Everett Mall <u>Currently Under</u> <u>Renovation</u>

LOCAL OWNERSHIP Team and on-site Building Engineer